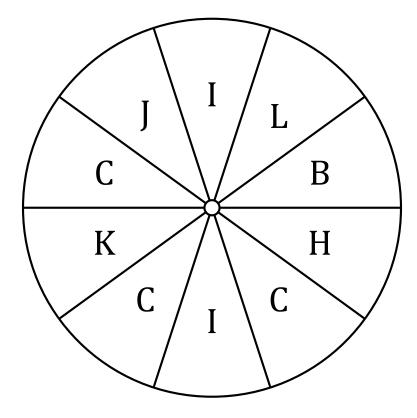

| Spinner Probabilities (C) |  |
|---------------------------|--|
|                           |  |

Name: \_\_\_\_\_ Date: \_\_\_\_

Calculate the probability of your spinner landing on each situation.

- 1. What is the probability of the spinner landing on  ${\bf an}\ {\bf I}$  in a single spin?
- 2. What is the probability of the spinner landing on **a K** in a single spin?
- 3. What is the probability of the spinner landing on  ${\bf an}\ {\bf L}$  in a single spin?
- 4. What is the probability of the spinner landing on  $\boldsymbol{a} \; \boldsymbol{C}$  in a single spin?

## Spinner Probabilities (C) Answers

Calculate the probability of your spinner landing on each situation.

- 1. What is the probability of the spinner landing on an I in a single spin?  $\frac{2}{10} = \frac{1}{5} = 0.2 = 20\%$
- 2. What is the probability of the spinner landing on a~K in a single spin?  $\frac{1}{10}=0.1=10\%$
- 3. What is the probability of the spinner landing on an L in a single spin?  $\frac{1}{10}=0.1=10\%$
- 4. What is the probability of the spinner landing on a C in a single spin?  $\frac{3}{10}=0.3=30\%$