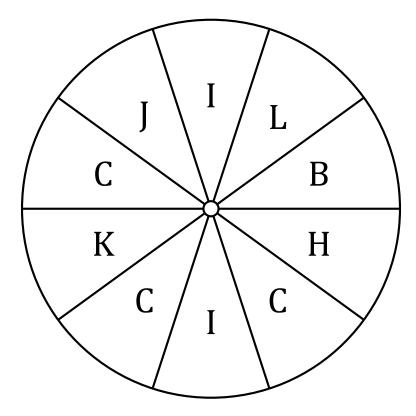

| Spinner Probabilities (C) |  |
|---------------------------|--|
|                           |  |

Name: \_\_\_\_\_ Date: \_\_\_\_

Calculate the probability of your spinner landing on each situation.

- 1. What is the probability of the spinner landing on  ${\bf an}\ {\bf I}$  in a single spin?
- 2. What is the probability of the spinner landing on **a K** in a single spin?
- 3. What is the probability of the spinner landing on  ${\bf an}\ {\bf L}$  in a single spin?
- 4. What is the probability of the spinner landing on  $\boldsymbol{a} \; \boldsymbol{C}$  in a single spin?

## Spinner Probabilities (C) Answers

Calculate the probability of your spinner landing on each situation.

- 1. What is the probability of the spinner landing on an I in a single spin?  $\frac{2}{10} = \frac{1}{5} = 0.2 = 20\%$
- 2. What is the probability of the spinner landing on a~K in a single spin?  $\frac{1}{10}=0.1=10\%$
- 3. What is the probability of the spinner landing on an L in a single spin?  $\frac{1}{10}=0.1=10\%$
- 4. What is the probability of the spinner landing on a C in a single spin?  $\frac{3}{10}=0.3=30\%$