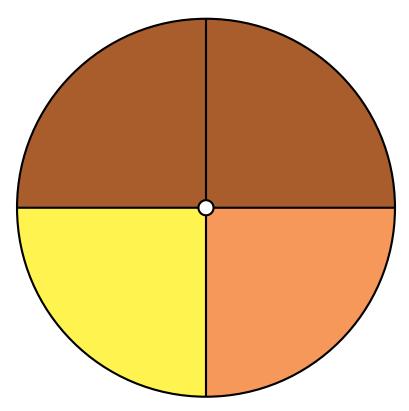

## Spinner Probabilities (D) Answers

Name:

Date:

Calculate the probability of your spinner landing on each situation.

- 1. What is the probability of the spinner landing on **yellow** in a single spin?  $\frac{1}{4} = 0.25 = 25\%$
- 2. What is the probability of the spinner landing on **brown** in a single spin?  $\frac{2}{4} = \frac{1}{2} = 0.5 = 50\%$
- 3. What is the probability of the spinner landing on **orange** in a single spin?  $\frac{1}{4} = 0.25 = 25\%$