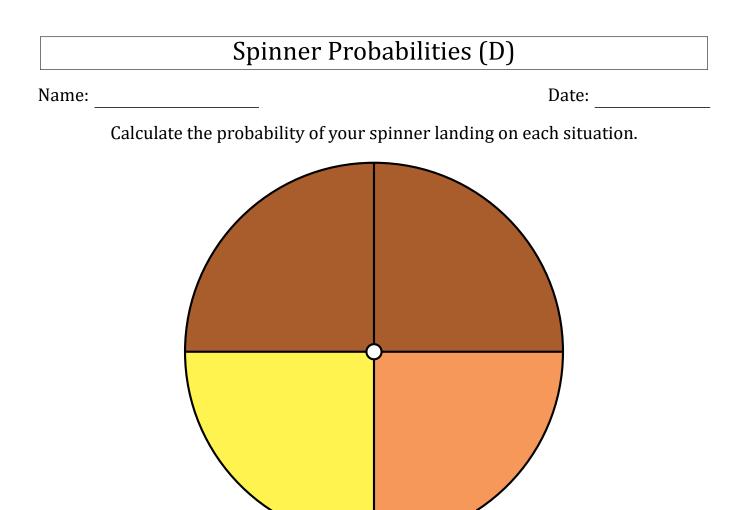

- 1. What is the probability of the spinner landing on **yellow** in a single spin?
- 2. What is the probability of the spinner landing on **brown** in a single spin?
- 3. What is the probability of the spinner landing on **orange** in a single spin?