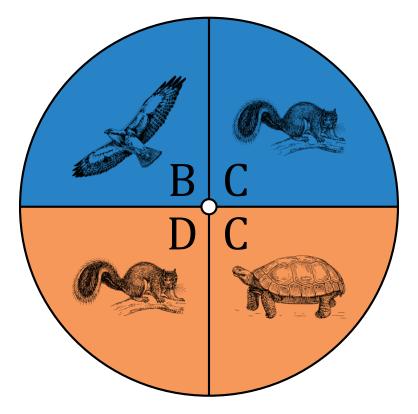

## Spinner Probabilities (A)

Name:

Date:

Calculate the probability of your spinner landing on each situation.

- 1. What is the probability of the spinner landing on **blue** in a single spin?
- 2. What is the probability of the spinner landing on **orange** in a single spin?
- 3. What is the probability of the spinner landing on **a C** in a single spin?
- 4. What is the probability of the spinner landing on **a B** in a single spin?
- 5. What is the probability of the spinner landing on **a hawk** in a single spin?
- 6. What is the probability of the spinner landing on **a tortoise** in a single spin?
- 7. What is the probability of the spinner landing on a squirrel AND blue AND a C in a single spin?
- 8. What is the probability of the spinner **NOT** landing on **a tortoise OR orange OR a C** in a single spin?
- 9. What is the probability of the spinner landing on **a mammal OR orange OR a B** in a single spin?