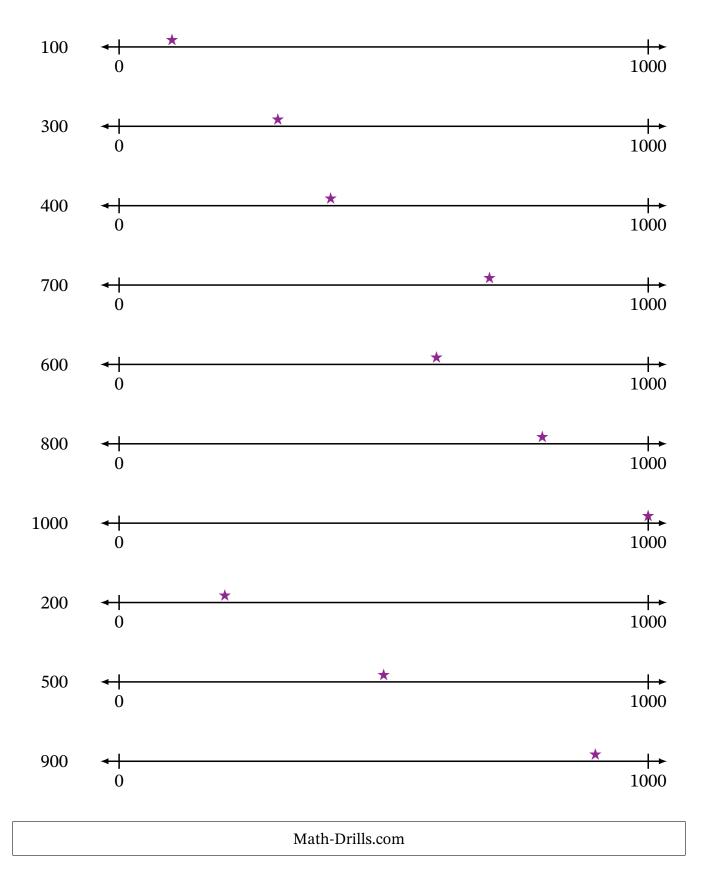

### Placing Numbers on Number Lines (I) \_\_\_\_\_ Date: Name: Score: Draw a star at the place on the number line where you would find each number. 100 ╆ 0 1000 300 ┝ <+ 1000 0 400 ╆ 0 1000 700 ┢ 1000 0 600 ┢ 0 1000 800 ┝ 0 1000 1000 ╆ 1000 0 200 ┢ <++ 1000 0 500 ┢ $^{+}$ 1000 0 900 ┼► 0 1000 Math-Drills.com