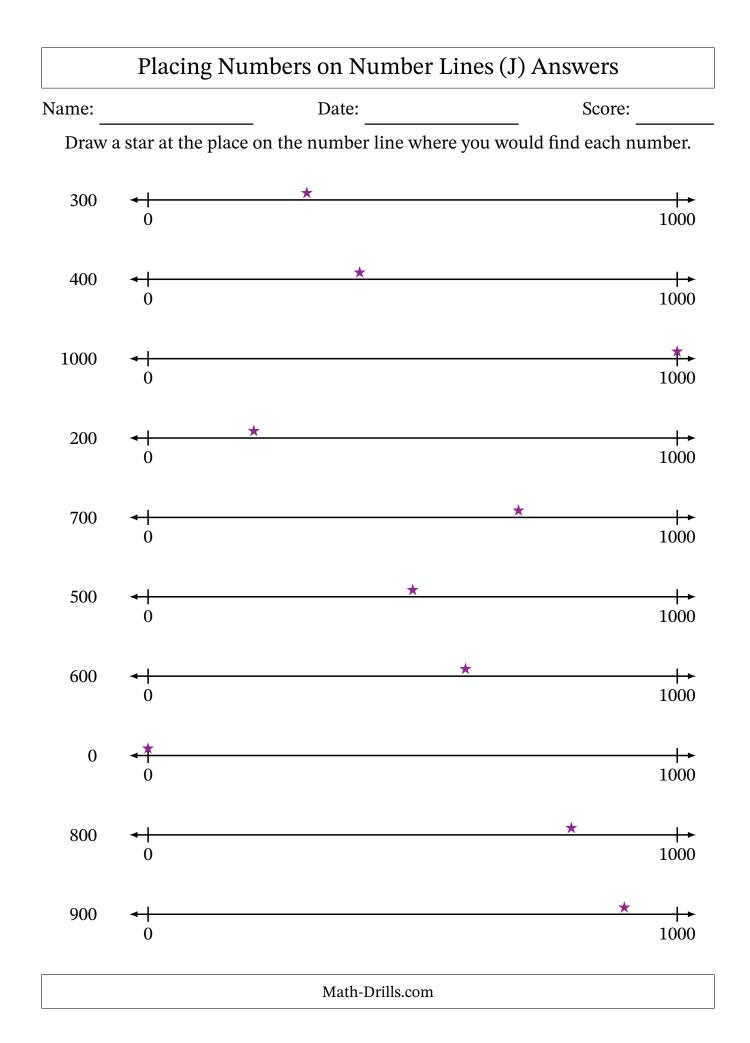

### Placing Numbers on Number Lines (I) Answers

 Name:
 Date:
 Score:

Draw a star at the place on the number line where you would find each number.

| lame: | Date:                                 | Score:                               |
|-------|---------------------------------------|--------------------------------------|
| Draw  | a star at the place on the number lir | ne where you would find each number. |
| 300   | <mark>∢  </mark><br>0                 | ►<br>1000                            |
| 400   | < <del> </del><br>0                   | <mark> </mark> →<br>1000             |
| 1000  | <b>≺  </b><br>0                       | <b>↓</b><br>1000                     |
| 200   | <mark>∢  </mark><br>0                 | •<br>1000                            |
| 700   | < <del> </del><br>0                   | 1000                                 |
| 500   | <mark>∢  </mark><br>0                 | 1000                                 |
| 600   | < <del> </del><br>0                   | 1000                                 |
| 0     | < <mark>&lt;  </mark><br>0            | →<br>1000                            |
| 800   | <b>∢</b>  <br>0                       | →<br>1000                            |
| 900   | <b>←</b>  <br>0                       | →<br>1000                            |