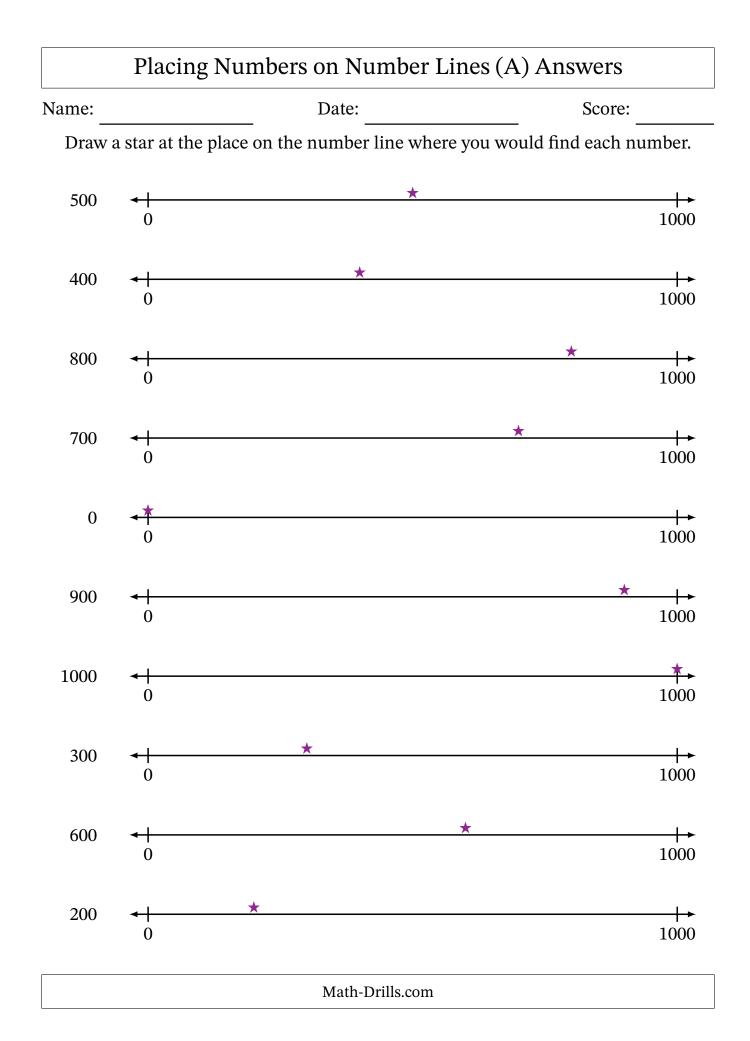

## Placing Numbers on Number Lines (A)

\_\_\_\_ \_\_\_\_\_ Date: Score: Name: Draw a star at the place on the number line where you would find each number. 500 ╆ 0 1000 400 +> <+ 1000 0 800 ╆ 0 1000 700 ┢ 1000 0 0 ┢ 0 1000 900 ┝ 0 1000 1000 ╆ 1000 0 300 ┝ ╺┼╴ 1000 0 600 ┢ +1000 0 200 ┢ 0 1000