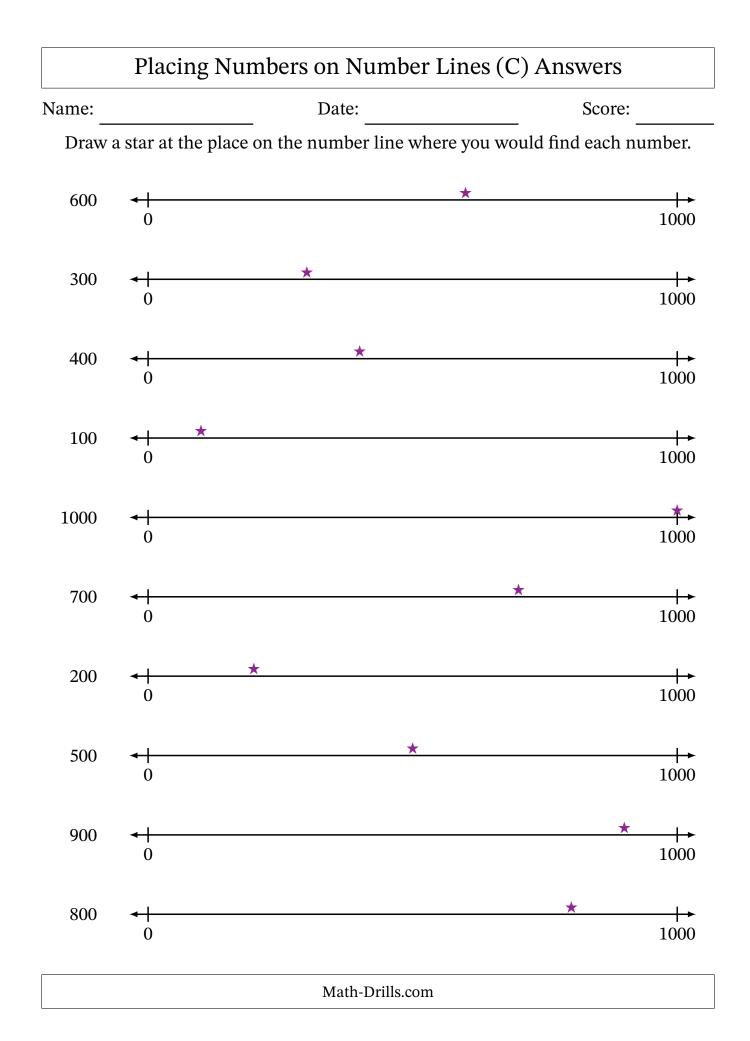

#### Placing Numbers on Number Lines (C) \_\_\_\_\_ \_\_\_\_\_ Date: Name: Score: Draw a star at the place on the number line where you would find each number. 600 ╆ 0 1000 300 ┝ <+ 1000 0 400 ╆ 0 1000 100 ┢ 1000 0 1000 ┢ 0 1000 700 ┝ 0 1000 200 ╆ 1000 0 500 ┢ ╺┼╴ 1000 0 900 ┢ + 1000 0 800 ┼► 0 1000 Math-Drills.com