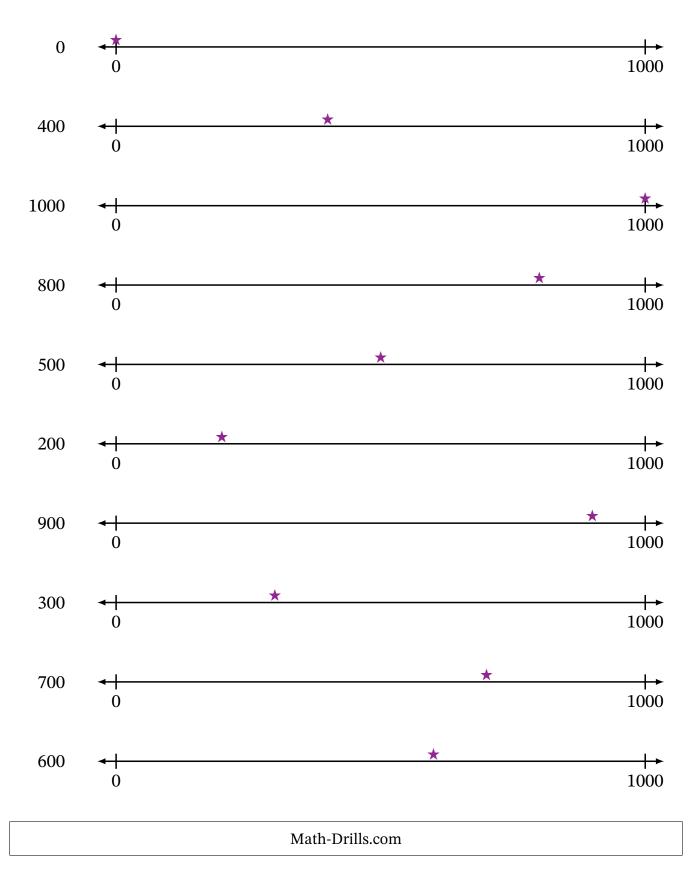

# Placing Numbers on Number Lines (H)

| Name: | Date:                             | Score:                                 |
|-------|-----------------------------------|----------------------------------------|
| Draw  | a star at the place on the number | line where you would find each number. |
| 0     | <mark>∢  </mark><br>0             | 1000                                   |
| 400   | <b>∢</b><br>0                     | <br>1000                               |
| 1000  | <b>∢  </b><br>0                   | <b>→</b><br>1000                       |
| 800   | <mark>∢  </mark><br>0             | <b>→</b><br>1000                       |
| 500   | <mark>∢  </mark><br>0             | <b>→</b><br>1000                       |
| 200   | <b>∢  </b><br>0                   | <b>→</b><br>1000                       |
| 900   | <b>∢  </b><br>0                   | <b>→</b><br>1000                       |
| 300   | <b>∢  </b><br>0                   | 1000                                   |
| 700   | < <del> </del><br>0               | 1000                                   |
| 600   | <b>∢  </b><br>0                   | +►<br>1000                             |

### Placing Numbers on Number Lines (H) Answers

 Name:
 Date:
 Score:

Draw a star at the place on the number line where you would find each number.