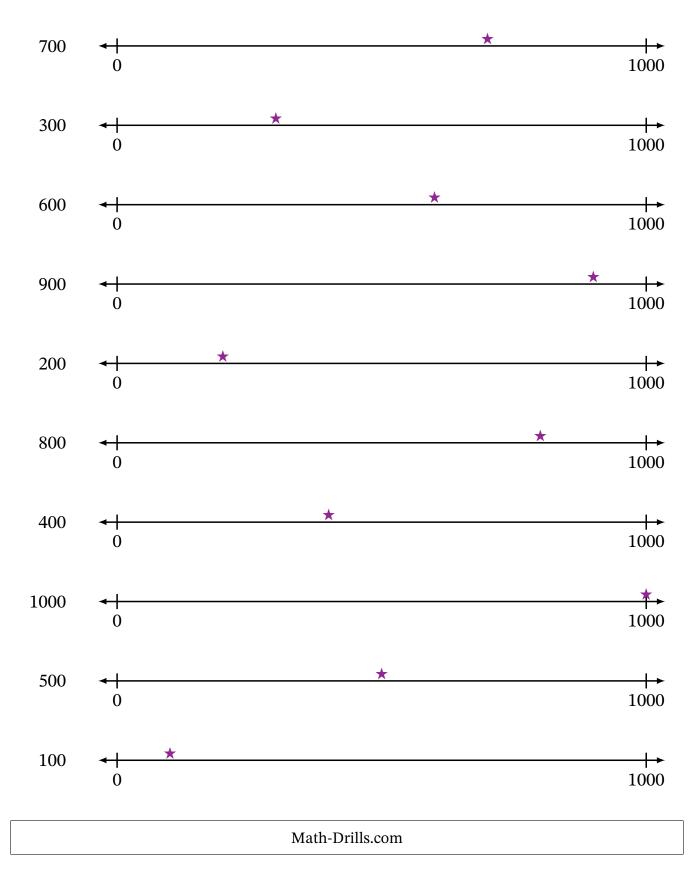

#### Placing Numbers on Number Lines (E) \_\_\_\_\_ \_\_\_\_ Date: Score: Name: Draw a star at the place on the number line where you would find each number. 700 ╆ 0 1000 300 ┝ <+ 1000 0 600 ╆ 0 1000 900 ┢ 1000 0 200 ┢ 0 1000 800 ┝ 0 1000 400 ╆ 1000 0 1000 ┢ <+ 1000 0 500 ┢ ╈ 1000 0

 $\begin{array}{c|c}100 & & \\ & & \\ 0 & & \\ & 1000 \end{array}$ 

# Placing Numbers on Number Lines (E) Answers

 Name:
 Date:
 Score:

Draw a star at the place on the number line where you would find each number.