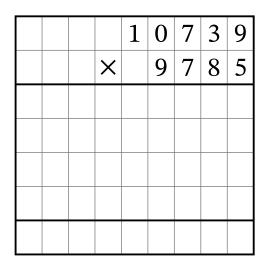

|  |   | 7 | 7 | 3 | 4 | 1 |
|--|---|---|---|---|---|---|
|  | × |   | 7 | 0 | 9 | 0 |
|  |   |   |   |   |   |   |
|  |   |   |   |   |   |   |
|  |   |   |   |   |   |   |
|  |   |   |   |   |   |   |
|  |   |   |   |   |   |   |