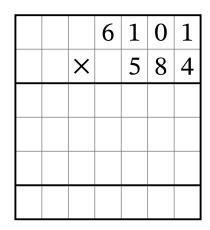

| 4-digit by 3-digit Multiplication on a Grid | $(\mathbf{E})$ | ) |
|---------------------------------------------|----------------|---|
| + digit by 5 digit multiplication on a oria | $(\mathbf{L})$ | , |