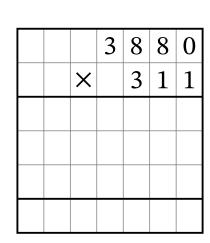

| 4-digit by 3-digit Multiplication on a Grid | $(\mathbf{E})$ | ) |
|---------------------------------------------|----------------|---|
| + digit by 5 digit multiplication on a oria | $(\mathbf{L})$ | , |