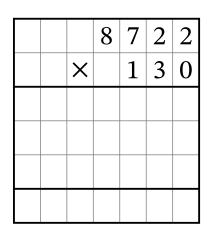

| 4-digit by 3-digit Multiplication on a Grid | $(\mathbf{E})$ | ) |
|---------------------------------------------|----------------|---|
| + digit by 5 digit multiplication on a oria | $(\mathbf{L})$ | , |