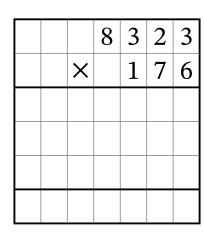

| 4-digit by 3-digit Multiplication on a Grid | $(\mathbf{E})$ | ) |
|---------------------------------------------|----------------|---|
| + digit by 5 digit multiplication on a oria | $(\mathbf{L})$ | , |