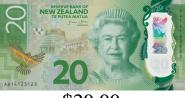

## Change Required

1. \$8.10

2. \$2.30

3. \$0.20

4. \$5.40

\$20.00

5. \$15.20

\$20.00