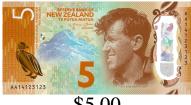

## Cost of Items

## Amount Paid

## Change Required

\$0.10 1.

2. \$4.80

\$5.00

\$2.30 3.

\$5.40 4.

\$10.00

\$4.10 5.