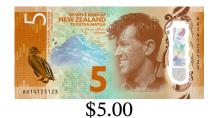

## Cost of Items

## Amount Paid

## Change Required

\$0.10 1.

2. \$4.80

\$5.00

\$2.30 3.

\$5.40 4.

\$10.00

\$4.10 5.