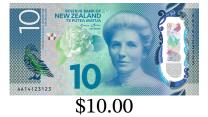

## Cost of Items

## Amount Paid

## Change Required

\$0.10 1.

2. \$4.80

\$5.00

\$2.30 3.

\$5.40 4.

\$10.00

\$4.10 5.