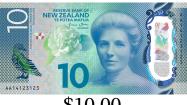

## Cost of Items

## Amount Paid

## Change Required

\$0.10 1.

2. \$4.80

\$5.00

\$2.30 3.

\$5.40 4.

\$10.00

\$4.10 5.