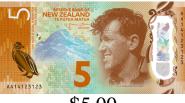

## Amount Paid

## Change Required

\$5.90 1.

2. \$9.30

3. \$4.40

\$0.40 4.

\$5.00

\$3.10 5.

\$5.00

Images from and copyright Reserve Bank of New Zealand.