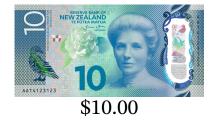

## Change Required

\$5.00 1.

2. \$9.90

3. \$4.30

\$5.00

\$1.70 4.

\$1.00 5.

\$5.00