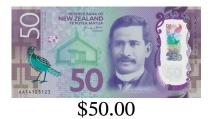

## Making Change (E) Answers

| Name: | Date: | Score: |
|-------|-------|--------|

Calculate how much change is required for each transaction.

|    | Cost of Items | Amount Paid                                                           | Change Required |
|----|---------------|-----------------------------------------------------------------------|-----------------|
| 1. | \$18.70       | 100 NEW ZEALAND<br>WE FORM ALL<br>50 \$50.00                          | \$31.30         |
| 2. | \$17.30       | S 50.00                                                               | \$32.70         |
| 3. | \$10.80       | SSO.00                                                                | \$39.20         |
| 4. | \$45.20       | SO.00                                                                 | \$4.80          |
| 5. | \$33.30       | NEW ZEALAND<br>NEW ZEALAND<br>MEDUTA ANGUL<br>TROUTA ANGUL<br>S 50.00 | \$16.70         |

Images from and copyright Reserve Bank of New Zealand.