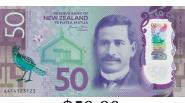

## Making Change (E) Answers

| Name: | Date: | Score: |
|-------|-------|--------|

Calculate how much change is required for each transaction.

|    | Cost of Items | Amount Paid                                                           | Change Required |
|----|---------------|-----------------------------------------------------------------------|-----------------|
| 1. | \$18.70       | 100 NEW ZEALAND<br>WE FORM ALL<br>50 \$50.00                          | \$31.30         |
| 2. | \$17.30       | S 50.00                                                               | \$32.70         |
| 3. | \$10.80       | SSO.00                                                                | \$39.20         |
| 4. | \$45.20       | SO.00                                                                 | \$4.80          |
| 5. | \$33.30       | NEW ZEALAND<br>NEW ZEALAND<br>MEDUTA ANGUL<br>TROUTA ANGUL<br>S 50.00 | \$16.70         |

Images from and copyright Reserve Bank of New Zealand.