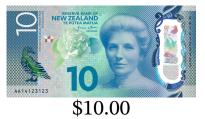

## Change Required

\$1.90 1.

2. \$0.10

\$1.50 3.

\$4.40 4.

\$2.40 5.

\$10.00

Images from and copyright Reserve Bank of New Zealand.