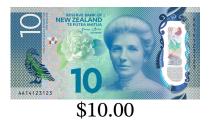

## Change Required

\$1.90 1.

2. \$0.10

\$1.50 3.

\$4.40 4.

\$2.40 5.

\$10.00

Images from and copyright Reserve Bank of New Zealand.