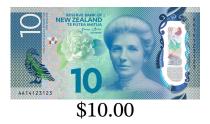

## Amount Paid

## Change Required

\$2.20 1.

2. \$9.20

3. \$7.20

\$8.40 4.

5. \$5.20

\$10.00

Images from and copyright Reserve Bank of New Zealand.