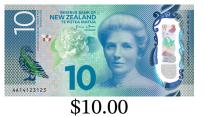

## Amount Paid

## Change Required

\$2.20 1.

2. \$9.20

3. \$7.20

\$8.40 4.

5. \$5.20

\$10.00

Images from and copyright Reserve Bank of New Zealand.