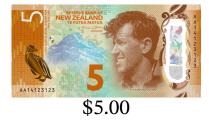

## Change Required

\$2.60 1.

2. \$2.20

\$2.30 3.

\$1.10 4.

\$5.00

\$0.30 5.

\$5.00

Images from and copyright Reserve Bank of New Zealand.