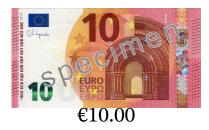

## Making Change (J) Answers

| No.   | Data  | Caama  |
|-------|-------|--------|
| Name: | Date: | Score: |

Calculate how much change is required for each transaction.

|          |               | $\mathcal{E}$                              |                 |
|----------|---------------|--------------------------------------------|-----------------|
| <u>C</u> | Cost of Items | Amount Paid                                | Change Required |
| 1.       | €70.52        | 200 €200.00                                | €129.48         |
| 2.       | €2.15         | 10 EURO EURO EURO EURO EURO EURO EURO EURO | €7.85           |
| 3.       | €18.79        | 20 EURO EURO EURO EURO EURO EURO EURO EURO | €1.21           |
| 4.       | €9.36         | 50 €50.00                                  | €40.64          |
| 5.       | €83.56        | 100 EURO 100 € 100.00                      | €16.44          |