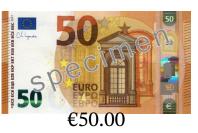

## Making Change (J) Answers

| No.   | Data  | Caama  |
|-------|-------|--------|
| Name: | Date: | Score: |

Calculate how much change is required for each transaction.

|          |               | $\mathcal{E}$                              |                 |
|----------|---------------|--------------------------------------------|-----------------|
| <u>C</u> | Cost of Items | Amount Paid                                | Change Required |
| 1.       | €70.52        | 200 €200.00                                | €129.48         |
| 2.       | €2.15         | 10 EURO EURO EURO EURO EURO EURO EURO EURO | €7.85           |
| 3.       | €18.79        | 20 EURO EURO EURO EURO EURO EURO EURO EURO | €1.21           |
| 4.       | €9.36         | 50 €50.00                                  | €40.64          |
| 5.       | €83.56        | 100 EURO 100 € 100.00                      | €16.44          |