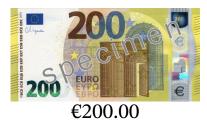

## Making Change (J) Answers

| No.   | Data  | Caama  |
|-------|-------|--------|
| Name: | Date: | Score: |

Calculate how much change is required for each transaction.

|          |               | $\mathcal{E}$                              |                 |
|----------|---------------|--------------------------------------------|-----------------|
| <u>C</u> | Cost of Items | Amount Paid                                | Change Required |
| 1.       | €70.52        | 200 €200.00                                | €129.48         |
| 2.       | €2.15         | 10 EURO EURO EURO EURO EURO EURO EURO EURO | €7.85           |
| 3.       | €18.79        | 20 EURO EURO EURO EURO EURO EURO EURO EURO | €1.21           |
| 4.       | €9.36         | 50 €50.00                                  | €40.64          |
| 5.       | €83.56        | 100 EURO 100 € 100.00                      | €16.44          |