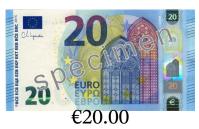

## Making Change (J) Answers

| No.   | Data  | Caama  |
|-------|-------|--------|
| Name: | Date: | Score: |

Calculate how much change is required for each transaction.

|          |               | $\mathcal{E}$                              |                 |
|----------|---------------|--------------------------------------------|-----------------|
| <u>C</u> | Cost of Items | Amount Paid                                | Change Required |
| 1.       | €70.52        | 200 €200.00                                | €129.48         |
| 2.       | €2.15         | 10 EURO EURO EURO EURO EURO EURO EURO EURO | €7.85           |
| 3.       | €18.79        | 20 EURO EURO EURO EURO EURO EURO EURO EURO | €1.21           |
| 4.       | €9.36         | 50 €50.00                                  | €40.64          |
| 5.       | €83.56        | 100 EURO 100 € 100.00                      | €16.44          |