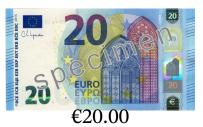

## Amount Paid

## Making Change (I) Answers

| Name: | Date: | Score: |
|-------|-------|--------|
|       | -     |        |

Calculate how much change is required for each transaction.

|    | Cost of Items | Amount Paid                              | Change Required |
|----|---------------|------------------------------------------|-----------------|
| 1. | €32.37        | 50 50 €50.00                             | €17.63          |
| 2. | €51.19        | 100 EVE 100.00                           | €48.81          |
| 3. | €4.21         | 10 10 10 10 10 10 10 10 10 10 10 10 10 1 | €5.79           |
| 4. | €15.64        | 20<br>20<br>€20.00                       | €4.36           |
| 5. | €62.86        | 200 EURO 100 € 200.00                    | €137.14         |