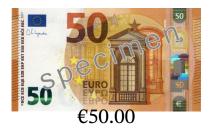

## Amount Paid

## Making Change (I) Answers

| Name: | Date: | Score: |
|-------|-------|--------|
|       | -     |        |

Calculate how much change is required for each transaction.

|    | Cost of Items | Amount Paid                              | Change Required |
|----|---------------|------------------------------------------|-----------------|
| 1. | €32.37        | 50 50 €50.00                             | €17.63          |
| 2. | €51.19        | 100 EVE 100.00                           | €48.81          |
| 3. | €4.21         | 10 10 10 10 10 10 10 10 10 10 10 10 10 1 | €5.79           |
| 4. | €15.64        | 20<br>20<br>€20.00                       | €4.36           |
| 5. | €62.86        | 200 EURO 100 € 200.00                    | €137.14         |