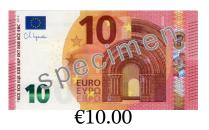

## Amount Paid

## Making Change (I) Answers

| Name: | Date: | Score: |
|-------|-------|--------|
|       | -     |        |

Calculate how much change is required for each transaction.

|    | Cost of Items | Amount Paid                              | Change Required |
|----|---------------|------------------------------------------|-----------------|
| 1. | €32.37        | 50 50 €50.00                             | €17.63          |
| 2. | €51.19        | 100 EVE 100.00                           | €48.81          |
| 3. | €4.21         | 10 10 10 10 10 10 10 10 10 10 10 10 10 1 | €5.79           |
| 4. | €15.64        | 20<br>20<br>€20.00                       | €4.36           |
| 5. | €62.86        | 200 EURO 100 € 200.00                    | €137.14         |