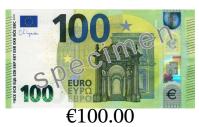

## Amount Paid

## Making Change (I) Answers

| Name: | Date: | Score: |
|-------|-------|--------|
|       | -     |        |

Calculate how much change is required for each transaction.

|    | Cost of Items | Amount Paid                              | Change Required |
|----|---------------|------------------------------------------|-----------------|
| 1. | €32.37        | 50 50 €50.00                             | €17.63          |
| 2. | €51.19        | 100 EVE 100.00                           | €48.81          |
| 3. | €4.21         | 10 10 10 10 10 10 10 10 10 10 10 10 10 1 | €5.79           |
| 4. | €15.64        | 20<br>20<br>€20.00                       | €4.36           |
| 5. | €62.86        | 200 EURO 100 € 200.00                    | €137.14         |