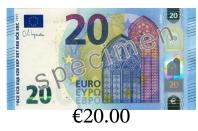

## Making Change (A) Answers

| Name: | Date: | Score: |
|-------|-------|--------|

Calculate how much change is required for each transaction.

|    | Cost of Items | Amount Paid                                | Change Required |
|----|---------------|--------------------------------------------|-----------------|
| 1. | €38.73        | 100 EURO 1000 € 100.000                    | €61.27          |
| 2. | €5.22         | 20 20 €20.00                               | €14.78          |
| 3. | €170.99       | 200<br>200<br>€200.00                      | €29.01          |
| 4. | €6.94         | 50 €50.00                                  | €43.06          |
| 5. | €2.88         | 10 EURO EURO EURO EURO EURO EURO EURO EURO | €7.12           |