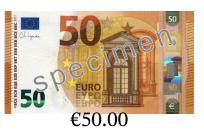

## Making Change (A) Answers

| Name: | Date: | Score: |
|-------|-------|--------|

Calculate how much change is required for each transaction.

|    | Cost of Items | Amount Paid                                | Change Required |
|----|---------------|--------------------------------------------|-----------------|
| 1. | €38.73        | 100 EURO 1000 € 100.000                    | €61.27          |
| 2. | €5.22         | 20 20 €20.00                               | €14.78          |
| 3. | €170.99       | 200<br>200<br>€200.00                      | €29.01          |
| 4. | €6.94         | 50 €50.00                                  | €43.06          |
| 5. | €2.88         | 10 EURO EURO EURO EURO EURO EURO EURO EURO | €7.12           |