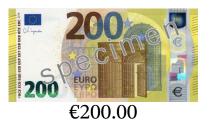

## Making Change (A) Answers

| Name: | Date: | Score: |
|-------|-------|--------|

Calculate how much change is required for each transaction.

|    | Cost of Items | Amount Paid                                | Change Required |
|----|---------------|--------------------------------------------|-----------------|
| 1. | €38.73        | 100 EURO 1000 € 100.000                    | €61.27          |
| 2. | €5.22         | 20 20 €20.00                               | €14.78          |
| 3. | €170.99       | 200<br>200<br>€200.00                      | €29.01          |
| 4. | €6.94         | 50 €50.00                                  | €43.06          |
| 5. | €2.88         | 10 EURO EURO EURO EURO EURO EURO EURO EURO | €7.12           |