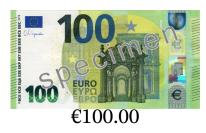

## Making Change (A) Answers

| Name: | Date: | Score: |
|-------|-------|--------|

Calculate how much change is required for each transaction.

|    | Cost of Items | Amount Paid                                | Change Required |
|----|---------------|--------------------------------------------|-----------------|
| 1. | €38.73        | 100 EURO 1000 € 100.000                    | €61.27          |
| 2. | €5.22         | 20 20 €20.00                               | €14.78          |
| 3. | €170.99       | 200<br>200<br>€200.00                      | €29.01          |
| 4. | €6.94         | 50 €50.00                                  | €43.06          |
| 5. | €2.88         | 10 EURO EURO EURO EURO EURO EURO EURO EURO | €7.12           |