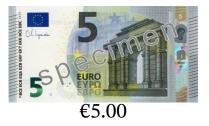

## Making Change (I) Answers

| Name: | Date: | Score: |
|-------|-------|--------|

Calculate how much change is required for each transaction.

| <u>.</u> | Cost of Items | Amount Paid                                    | Change Required |
|----------|---------------|------------------------------------------------|-----------------|
| 1.       | €24.64        | 50 50 50 50 50 50 50 50 50 50 50 50 50 5       | €25.36          |
| 2.       | €16.25        | 20<br>20<br>€20.00                             | €3.75           |
| 3.       | €1.94         | 5 PEURO SE | €3.06           |
| 4.       | €28.03        | 100 €100.00                                    | €71.97          |
| 5.       | €6.01         | 16 €10.00                                      | €3.99           |