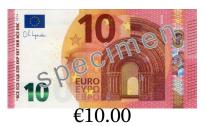

## Making Change (I) Answers

| Name: | Date: | Score: |
|-------|-------|--------|

Calculate how much change is required for each transaction.

| <u>.</u> | Cost of Items | Amount Paid                                    | Change Required |
|----------|---------------|------------------------------------------------|-----------------|
| 1.       | €24.64        | 50 50 50 50 50 50 50 50 50 50 50 50 50 5       | €25.36          |
| 2.       | €16.25        | 20<br>20<br>€20.00                             | €3.75           |
| 3.       | €1.94         | 5 PEURO SE | €3.06           |
| 4.       | €28.03        | 100 €100.00                                    | €71.97          |
| 5.       | €6.01         | 16 €10.00                                      | €3.99           |