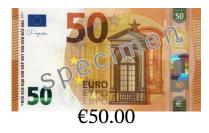

## Making Change (I) Answers

| Name: | Date: | Score: |
|-------|-------|--------|

Calculate how much change is required for each transaction.

| <u>.</u> | Cost of Items | Amount Paid                                    | Change Required |
|----------|---------------|------------------------------------------------|-----------------|
| 1.       | €24.64        | 50 50 50 50 50 50 50 50 50 50 50 50 50 5       | €25.36          |
| 2.       | €16.25        | 20<br>20<br>€20.00                             | €3.75           |
| 3.       | €1.94         | 5 PEURO SE | €3.06           |
| 4.       | €28.03        | 100 €100.00                                    | €71.97          |
| 5.       | €6.01         | 16 €10.00                                      | €3.99           |