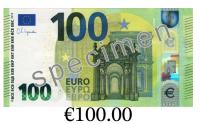

## Making Change (I) Answers

| Name: | Date: | Score: |
|-------|-------|--------|

Calculate how much change is required for each transaction.

| <u>.</u> | Cost of Items | Amount Paid                                    | Change Required |
|----------|---------------|------------------------------------------------|-----------------|
| 1.       | €24.64        | 50 50 50 50 50 50 50 50 50 50 50 50 50 5       | €25.36          |
| 2.       | €16.25        | 20<br>20<br>€20.00                             | €3.75           |
| 3.       | €1.94         | 5 PEURO SE | €3.06           |
| 4.       | €28.03        | 100 €100.00                                    | €71.97          |
| 5.       | €6.01         | 16 €10.00                                      | €3.99           |