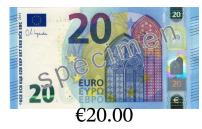

## Making Change (I) Answers

| Name: | Date: | Score: |
|-------|-------|--------|

Calculate how much change is required for each transaction.

| <u>.</u> | Cost of Items | Amount Paid                                    | Change Required |
|----------|---------------|------------------------------------------------|-----------------|
| 1.       | €24.64        | 50 50 50 50 50 50 50 50 50 50 50 50 50 5       | €25.36          |
| 2.       | €16.25        | 20<br>20<br>€20.00                             | €3.75           |
| 3.       | €1.94         | 5 PEURO SE | €3.06           |
| 4.       | €28.03        | 100 €100.00                                    | €71.97          |
| 5.       | €6.01         | 16 €10.00                                      | €3.99           |