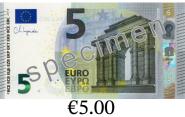

## Change Required

1. €91.09

2. €18.74

3. €33.56

€2.36 4.

€4.80 5.

Images used according to European Central Bank conditions.

## Making Change (H) Answers

| Name: | Data  | Score: |
|-------|-------|--------|
| name: | Date: | score: |

Calculate how much change is required for each transaction.

|          |               | 6 1                                       |                 |
|----------|---------------|-------------------------------------------|-----------------|
| <u>C</u> | Cost of Items | Amount Paid                               | Change Required |
| 1.       | €91.09        | 100 EURO 1000 €100.00                     | €8.91           |
| 2.       | €18.74        | 20 €20.00                                 | €1.26           |
| 3.       | €33.56        | 50 €50.00                                 | €16.44          |
| 4.       | €2.36         | 16 EURO 10 €10.00                         | €7.64           |
| 5.       | €4.80         | SPEURO EURO EURO EURO EURO EURO EURO EURO | €0.20           |