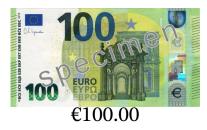

## Making Change (C) Answers

| Name: | Date: | Score: |
|-------|-------|--------|

Calculate how much change is required for each transaction.

|          |               | 6 1                                              |                 |
|----------|---------------|--------------------------------------------------|-----------------|
| <u>.</u> | Cost of Items | Amount Paid                                      | Change Required |
| 1.       | €56.88        | 100 EURO 1000 € 100.00                           | €43.12          |
| 2.       | €1.59         | 5 S P EURO S S S S S S S S S S S S S S S S S S S | €3.41           |
| 3.       | €8.76         | 50 €50.00                                        | €41.24          |
| 4.       | €5.12         | 10 EURO 10 €10.00                                | €4.88           |
| 5.       | €2.81         | 20 EURO €20.00                                   | €17.19          |