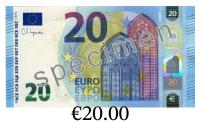

## Making Change (C) Answers

| Name: | Date: | Score: |
|-------|-------|--------|

Calculate how much change is required for each transaction.

|          |               | 6 1                                              |                 |
|----------|---------------|--------------------------------------------------|-----------------|
| <u>.</u> | Cost of Items | Amount Paid                                      | Change Required |
| 1.       | €56.88        | 100 EURO 1000 € 100.00                           | €43.12          |
| 2.       | €1.59         | 5 S P EURO S S S S S S S S S S S S S S S S S S S | €3.41           |
| 3.       | €8.76         | 50 €50.00                                        | €41.24          |
| 4.       | €5.12         | 10 EURO 10 €10.00                                | €4.88           |
| 5.       | €2.81         | 20 EURO €20.00                                   | €17.19          |