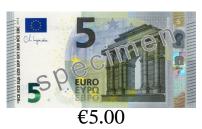

## Making Change (C) Answers

| Name: | Date: | Score: |
|-------|-------|--------|

Calculate how much change is required for each transaction.

|          |               | 6 1                                              |                 |
|----------|---------------|--------------------------------------------------|-----------------|
| <u>.</u> | Cost of Items | Amount Paid                                      | Change Required |
| 1.       | €56.88        | 100 EURO 1000 € 100.00                           | €43.12          |
| 2.       | €1.59         | 5 S P EURO S S S S S S S S S S S S S S S S S S S | €3.41           |
| 3.       | €8.76         | 50 €50.00                                        | €41.24          |
| 4.       | €5.12         | 10 EURO 10 €10.00                                | €4.88           |
| 5.       | €2.81         | 20 EURO €20.00                                   | €17.19          |