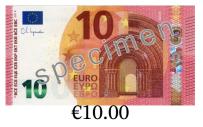

## Making Change (C) Answers

| Name: | Date: | Score: |
|-------|-------|--------|

Calculate how much change is required for each transaction.

|          |               | 6 1                                              |                 |
|----------|---------------|--------------------------------------------------|-----------------|
| <u>.</u> | Cost of Items | Amount Paid                                      | Change Required |
| 1.       | €56.88        | 100 EURO 1000 € 100.00                           | €43.12          |
| 2.       | €1.59         | 5 S P EURO S S S S S S S S S S S S S S S S S S S | €3.41           |
| 3.       | €8.76         | 50 €50.00                                        | €41.24          |
| 4.       | €5.12         | 10 EURO 10 €10.00                                | €4.88           |
| 5.       | €2.81         | 20 EURO €20.00                                   | €17.19          |