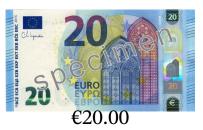

## Making Change (A) Answers

| Name: | Date: | Score: |
|-------|-------|--------|

Calculate how much change is required for each transaction.

|    | Cost of Items | Amount Paid                                   | Change Required |
|----|---------------|-----------------------------------------------|-----------------|
| 1. | €36.66        | 50<br>50<br>€50.00                            | €13.34          |
| 2. | €8.68         | 10 EURO EURO EURO EURO EURO EURO EURO EURO    | €1.32           |
| 3. | €4.99         | 5 Peuro 5 1 1 1 1 1 1 1 1 1 1 1 1 1 1 1 1 1 1 | €0.01           |
| 4. | €0.95         | 20 EURO EURO EURO EURO EURO EURO EURO EURO    | €19.05          |
| 5. | €24.68        | 100 EURO 1000 €                               | €75.32          |