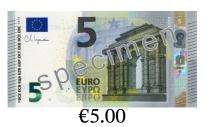

## Making Change (A) Answers

| Name: | Date: | Score: |
|-------|-------|--------|

Calculate how much change is required for each transaction.

|    | Cost of Items | Amount Paid                                   | Change Required |
|----|---------------|-----------------------------------------------|-----------------|
| 1. | €36.66        | 50<br>50<br>€50.00                            | €13.34          |
| 2. | €8.68         | 10 EURO EURO EURO EURO EURO EURO EURO EURO    | €1.32           |
| 3. | €4.99         | 5 Peuro 5 1 1 1 1 1 1 1 1 1 1 1 1 1 1 1 1 1 1 | €0.01           |
| 4. | €0.95         | 20 EURO EURO EURO EURO EURO EURO EURO EURO    | €19.05          |
| 5. | €24.68        | 100 EURO 1000 €                               | €75.32          |