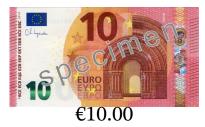

## Making Change (A) Answers

| Name: | Date: | Score: |
|-------|-------|--------|

Calculate how much change is required for each transaction.

|    | Cost of Items | Amount Paid                                   | Change Required |
|----|---------------|-----------------------------------------------|-----------------|
| 1. | €36.66        | 50<br>50<br>€50.00                            | €13.34          |
| 2. | €8.68         | 10 EURO EURO EURO EURO EURO EURO EURO EURO    | €1.32           |
| 3. | €4.99         | 5 Peuro 5 1 1 1 1 1 1 1 1 1 1 1 1 1 1 1 1 1 1 | €0.01           |
| 4. | €0.95         | 20 EURO EURO EURO EURO EURO EURO EURO EURO    | €19.05          |
| 5. | €24.68        | 100 EURO 1000 €                               | €75.32          |