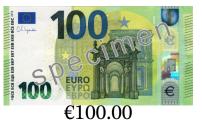

## Making Change (A) Answers

| Name: | Date: | Score: |
|-------|-------|--------|

Calculate how much change is required for each transaction.

|    | Cost of Items | Amount Paid                                   | Change Required |
|----|---------------|-----------------------------------------------|-----------------|
| 1. | €36.66        | 50<br>50<br>€50.00                            | €13.34          |
| 2. | €8.68         | 10 EURO EURO EURO EURO EURO EURO EURO EURO    | €1.32           |
| 3. | €4.99         | 5 Peuro 5 1 1 1 1 1 1 1 1 1 1 1 1 1 1 1 1 1 1 | €0.01           |
| 4. | €0.95         | 20 EURO EURO EURO EURO EURO EURO EURO EURO    | €19.05          |
| 5. | €24.68        | 100 EURO 1000 €                               | €75.32          |