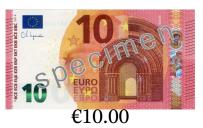

## Making Change (E) Answers

| Name: | Data  | Score: |
|-------|-------|--------|
| name: | Date: | score: |

Calculate how much change is required for each transaction.

| <u>(</u> | Cost of Items | Amount Paid       | Change Required |
|----------|---------------|-------------------|-----------------|
| 1.       | €4.23         | 20 EVRO 20 €20.00 | €15.77          |
| 2.       | €4.51         | 5                 | €0.49           |
| 3.       | €16.30        | 50 €50.00         | €33.70          |
| 4.       | €1.02         | 10 EURO 10 €10.00 | €8.98           |
| 5.       | €18.27        | 50 €50.00         | €31.73          |