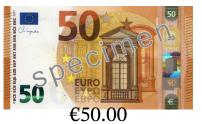

## Change Required

1. €4.23

€4.51

3. €16.30

4. €1.02

5. €18.27

Images used according to European Central Bank conditions.

## Making Change (E) Answers

| Name: | Data  | Score: |
|-------|-------|--------|
| name: | Date: | score: |

Calculate how much change is required for each transaction.

| <u>(</u> | Cost of Items | Amount Paid       | Change Required |
|----------|---------------|-------------------|-----------------|
| 1.       | €4.23         | 20 EVRO 20 €20.00 | €15.77          |
| 2.       | €4.51         | 5                 | €0.49           |
| 3.       | €16.30        | 50 €50.00         | €33.70          |
| 4.       | €1.02         | 10 EURO 10 €10.00 | €8.98           |
| 5.       | €18.27        | 50 €50.00         | €31.73          |