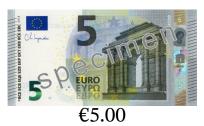

## Making Change (E) Answers

| Name: | Data  | Score: |
|-------|-------|--------|
| name: | Date: | score: |

Calculate how much change is required for each transaction.

| <u>(</u> | Cost of Items | Amount Paid       | Change Required |
|----------|---------------|-------------------|-----------------|
| 1.       | €4.23         | 20 EVRO 20 €20.00 | €15.77          |
| 2.       | €4.51         | 5                 | €0.49           |
| 3.       | €16.30        | 50 €50.00         | €33.70          |
| 4.       | €1.02         | 10 EURO 10 €10.00 | €8.98           |
| 5.       | €18.27        | 50 €50.00         | €31.73          |