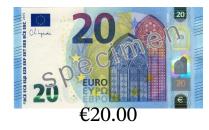

## Making Change (E) Answers

| Name: | Data  | Score: |
|-------|-------|--------|
| name: | Date: | score: |

Calculate how much change is required for each transaction.

| <u>(</u> | Cost of Items | Amount Paid       | Change Required |
|----------|---------------|-------------------|-----------------|
| 1.       | €4.23         | 20 EVRO 20 €20.00 | €15.77          |
| 2.       | €4.51         | 5                 | €0.49           |
| 3.       | €16.30        | 50 €50.00         | €33.70          |
| 4.       | €1.02         | 10 EURO 10 €10.00 | €8.98           |
| 5.       | €18.27        | 50 €50.00         | €31.73          |