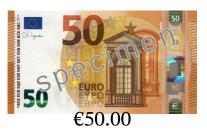

## Making Change (E) Answers

| Name: | Data  | Score: |
|-------|-------|--------|
| name: | Date: | score: |

Calculate how much change is required for each transaction.

| <u>(</u> | Cost of Items | Amount Paid       | Change Required |
|----------|---------------|-------------------|-----------------|
| 1.       | €4.23         | 20 EVRO 20 €20.00 | €15.77          |
| 2.       | €4.51         | 5                 | €0.49           |
| 3.       | €16.30        | 50 €50.00         | €33.70          |
| 4.       | €1.02         | 10 EURO 10 €10.00 | €8.98           |
| 5.       | €18.27        | 50 €50.00         | €31.73          |