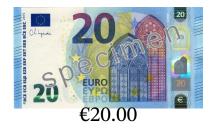

## Amount Paid

## Making Change (C) Answers

| Name: | Date: | Score: |
|-------|-------|--------|

Calculate how much change is required for each transaction.

|    | Cost of Items | Amount Paid                                   | Change Required |
|----|---------------|-----------------------------------------------|-----------------|
| 1. | €5.35         | 20 EURO EURO EURO EURO EURO EURO EURO EURO    | €14.65          |
| 2. | €39.92        | 50 ± 50 ± 50 ± 50 ± 50 ± 50 ± 50 ± 50 ±       | €10.08          |
| 3. | €6.66         | 10 EURO EURO EURO EURO EURO EURO EURO EURO    | €3.34           |
| 4. | €36.11        | 50 €50.00                                     | €13.89          |
| 5. | €1.21         | 5 EURO 10 10 10 10 10 10 10 10 10 10 10 10 10 | €3.79           |