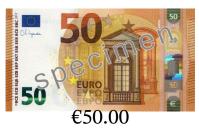

## Amount Paid

## Making Change (C) Answers

| Name: | Date: | Score: |
|-------|-------|--------|

Calculate how much change is required for each transaction.

|    | Cost of Items | Amount Paid                                   | Change Required |
|----|---------------|-----------------------------------------------|-----------------|
| 1. | €5.35         | 20 EURO EURO EURO EURO EURO EURO EURO EURO    | €14.65          |
| 2. | €39.92        | 50 ± 50 ± 50 ± 50 ± 50 ± 50 ± 50 ± 50 ±       | €10.08          |
| 3. | €6.66         | 10 EURO EURO EURO EURO EURO EURO EURO EURO    | €3.34           |
| 4. | €36.11        | 50 €50.00                                     | €13.89          |
| 5. | €1.21         | 5 EURO 10 10 10 10 10 10 10 10 10 10 10 10 10 | €3.79           |