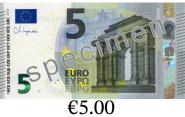

## Amount Paid

## Making Change (C) Answers

| Name: | Date: | Score: |
|-------|-------|--------|

Calculate how much change is required for each transaction.

|    | Cost of Items | Amount Paid                                   | Change Required |
|----|---------------|-----------------------------------------------|-----------------|
| 1. | €5.35         | 20 EURO EURO EURO EURO EURO EURO EURO EURO    | €14.65          |
| 2. | €39.92        | 50 ± 50 ± 50 ± 50 ± 50 ± 50 ± 50 ± 50 ±       | €10.08          |
| 3. | €6.66         | 10 EURO EURO EURO EURO EURO EURO EURO EURO    | €3.34           |
| 4. | €36.11        | 50 €50.00                                     | €13.89          |
| 5. | €1.21         | 5 EURO 10 10 10 10 10 10 10 10 10 10 10 10 10 | €3.79           |