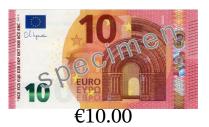

## Amount Paid

## Making Change (C) Answers

| Name: | Date: | Score: |
|-------|-------|--------|

Calculate how much change is required for each transaction.

|    | Cost of Items | Amount Paid                                   | Change Required |
|----|---------------|-----------------------------------------------|-----------------|
| 1. | €5.35         | 20 EURO EURO EURO EURO EURO EURO EURO EURO    | €14.65          |
| 2. | €39.92        | 50 ± 50 ± 50 ± 50 ± 50 ± 50 ± 50 ± 50 ±       | €10.08          |
| 3. | €6.66         | 10 EURO EURO EURO EURO EURO EURO EURO EURO    | €3.34           |
| 4. | €36.11        | 50 €50.00                                     | €13.89          |
| 5. | €1.21         | 5 EURO 10 10 10 10 10 10 10 10 10 10 10 10 10 | €3.79           |