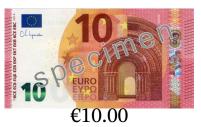

## Making Change (B) Answers

| Name: | Date: | Score: |
|-------|-------|--------|

Calculate how much change is required for each transaction.

|    | Cost of Items | Amount Paid                               | Change Required |
|----|---------------|-------------------------------------------|-----------------|
| 1. | €49.25        | 50 50 €50.00                              | €0.75           |
| 2. | €0.03         | 5 EURO EURO EURO EURO EURO EURO EURO EURO | €4.97           |
| 3. | €6.38         | 20 20 €20.00                              | €13.62          |
| 4. | €1.73         | 10 EURO 1000 €10.00                       | €8.27           |
| 5. | €22.14        | 50 €50.00                                 | €27.86          |