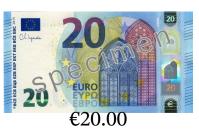

## Making Change (B) Answers

| Name: | Date: | Score: |
|-------|-------|--------|

Calculate how much change is required for each transaction.

|    | Cost of Items | Amount Paid                               | Change Required |
|----|---------------|-------------------------------------------|-----------------|
| 1. | €49.25        | 50 50 €50.00                              | €0.75           |
| 2. | €0.03         | 5 EURO EURO EURO EURO EURO EURO EURO EURO | €4.97           |
| 3. | €6.38         | 20 20 €20.00                              | €13.62          |
| 4. | €1.73         | 10 EURO 1000 €10.00                       | €8.27           |
| 5. | €22.14        | 50 €50.00                                 | €27.86          |