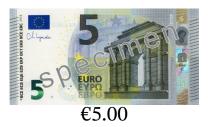

## Making Change (B) Answers

| Name: | Date: | Score: |
|-------|-------|--------|

Calculate how much change is required for each transaction.

|    | Cost of Items | Amount Paid                               | Change Required |
|----|---------------|-------------------------------------------|-----------------|
| 1. | €49.25        | 50 50 €50.00                              | €0.75           |
| 2. | €0.03         | 5 EURO EURO EURO EURO EURO EURO EURO EURO | €4.97           |
| 3. | €6.38         | 20 20 €20.00                              | €13.62          |
| 4. | €1.73         | 10 EURO 1000 €10.00                       | €8.27           |
| 5. | €22.14        | 50 €50.00                                 | €27.86          |