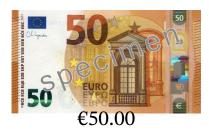

## Making Change (B) Answers

| Name: | Date: | Score: |
|-------|-------|--------|

Calculate how much change is required for each transaction.

|    | Cost of Items | Amount Paid                               | Change Required |
|----|---------------|-------------------------------------------|-----------------|
| 1. | €49.25        | 50 50 €50.00                              | €0.75           |
| 2. | €0.03         | 5 EURO EURO EURO EURO EURO EURO EURO EURO | €4.97           |
| 3. | €6.38         | 20 20 €20.00                              | €13.62          |
| 4. | €1.73         | 10 EURO 1000 €10.00                       | €8.27           |
| 5. | €22.14        | 50 €50.00                                 | €27.86          |