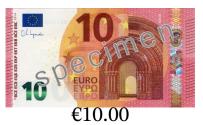

## Amount Paid

## Change Required

1. €8.72

2. €1.29

3. €10.59

4. €5.36

5. €9.05

Images used according to European Central Bank conditions.