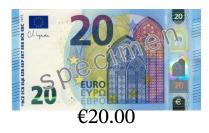

## Making Change (G) Answers

| Name: | Date: | Score: |
|-------|-------|--------|

Calculate how much change is required for each transaction.

| <u>(</u> | Cost of Items | Amount Paid                                    | Change Required |
|----------|---------------|------------------------------------------------|-----------------|
| 1.       | €9.11         | 20<br>20<br>€20.00                             | €10.89          |
| 2.       | €4.38         | 10 EURO 10 €10.00                              | €5.62           |
| 3.       | €0.71         | 5 PEURO 10 10 10 10 10 10 10 10 10 10 10 10 10 | €4.29           |
| 4.       | €7.70         | 16 €10.00                                      | €2.30           |
| 5.       | €0.98         | 20<br>20<br>€20.00                             | €19.02          |