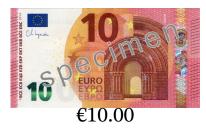

## Making Change (G) Answers

| Name: | Date: | Score: |
|-------|-------|--------|

Calculate how much change is required for each transaction.

| <u>(</u> | Cost of Items | Amount Paid                                    | Change Required |
|----------|---------------|------------------------------------------------|-----------------|
| 1.       | €9.11         | 20<br>20<br>€20.00                             | €10.89          |
| 2.       | €4.38         | 10 EURO 10 €10.00                              | €5.62           |
| 3.       | €0.71         | 5 PEURO 10 10 10 10 10 10 10 10 10 10 10 10 10 | €4.29           |
| 4.       | €7.70         | 16 €10.00                                      | €2.30           |
| 5.       | €0.98         | 20<br>20<br>€20.00                             | €19.02          |