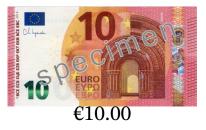

## Making Change (G) Answers

| Name: | Date: | Score: |
|-------|-------|--------|

Calculate how much change is required for each transaction.

| <u>(</u> | Cost of Items | Amount Paid                                    | Change Required |
|----------|---------------|------------------------------------------------|-----------------|
| 1.       | €9.11         | 20<br>20<br>€20.00                             | €10.89          |
| 2.       | €4.38         | 10 EURO 10 €10.00                              | €5.62           |
| 3.       | €0.71         | 5 PEURO 10 10 10 10 10 10 10 10 10 10 10 10 10 | €4.29           |
| 4.       | €7.70         | 16 €10.00                                      | €2.30           |
| 5.       | €0.98         | 20<br>20<br>€20.00                             | €19.02          |