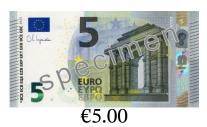

## Making Change (G) Answers

| Name: | Date: | Score: |
|-------|-------|--------|

Calculate how much change is required for each transaction.

| <u>(</u> | Cost of Items | Amount Paid                                    | Change Required |
|----------|---------------|------------------------------------------------|-----------------|
| 1.       | €9.11         | 20<br>20<br>€20.00                             | €10.89          |
| 2.       | €4.38         | 10 EURO 10 €10.00                              | €5.62           |
| 3.       | €0.71         | 5 PEURO 10 10 10 10 10 10 10 10 10 10 10 10 10 | €4.29           |
| 4.       | €7.70         | 16 €10.00                                      | €2.30           |
| 5.       | €0.98         | 20<br>20<br>€20.00                             | €19.02          |