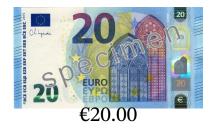

## Making Change (B) Answers

| Name: | Date: | Score: |
|-------|-------|--------|

Calculate how much change is required for each transaction.

|    |               | <b>C</b> 1                                 |                 |
|----|---------------|--------------------------------------------|-----------------|
|    | Cost of Items | Amount Paid                                | Change Required |
| 1. | €0.78         | 20 EURO EURO EURO EURO EURO EURO EURO EURO | €19.22          |
| 2. | €1.64         | 10 EURO EURO EURO €10.00                   | €8.36           |
| 3. | €4.64         | 5 S S S S S S S S S S S S S S S S S S S    | €0.36           |
| 4. | €11.61        | 20<br>20<br>€20.00                         | €8.39           |
| 5. | €3.91         | 10 EURO EURO EURO EURO EURO EURO EURO EURO | €6.09           |