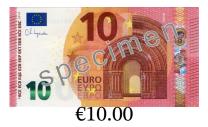

## Making Change (B) Answers

| Name: | Date: | Score: |
|-------|-------|--------|

Calculate how much change is required for each transaction.

|    |               | <b>C</b> 1                                 |                 |
|----|---------------|--------------------------------------------|-----------------|
|    | Cost of Items | Amount Paid                                | Change Required |
| 1. | €0.78         | 20 EURO EURO EURO EURO EURO EURO EURO EURO | €19.22          |
| 2. | €1.64         | 10 EURO EURO EURO €10.00                   | €8.36           |
| 3. | €4.64         | 5 S S S S S S S S S S S S S S S S S S S    | €0.36           |
| 4. | €11.61        | 20<br>20<br>€20.00                         | €8.39           |
| 5. | €3.91         | 10 EURO EURO EURO EURO EURO EURO EURO EURO | €6.09           |