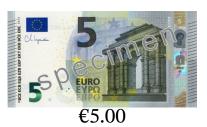

## Making Change (B) Answers

| Name: | Date: | Score: |
|-------|-------|--------|

Calculate how much change is required for each transaction.

|    |               | <b>C</b> 1                                 |                 |
|----|---------------|--------------------------------------------|-----------------|
|    | Cost of Items | Amount Paid                                | Change Required |
| 1. | €0.78         | 20 EURO EURO EURO EURO EURO EURO EURO EURO | €19.22          |
| 2. | €1.64         | 10 EURO EURO EURO €10.00                   | €8.36           |
| 3. | €4.64         | 5 S S S S S S S S S S S S S S S S S S S    | €0.36           |
| 4. | €11.61        | 20<br>20<br>€20.00                         | €8.39           |
| 5. | €3.91         | 10 EURO EURO EURO EURO EURO EURO EURO EURO | €6.09           |