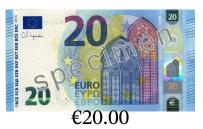

## Making Change (B) Answers

| Name: | Date: | Score: |
|-------|-------|--------|

Calculate how much change is required for each transaction.

|    |               | <b>C</b> 1                                 |                 |
|----|---------------|--------------------------------------------|-----------------|
|    | Cost of Items | Amount Paid                                | Change Required |
| 1. | €0.78         | 20 EURO EURO EURO EURO EURO EURO EURO EURO | €19.22          |
| 2. | €1.64         | 10 EURO EURO EURO €10.00                   | €8.36           |
| 3. | €4.64         | 5 S S S S S S S S S S S S S S S S S S S    | €0.36           |
| 4. | €11.61        | 20<br>20<br>€20.00                         | €8.39           |
| 5. | €3.91         | 10 EURO EURO EURO EURO EURO EURO EURO EURO | €6.09           |