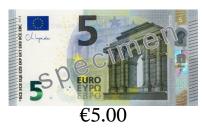

## Making Change (C) Answers

| Name: | Date: | Score: |
|-------|-------|--------|

Calculate how much change is required for each transaction.

| Co | st of Items | Amount Paid                                      | Change Required |
|----|-------------|--------------------------------------------------|-----------------|
| 1. | €7.35       | 10 EURO EURO €10.00                              | €2.65           |
| 2. | €1.91       | 5 DEURO 1 1 1 1 1 1 1 1 1 1 1 1 1 1 1 1 1 1 1    | €3.09           |
| 3. | €2.81       | 5 S P EURO S S S S S S S S S S S S S S S S S S S | €2.19           |
| 4. | €9.58       | 10 EURO EURO EURO EURO EURO EURO EURO EURO       | €0.42           |
| 5. | €5.44       | 10 EU0.00                                        | €4.56           |