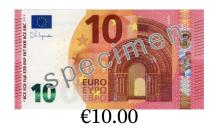

## Making Change (C) Answers

| Name: | Date: | Score: |
|-------|-------|--------|

Calculate how much change is required for each transaction.

| Co | st of Items | Amount Paid                                      | Change Required |
|----|-------------|--------------------------------------------------|-----------------|
| 1. | €7.35       | 10 EURO EURO €10.00                              | €2.65           |
| 2. | €1.91       | 5 DEURO 1 1 1 1 1 1 1 1 1 1 1 1 1 1 1 1 1 1 1    | €3.09           |
| 3. | €2.81       | 5 S P EURO S S S S S S S S S S S S S S S S S S S | €2.19           |
| 4. | €9.58       | 10 EURO EURO EURO EURO EURO EURO EURO EURO       | €0.42           |
| 5. | €5.44       | 10 EU0.00                                        | €4.56           |