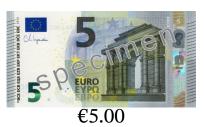

## Making Change (C) Answers

| Name: | Date: | Score: |
|-------|-------|--------|

Calculate how much change is required for each transaction.

| Co | st of Items | Amount Paid                                      | Change Required |
|----|-------------|--------------------------------------------------|-----------------|
| 1. | €7.35       | 10 EURO EURO €10.00                              | €2.65           |
| 2. | €1.91       | 5 DEURO 1 1 1 1 1 1 1 1 1 1 1 1 1 1 1 1 1 1 1    | €3.09           |
| 3. | €2.81       | 5 S P EURO S S S S S S S S S S S S S S S S S S S | €2.19           |
| 4. | €9.58       | 10 EURO EURO EURO EURO EURO EURO EURO EURO       | €0.42           |
| 5. | €5.44       | 10 EU0.00                                        | €4.56           |