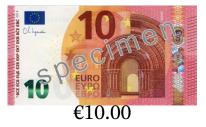

## Making Change (C) Answers

| Name: | Date: | Score: |
|-------|-------|--------|

Calculate how much change is required for each transaction.

| Co | st of Items | Amount Paid                                      | Change Required |
|----|-------------|--------------------------------------------------|-----------------|
| 1. | €7.35       | 10 EURO EURO €10.00                              | €2.65           |
| 2. | €1.91       | 5 DEURO 1 1 1 1 1 1 1 1 1 1 1 1 1 1 1 1 1 1 1    | €3.09           |
| 3. | €2.81       | 5 S P EURO S S S S S S S S S S S S S S S S S S S | €2.19           |
| 4. | €9.58       | 10 EURO EURO EURO EURO EURO EURO EURO EURO       | €0.42           |
| 5. | €5.44       | 10 EU0.00                                        | €4.56           |