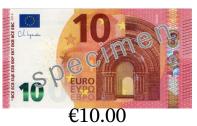

## Making Change (A) Answers

| Name: | Date: | Score: |
|-------|-------|--------|

Calculate how much change is required for each transaction.

| <u>Co</u> | est of Items | Amount Paid                                    | Change Required |
|-----------|--------------|------------------------------------------------|-----------------|
| 1.        | €3.48        | 5 PEURO 19 1 1 1 1 1 1 1 1 1 1 1 1 1 1 1 1 1 1 | €1.52           |
| 2.        | €8.26        | 10 EURO 10 000 €10.00                          | €1.74           |
| 3.        | €5.24        | 10 EURO EURO EURO EURO EURO EURO EURO EURO     | €4.76           |
| 4.        | €8.84        | 10 EURO EURO EURO EURO EURO EURO EURO EURO     | €1.16           |
| 5.        | €0.39        | 5.00                                           | €4.61           |