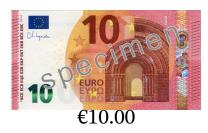

## Making Change (A) Answers

| Name: | Date: | Score: |
|-------|-------|--------|

Calculate how much change is required for each transaction.

| <u>Co</u> | est of Items | Amount Paid                                    | Change Required |
|-----------|--------------|------------------------------------------------|-----------------|
| 1.        | €3.48        | 5 PEURO 19 1 1 1 1 1 1 1 1 1 1 1 1 1 1 1 1 1 1 | €1.52           |
| 2.        | €8.26        | 10 EURO 10 000 €10.00                          | €1.74           |
| 3.        | €5.24        | 10 EURO EURO EURO EURO EURO EURO EURO EURO     | €4.76           |
| 4.        | €8.84        | 10 EURO EURO EURO EURO EURO EURO EURO EURO     | €1.16           |
| 5.        | €0.39        | 5.00                                           | €4.61           |