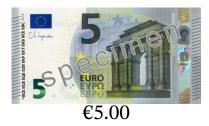

## Making Change (A) Answers

| Name: | Date: | Score: |
|-------|-------|--------|

Calculate how much change is required for each transaction.

| <u>Co</u> | est of Items | Amount Paid                                    | Change Required |
|-----------|--------------|------------------------------------------------|-----------------|
| 1.        | €3.48        | 5 PEURO 19 1 1 1 1 1 1 1 1 1 1 1 1 1 1 1 1 1 1 | €1.52           |
| 2.        | €8.26        | 10 EURO 10 000 €10.00                          | €1.74           |
| 3.        | €5.24        | 10 EURO EURO EURO EURO EURO EURO EURO EURO     | €4.76           |
| 4.        | €8.84        | 10 EURO EURO EURO EURO EURO EURO EURO EURO     | €1.16           |
| 5.        | €0.39        | 5.00                                           | €4.61           |