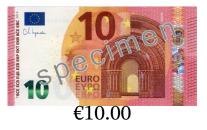

## Making Change (A) Answers

| Name: | Date: | Score: |
|-------|-------|--------|

Calculate how much change is required for each transaction.

| <u>Co</u> | est of Items | Amount Paid                                    | Change Required |
|-----------|--------------|------------------------------------------------|-----------------|
| 1.        | €3.48        | 5 PEURO 19 1 1 1 1 1 1 1 1 1 1 1 1 1 1 1 1 1 1 | €1.52           |
| 2.        | €8.26        | 10 EURO 10 000 €10.00                          | €1.74           |
| 3.        | €5.24        | 10 EURO EURO EURO EURO EURO EURO EURO EURO     | €4.76           |
| 4.        | €8.84        | 10 EURO EURO EURO EURO EURO EURO EURO EURO     | €1.16           |
| 5.        | €0.39        | 5.00                                           | €4.61           |