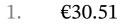

## Making Change (C) Answers

| Name:    |                 | Date:                         | Score:            |
|----------|-----------------|-------------------------------|-------------------|
|          | Calculate ho    | w much change is required for | each transaction. |
| <u>(</u> | Cost of Items   | Amount Paid                   | Change Required   |
| 1.       | €30.51          | 200<br>200<br>€200.00         | €169.49           |
| 2.       | €151.37         | 200<br>200<br>€200.00         | €48.63            |
| 3.       | €186.80         | 200<br>200<br>€200.00         | €13.20            |
| 4.       | €97.50          | 200<br>200<br>€200.00         | €102.50           |
| 5        | <b>€</b> 175 18 | 200 B                         | €24.82            |