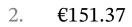

## Making Change (C) Answers

| Name:    |                 | Date:                         | Score:            |
|----------|-----------------|-------------------------------|-------------------|
|          | Calculate ho    | w much change is required for | each transaction. |
| <u>(</u> | Cost of Items   | Amount Paid                   | Change Required   |
| 1.       | €30.51          | 200<br>200<br>€200.00         | €169.49           |
| 2.       | €151.37         | 200<br>200<br>€200.00         | €48.63            |
| 3.       | €186.80         | 200<br>200<br>€200.00         | €13.20            |
| 4.       | €97.50          | 200<br>200<br>€200.00         | €102.50           |
| 5        | <b>€</b> 175 18 | 200 B                         | €24.82            |