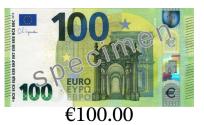

## Amount Paid

## Making Change (E) Answers

| Name: | Date: | Score: |
|-------|-------|--------|
|       |       |        |

Calculate how much change is required for each transaction.

| <u>Co</u> | ost of Items | Amount Paid           | Change Required |
|-----------|--------------|-----------------------|-----------------|
| 1.        | €50.28       | 100 EURO 100 € 100.00 | €49.72          |
| 2.        | €63.06       | 100 EURO 100 €        | €36.94          |
| 3.        | €16.09       | 100 EVEN 100 €        | €83.91          |
| 4.        | €52.34       | 100 EVEN 100.00       | €47.66          |
| 5.        | €25.14       | 100 EVED 100 €        | €74.86          |