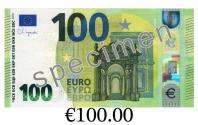

## Amount Paid

## Making Change (E) Answers

| Name: | Date: | Score: |
|-------|-------|--------|
|       |       |        |

Calculate how much change is required for each transaction.

| <u>Co</u> | ost of Items | Amount Paid           | Change Required |
|-----------|--------------|-----------------------|-----------------|
| 1.        | €50.28       | 100 EURO 100 € 100.00 | €49.72          |
| 2.        | €63.06       | 100 EURO 100 €        | €36.94          |
| 3.        | €16.09       | 100 EVEN 100 €        | €83.91          |
| 4.        | €52.34       | 100 EVEN 100.00       | €47.66          |
| 5.        | €25.14       | 100 EVED 100 €        | €74.86          |