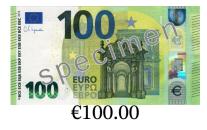

## Amount Paid

## Making Change (E) Answers

| Name: | Date: | Score: |
|-------|-------|--------|
|       |       |        |

Calculate how much change is required for each transaction.

| <u>Co</u> | ost of Items | Amount Paid           | Change Required |
|-----------|--------------|-----------------------|-----------------|
| 1.        | €50.28       | 100 EURO 100 € 100.00 | €49.72          |
| 2.        | €63.06       | 100 EURO 100 €        | €36.94          |
| 3.        | €16.09       | 100 EVEN 100 €        | €83.91          |
| 4.        | €52.34       | 100 EVEN 100.00       | €47.66          |
| 5.        | €25.14       | 100 EVED 100 €        | €74.86          |