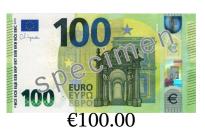

## Amount Paid

## Making Change (E) Answers

| Name: | Date: | Score: |
|-------|-------|--------|
|       |       |        |

Calculate how much change is required for each transaction.

| <u>Co</u> | ost of Items | Amount Paid           | Change Required |
|-----------|--------------|-----------------------|-----------------|
| 1.        | €50.28       | 100 EURO 100 € 100.00 | €49.72          |
| 2.        | €63.06       | 100 EURO 100 €        | €36.94          |
| 3.        | €16.09       | 100 EVEN 100 €        | €83.91          |
| 4.        | €52.34       | 100 EVEN 100.00       | €47.66          |
| 5.        | €25.14       | 100 EVED 100 €        | €74.86          |