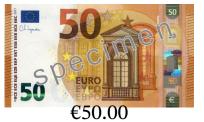

| Name: | Date: | Score: |
|-------|-------|--------|

Calculate how much change is required for each transaction.

## Cost of Items

## Amount Paid

## Change Required

1. €1.08



2. €14.72



3. €6.74



4. €35.08



5. €41.31



Images used according to European Central Bank conditions.

## Making Change (I) Answers

| Name: | Date: | Score: |
|-------|-------|--------|

Calculate how much change is required for each transaction.

|          |               | 5 1          |                 |
|----------|---------------|--------------|-----------------|
| <u>(</u> | Cost of Items | Amount Paid  | Change Required |
| 1.       | €1.08         | 50 50 €50.00 | €48.92          |
| 2.       | €14.72        | 50 50 €50.00 | €35.28          |
| 3.       | €6.74         | 50 €50.00    | €43.26          |
| 4.       | €35.08        | 50 €50.00    | €14.92          |
| 5.       | €41.31        | 50 €50.00    | €8.69           |

Images used according to European Central Bank conditions.