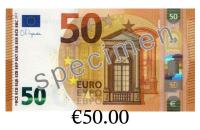

| Name: | Date: | Score: |
|-------|-------|--------|

Calculate how much change is required for each transaction.

## Cost of Items

## Amount Paid

## Change Required

1. €1.08



2. €14.72



3. €6.74



4. €35.08



5. €41.31



Images used according to European Central Bank conditions.

## Making Change (I) Answers

| Name: | Date: | Score: |
|-------|-------|--------|

Calculate how much change is required for each transaction.

|          |               | 5 1          |                 |
|----------|---------------|--------------|-----------------|
| <u>(</u> | Cost of Items | Amount Paid  | Change Required |
| 1.       | €1.08         | 50 50 €50.00 | €48.92          |
| 2.       | €14.72        | 50 50 €50.00 | €35.28          |
| 3.       | €6.74         | 50 €50.00    | €43.26          |
| 4.       | €35.08        | 50 €50.00    | €14.92          |
| 5.       | €41.31        | 50 €50.00    | €8.69           |

Images used according to European Central Bank conditions