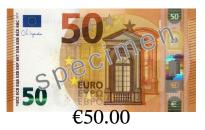

| Name: | Date: | Score: |
|-------|-------|--------|

Calculate how much change is required for each transaction.

## Cost of Items

## Amount Paid

## Change Required

1. €1.08



2. €14.72



3. €6.74



4. €35.08



5. €41.31



Images used according to European Central Bank conditions.

## Making Change (I) Answers

| Name: | Date: | Score: |
|-------|-------|--------|

Calculate how much change is required for each transaction.

|          |               | 5 1          |                 |
|----------|---------------|--------------|-----------------|
| <u>(</u> | Cost of Items | Amount Paid  | Change Required |
| 1.       | €1.08         | 50 50 €50.00 | €48.92          |
| 2.       | €14.72        | 50 50 €50.00 | €35.28          |
| 3.       | €6.74         | 50 €50.00    | €43.26          |
| 4.       | €35.08        | 50 €50.00    | €14.92          |
| 5.       | €41.31        | 50 €50.00    | €8.69           |

Images used according to European Central Bank conditions.