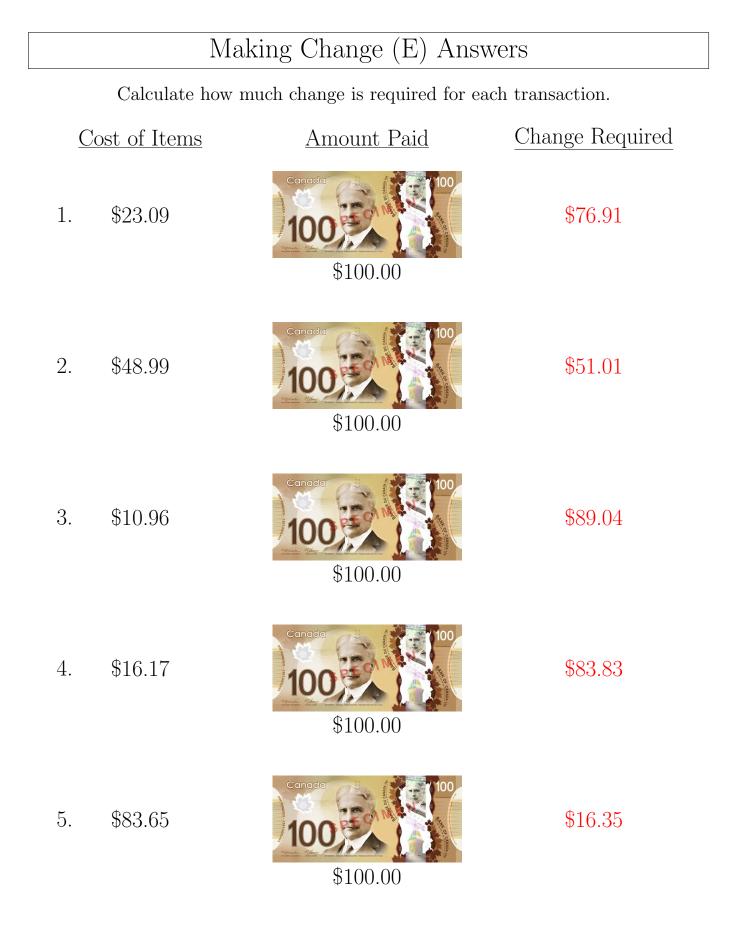

# Making Change (E)

Calculate how much change is required for each transaction.

Amount Paid

Cost of Items

\$48.99

1. \$23.09

\$100.00

\$100.00

3. \$10.96

2.

4. \$16.17

\$100.00

- Canada 100 \$100.00
- 5. \$83.65

Images used with the permission of the Bank of Canada.

| Math-Dr | ills.com |
|---------|----------|
|         |          |

| Math-Drills.com |
|-----------------|
|                 |