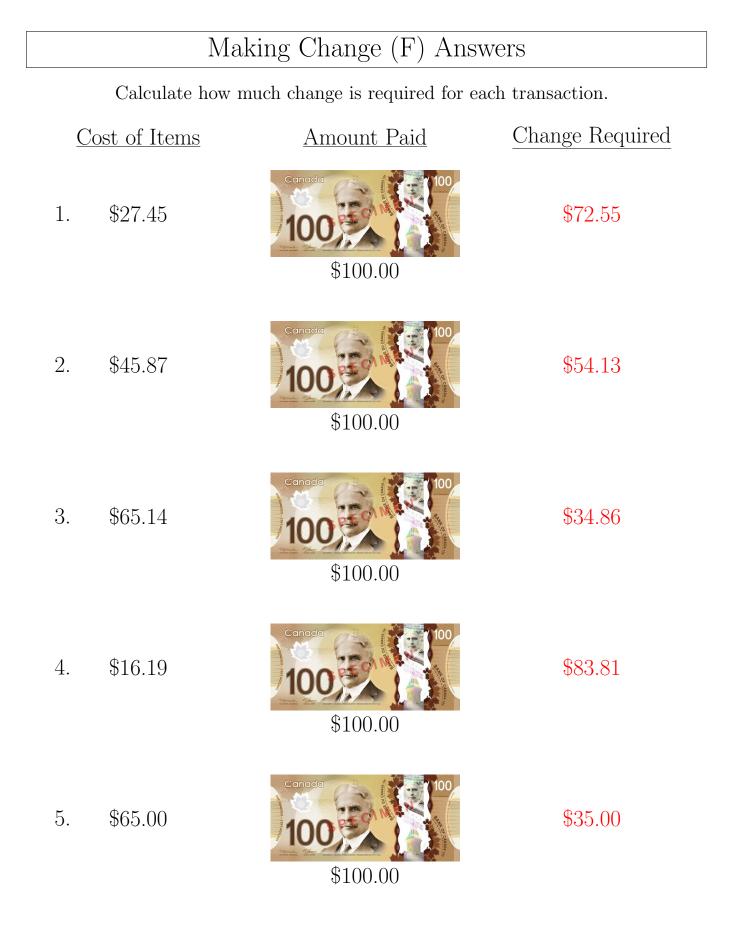

# Making Change (F)

Calculate how much change is required for each transaction.

Cost of Items

\$45.87

1. \$27.45

2.

4.

\$100.00

\$100.00

\$16.19

\$100.00

- \$100.00
- 5. \$65.00

Images used with the permission of the Bank of Canada.

| Math-l | Dril | ls.coi | n |
|--------|------|--------|---|
|        |      |        |   |

| Math-Drills.com |
|-----------------|
|                 |