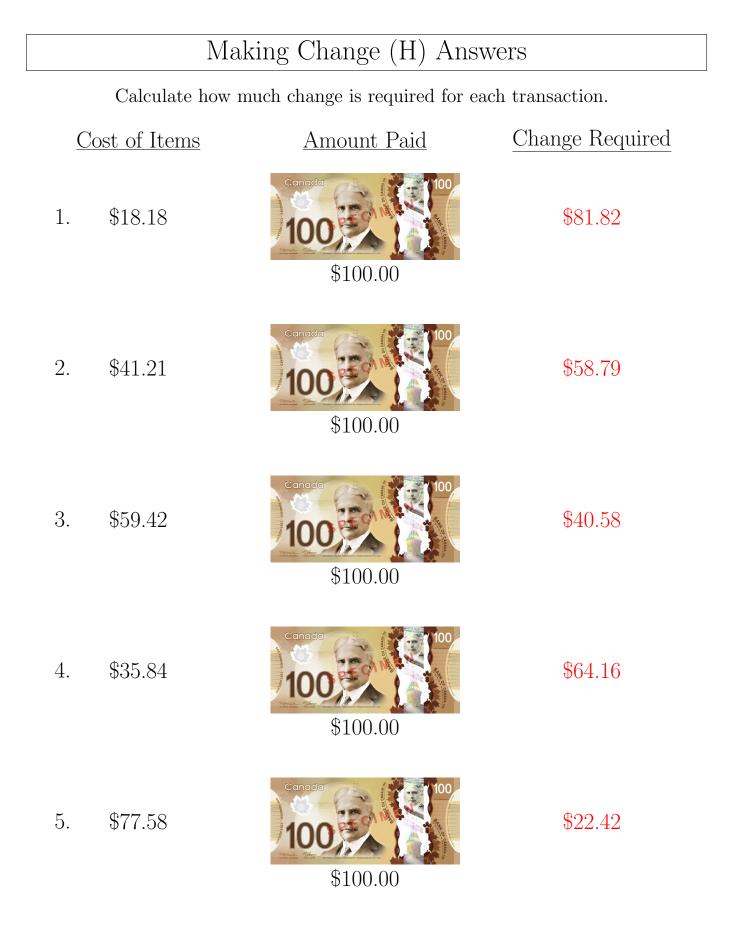

# Making Change (H)

Calculate how much change is required for each transaction.

Amount Paid

Cost of Items

\$41.21

1. \$18.18

2.

4.

\$100.00

\$100.00

\$35.84

\$100.00

5. \$77.58

Images used with the permission of the Bank of Canada. Math-Drills.com

| Change | Reo  | uired |
|--------|------|-------|
| CHOTAC | 1000 |       |

| *               |  |
|-----------------|--|
| Math-Drills.com |  |
|                 |  |