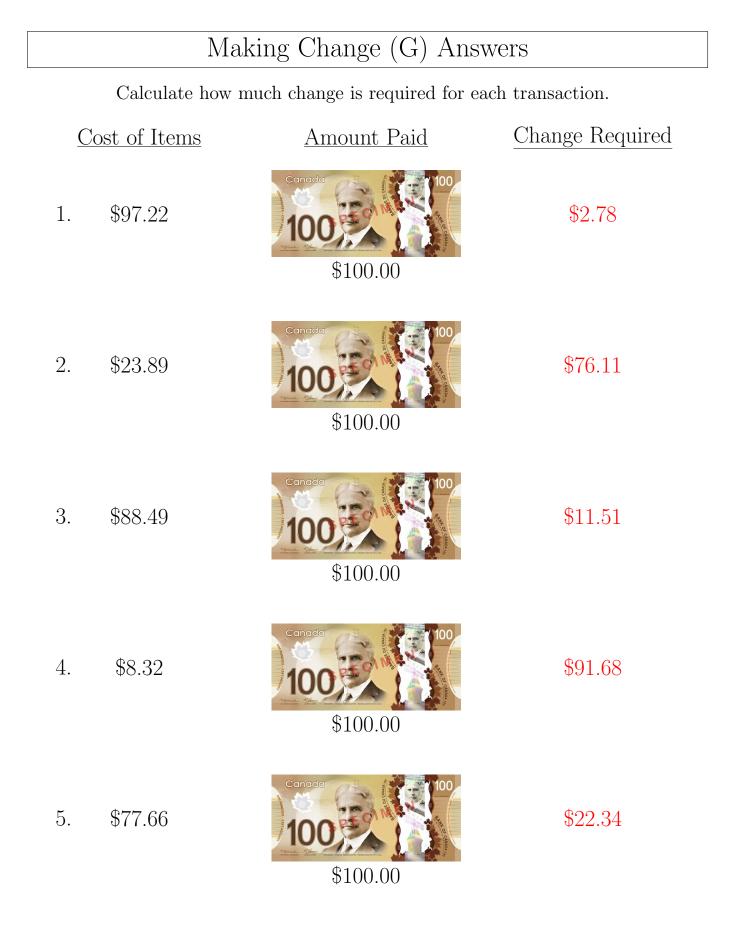

# Making Change (G)

Calculate how much change is required for each transaction.

Cost of Items

\$23.89

1. \$97.22

\$100.00

\$8.32

2.

4.

\$100.00

5. \$77.66

| images used with the perimission of the Dank of Canada. |  |
|---------------------------------------------------------|--|
| Math-Drills.com                                         |  |
|                                                         |  |