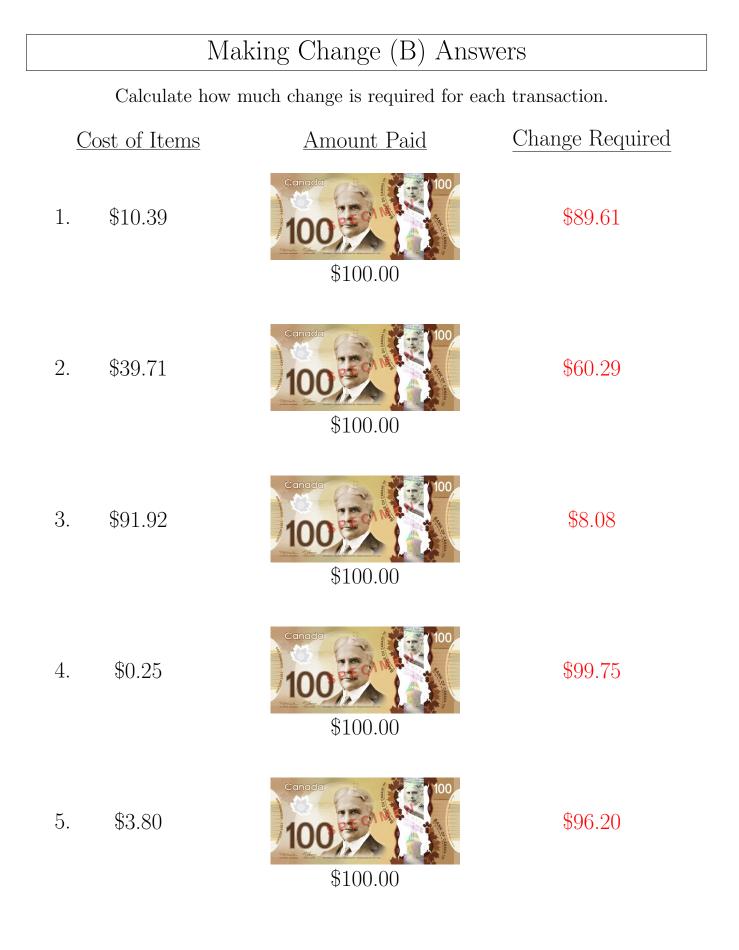

## Making Change (B)

Calculate how much change is required for each transaction.

Cost of Items

1. \$10.39

\$0.25

Change Required

\$100.00

\$100.00

5. \$3.80

4.

| Math-Drills.com |  |
|-----------------|--|
|                 |  |

| Images us | ed with th | e permission | of the | Bank of | Canada. |  |
|-----------|------------|--------------|--------|---------|---------|--|
|           | l          | Math-Drills  | .com   |         |         |  |
|           |            |              |        |         |         |  |