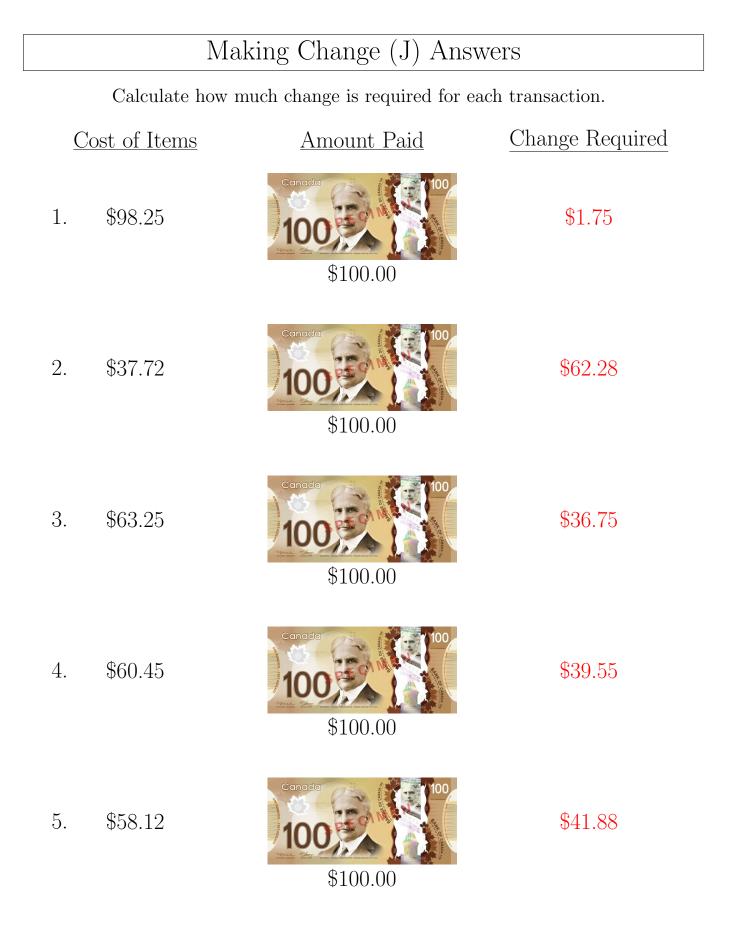

# Making Change (J)

Calculate how much change is required for each transaction.

Amount Paid

Cost of Items

\$37.72

1. \$98.25

\$100.00

\$100.00

\$58.12 5.

> f the Bank of Canada. Images used with

| Л | tne | permission | 01   | 0116 |
|---|-----|------------|------|------|
|   | Μ   | ath-Drills | s.co | om   |

#### Change Required

3. \$63.25

2.

4. \$60.45

| images useu | WIUII UIIC | permission  | OI UIIE | Dalik UI | Canaua. |  |
|-------------|------------|-------------|---------|----------|---------|--|
|             | Μ          | [ath-Drills | .com    |          |         |  |
|             |            |             |         |          |         |  |