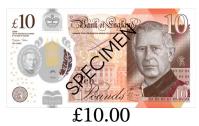

## Cost of Items Amount Paid Change Required £48.99

2. £2.10

1.

£50.00

3. £7.07

4. £1.93

5. £11.82

Images used according to Bank of England conditions.