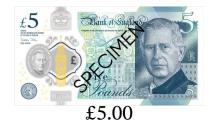

## Cost of Items Amount Paid Change Required £48.99

2. £2.10

1.

£50.00

3. £7.07

4. £1.93

5. £11.82

Images used according to Bank of England conditions.