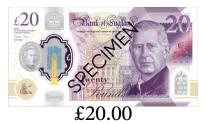

## Cost of Items Amount Paid Change Required £48.99

2. £2.10

1.

£50.00

3. £7.07

4. £1.93

5. £11.82

Images used according to Bank of England conditions.