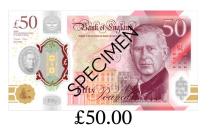

## Cost of Items Amount Paid Change Required £48.99

2. £2.10

1.

£50.00

3. £7.07

4. £1.93

5. £11.82

Images used according to Bank of England conditions.