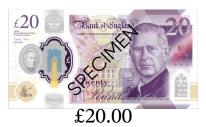

## Making Change (B) Answers

| Name: | Date: | Score: |
|-------|-------|--------|

Calculate how much change is required for each transaction.

|    | Cost of Items | Amount Paid                                                 | Change Required |
|----|---------------|-------------------------------------------------------------|-----------------|
| 1. | £8.97         | £10  Shirk Shirks  10 10 10 10 10 10 10 10 10 10 10 10 10 1 | £1.03           |
| 2. | £0.50         | £5.00                                                       | £4.50           |
| 3. | £11.39        | £20.00                                                      | £8.61           |
| 4. | £2.95         | £10.00                                                      | £7.05           |
| 5. | £2.17         | £20  Search Supplements  Founds  £20.00                     | £17.83          |