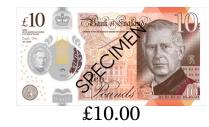

| Making | Change | (B)        |
|--------|--------|------------|
| - 0    |        | <b>、</b> / |

| Name: | Date: | Score: |
|-------|-------|--------|

Calculate how much change is required for each transaction.

## Change Required

1. £8.97

2. £0.50

3. £11.39

£2.95 4.

5. £2.17

Images used according to Bank of England conditions.