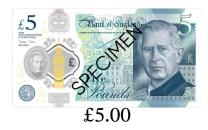

## Making Change (B) Answers

| Name: | Date: | Score: |
|-------|-------|--------|

Calculate how much change is required for each transaction.

|    | Cost of Items | Amount Paid                                                 | Change Required |
|----|---------------|-------------------------------------------------------------|-----------------|
| 1. | £8.97         | £10  Shirk Shirks  10 10 10 10 10 10 10 10 10 10 10 10 10 1 | £1.03           |
| 2. | £0.50         | £5.00                                                       | £4.50           |
| 3. | £11.39        | £20.00                                                      | £8.61           |
| 4. | £2.95         | £10.00                                                      | £7.05           |
| 5. | £2.17         | £20  Search Supplements  Founds  £20.00                     | £17.83          |