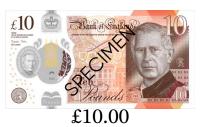

## Making Change (B) Answers

| Name: | Date: | Score: |
|-------|-------|--------|

Calculate how much change is required for each transaction.

|    | Cost of Items | Amount Paid                                                 | Change Required |
|----|---------------|-------------------------------------------------------------|-----------------|
| 1. | £8.97         | £10  Shirk Shirks  10 10 10 10 10 10 10 10 10 10 10 10 10 1 | £1.03           |
| 2. | £0.50         | £5.00                                                       | £4.50           |
| 3. | £11.39        | £20.00                                                      | £8.61           |
| 4. | £2.95         | £10.00                                                      | £7.05           |
| 5. | £2.17         | £20  Search Supplements  Founds  £20.00                     | £17.83          |