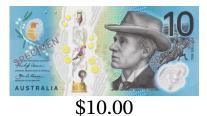

## Change Required

1. \$1.30

2. \$5.55

3. \$2.10

4. \$11.75

\$50.00

5. \$1.95

\$50.00