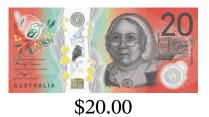

## Change Required

1. \$1.30

2. \$5.55

3. \$2.10

4. \$11.75

\$50.00

5. \$1.95

\$50.00