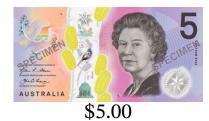

## Change Required

\$2.65 1.

2. \$1.85

\$10.00

\$7.85 3.

\$10.00

\$0.20 4.

\$10.00