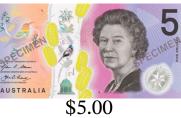

## Making Change (I) Answers

| Name: | Date: | Score: |
|-------|-------|--------|
|       |       |        |

Calculate how much change is required for each transaction.

| Co | st of Items | Amount Paid       | Change Required |
|----|-------------|-------------------|-----------------|
| 1. | \$2.65      | AUSTRALIA \$5.00  | \$2.35          |
| 2. | \$1.85      | AUSTRALIA \$10.00 | \$8.15          |
| 3. | \$7.85      | AUSTRALIA \$10.00 | \$2.15          |
| 4. | \$0.20      | AUSTRALIA \$10.00 | \$9.80          |
| 5. | \$2.35      | AUSTRALIA \$5.00  | \$2.65          |