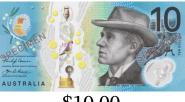

| ] | Making Change (G) |
|---|-------------------|
|   |                   |

Date: Name: Score:

Calculate how much change is required for each transaction.

## Cost of Items Amount Paid

## Change Required

\$2.60 1.



2. \$7.35



\$5.50 3.



\$3.45 4.



\$10.00

\$9.05 5.

| : 16