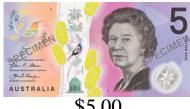

## **Amount Paid**

## Change Required

\$3.05 1.

\$5.00

2. \$0.65

\$5.00

\$1.80 3.

\$0.15 4.

\$5.00

5. \$2.75

Images used according to Reserve Bank of Australia conditions.