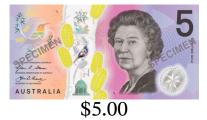

## Making Change (A) Answers

| Name: | Date: | Score: |
|-------|-------|--------|
|       |       |        |

Calculate how much change is required for each transaction.

| <u>Co</u> | st of Items | Amount Paid      | Change Required |
|-----------|-------------|------------------|-----------------|
| 1.        | \$3.05      | AUSTRALIA \$5.00 | \$1.95          |
| 2.        | \$0.65      | AUSTRALIA \$5.00 | \$4.35          |
| 3.        | \$1.80      | AUSTRALIA \$5.00 | \$3.20          |
| 4.        | \$0.15      | AUSTRALIA \$5.00 | \$4.85          |
| 5.        | \$2.75      | AUSTRALIA \$5.00 | \$2.25          |