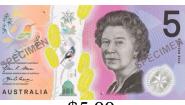

## Making Change (A) Answers

| Name: | Date: | Score: |
|-------|-------|--------|
|       |       |        |

Calculate how much change is required for each transaction.

| <u>Co</u> | st of Items | Amount Paid      | Change Required |
|-----------|-------------|------------------|-----------------|
| 1.        | \$3.05      | AUSTRALIA \$5.00 | \$1.95          |
| 2.        | \$0.65      | AUSTRALIA \$5.00 | \$4.35          |
| 3.        | \$1.80      | AUSTRALIA \$5.00 | \$3.20          |
| 4.        | \$0.15      | AUSTRALIA \$5.00 | \$4.85          |
| 5.        | \$2.75      | AUSTRALIA \$5.00 | \$2.25          |