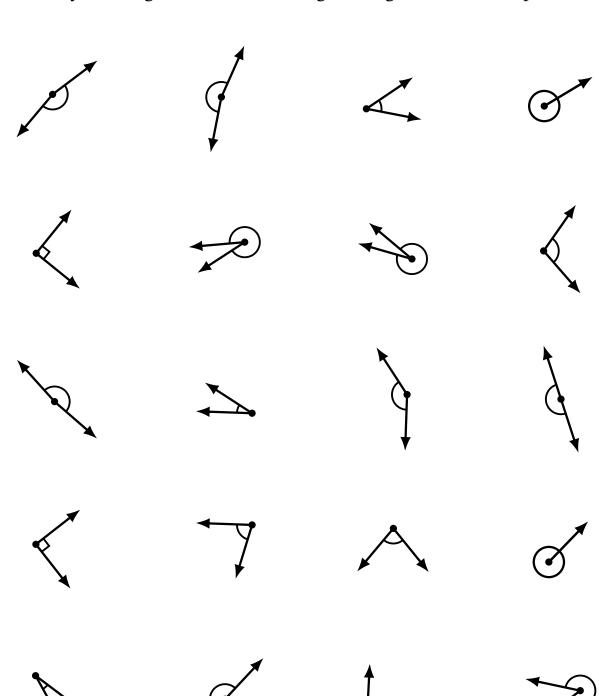

| Identifying Angle Types | $(\mathbf{C})$ | ) |
|-------------------------|----------------|---|
|                         | ( ullet )      | , |

| Name:     | Date: | Score: |
|-----------|-------|--------|
| 1 (61110) | Batt. | DUCTU. |

Identify each angle as acute, obtuse, right, straight, reflex or complete/full.

| Identifying A | Angle Types | $(\mathbf{C})$ | ) Answers |
|---------------|-------------|----------------|-----------|
|---------------|-------------|----------------|-----------|