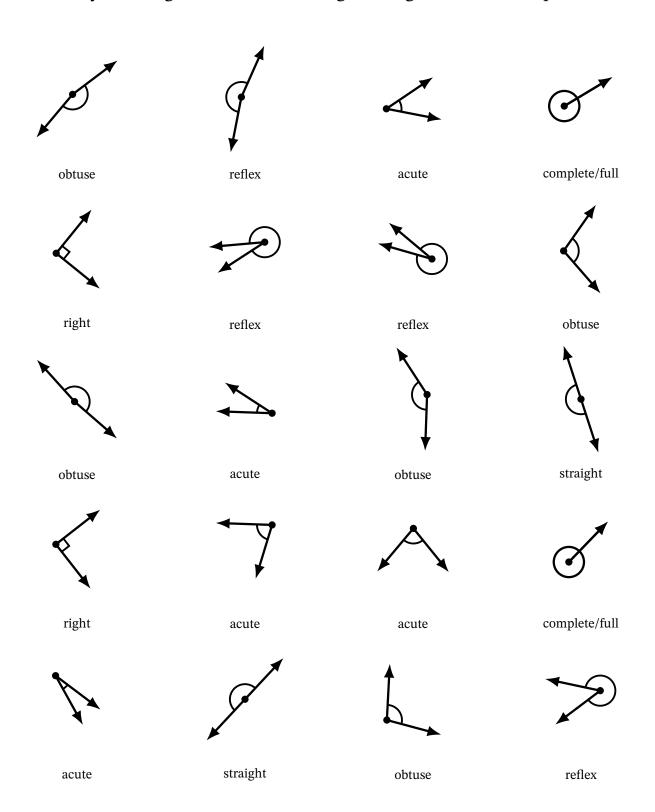

| Name: Date: Score: | Name: | Date: | Score: |
|--------------------|-------|-------|--------|
|--------------------|-------|-------|--------|

Identify each angle as acute, obtuse, right, straight, reflex or complete/full.