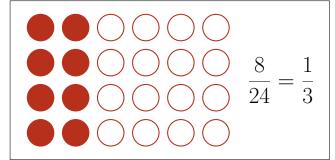

## Parts of a Group (B)

In this group there are 18 shapes and 6 are filled in.

 $\frac{6 \text{ shapes filled in}}{18 \text{ shapes in group}} = \frac{6}{18} = \frac{1}{3}$ 

Write a fraction for each of the following models.

## Parts of a Group (B) Answers

In this group there are 18 shapes and 6 are filled in.

 $\frac{6 \text{ shapes filled in}}{18 \text{ shapes in group}} = \frac{6}{18} = \frac{1}{3}$ 

Write a fraction for each of the following models.