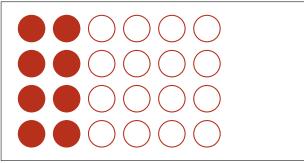

## Parts of a Group (B) Answers

In this group there are 18 shapes and 6 are filled in.

 $\frac{6 \text{ shapes filled in}}{18 \text{ shapes in group}} = \frac{6}{18} = \frac{1}{3}$ 

Write a fraction for each of the following models.

$$\frac{12}{18} = \frac{2}{3}$$

 $\frac{1}{3}$ 

$$\frac{10}{15} = \frac{2}{3}$$

$$\frac{10}{20} = \frac{1}{2}$$

$$\frac{5}{15} = \frac{1}{3}$$

 $\frac{1}{2}$ 