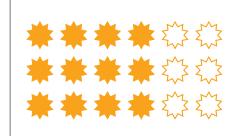

$$\frac{12}{18} = \frac{2}{3}$$

 $\frac{1}{3}$ 

$$\frac{10}{15} = \frac{2}{3}$$

$$\frac{10}{20} = \frac{1}{2}$$

$$\frac{5}{15} = \frac{1}{3}$$

 $\frac{1}{2}$ 