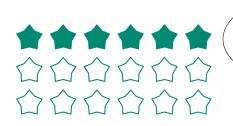

## Parts of a Group (B)

In this group there are 18 shapes and 6 are filled in.

 $\frac{6 \text{ shapes filled in}}{18 \text{ shapes in group}} = \frac{6}{18} = \frac{1}{3}$ 

Write a fraction for each of the following models.

## Parts of a Group (B) Answers

In this group there are 18 shapes and 6 are filled in.

 $\frac{6 \text{ shapes filled in}}{18 \text{ shapes in group}} = \frac{6}{18} = \frac{1}{3}$ 

Write a fraction for each of the following models.

$$\frac{12}{18} = \frac{2}{3}$$

 $\frac{1}{3}$ 

$$\frac{10}{15} = \frac{2}{3}$$

$$\frac{10}{20} = \frac{1}{2}$$

$$\frac{5}{15} = \frac{1}{3}$$

 $\frac{1}{2}$ 