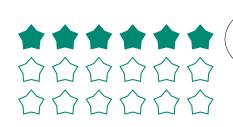

$$\frac{12}{18} = \frac{2}{3}$$

 $\frac{1}{3}$ 

$$\frac{10}{15} = \frac{2}{3}$$

$$\frac{10}{20} = \frac{1}{2}$$

$$\frac{5}{15} = \frac{1}{3}$$

 $\frac{1}{2}$ 