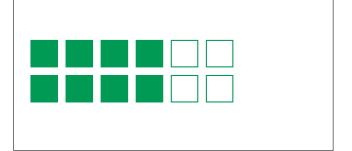

## Parts of a Group (B)

In this group there are 18 shapes and 6 are filled in.

 $\frac{6 \text{ shapes filled in}}{18 \text{ shapes in group}} = \frac{6}{18} = \frac{1}{3}$ 

Write a fraction for each of the following models.

## Parts of a Group (B) Answers

In this group there are 18 shapes and 6 are filled in.

 $\frac{6 \text{ shapes filled in}}{18 \text{ shapes in group}} = \frac{6}{18} = \frac{1}{3}$ 

Write a fraction for each of the following models.