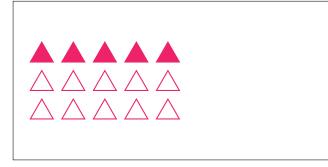

## Parts of a Group (B) Answers

In this group there are 18 shapes and 6 are filled in.

 $\frac{6 \text{ shapes filled in}}{18 \text{ shapes in group}} = \frac{6}{18} = \frac{1}{3}$ 

Write a fraction for each of the following models.

$$\frac{12}{18} = \frac{2}{3}$$

 $\frac{1}{3}$ 

$$\frac{10}{15} = \frac{2}{3}$$

$$\frac{10}{20} = \frac{1}{2}$$

$$\frac{5}{15} = \frac{1}{3}$$

 $\frac{1}{2}$ 