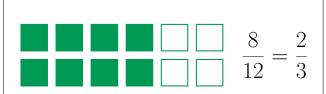

## Parts of a Group (B) Answers

In this group there are 18 shapes and 6 are filled in.

 $\frac{6 \text{ shapes filled in}}{18 \text{ shapes in group}} = \frac{6}{18} = \frac{1}{3}$ 

Write a fraction for each of the following models.

$$\frac{12}{18} = \frac{2}{3}$$

 $\frac{1}{3}$ 

$$\frac{10}{15} = \frac{2}{3}$$

$$\frac{10}{20} = \frac{1}{2}$$

$$\frac{5}{15} = \frac{1}{3}$$

 $\frac{1}{2}$ 