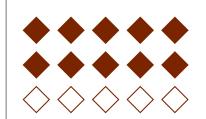

## Parts of a Group (B)

In this group there are 18 shapes and 6 are filled in.

 $\frac{6 \text{ shapes filled in}}{18 \text{ shapes in group}} = \frac{6}{18} = \frac{1}{3}$ 

Write a fraction for each of the following models.

## Parts of a Group (B) Answers

In this group there are 18 shapes and 6 are filled in.

 $\frac{6 \text{ shapes filled in}}{18 \text{ shapes in group}} = \frac{6}{18} = \frac{1}{3}$ 

Write a fraction for each of the following models.

$$\frac{12}{18} = \frac{2}{3}$$

 $\frac{1}{3}$ 

$$\frac{10}{15} = \frac{2}{3}$$

$$\frac{10}{20} = \frac{1}{2}$$

$$\frac{5}{15} = \frac{1}{3}$$

 $\frac{1}{2}$ 