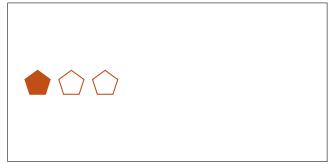

## Parts of a Group (B)

In this group there are 18 shapes and 6 are filled in.

 $\frac{6 \text{ shapes filled in}}{18 \text{ shapes in group}} = \frac{6}{18} = \frac{1}{3}$ 

Write a fraction for each of the following models.

## Parts of a Group (B) Answers

In this group there are 18 shapes and 6 are filled in.

 $\frac{6 \text{ shapes filled in}}{18 \text{ shapes in group}} = \frac{6}{18} = \frac{1}{3}$ 

Write a fraction for each of the following models.

$$\frac{12}{18} = \frac{2}{3}$$

 $\frac{1}{3}$ 

$$\frac{10}{15} = \frac{2}{3}$$

$$\frac{10}{20} = \frac{1}{2}$$

$$\frac{5}{15} = \frac{1}{3}$$

 $\frac{1}{2}$ 