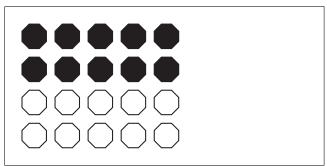

## Parts of a Group (B) Answers

In this group there are 18 shapes and 6 are filled in.

 $\frac{6 \text{ shapes filled in}}{18 \text{ shapes in group}} = \frac{6}{18} = \frac{1}{3}$ 

Write a fraction for each of the following models.

$$\frac{12}{18} = \frac{2}{3}$$

 $\frac{1}{3}$ 

$$\frac{10}{15} = \frac{2}{3}$$

$$\frac{10}{20} = \frac{1}{2}$$

$$\frac{5}{15} = \frac{1}{3}$$

 $\frac{1}{2}$ 