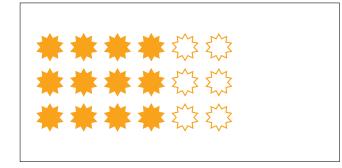

## Parts of a Group (B)

In this group there are 18 shapes and 6 are filled in.

 $\frac{6 \text{ shapes filled in}}{18 \text{ shapes in group}} = \frac{6}{18} = \frac{1}{3}$ 

Write a fraction for each of the following models.

## Parts of a Group (B) Answers

In this group there are 18 shapes and 6 are filled in.

 $\frac{6 \text{ shapes filled in}}{18 \text{ shapes in group}} = \frac{6}{18} = \frac{1}{3}$ 

Write a fraction for each of the following models.

$$\frac{12}{18} = \frac{2}{3}$$

 $\frac{1}{3}$ 

$$\frac{10}{15} = \frac{2}{3}$$

$$\frac{10}{20} = \frac{1}{2}$$

$$\frac{5}{15} = \frac{1}{3}$$

 $\frac{1}{2}$ 