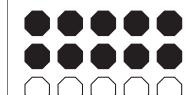

## Parts of a Group (B)

In this group there are 18 shapes and 6 are filled in.

 $\frac{6 \text{ shapes filled in}}{18 \text{ shapes in group}} = \frac{6}{18} = \frac{1}{3}$ 

Write a fraction for each of the following models.

## Parts of a Group (B) Answers

In this group there are 18 shapes and 6 are filled in.

 $\frac{6 \text{ shapes filled in}}{18 \text{ shapes in group}} = \frac{6}{18} = \frac{1}{3}$ 

Write a fraction for each of the following models.

$$\frac{12}{18} = \frac{2}{3}$$

 $\frac{1}{3}$ 

$$\frac{10}{15} = \frac{2}{3}$$

$$\frac{10}{20} = \frac{1}{2}$$

$$\frac{5}{15} = \frac{1}{3}$$

 $\frac{1}{2}$ 