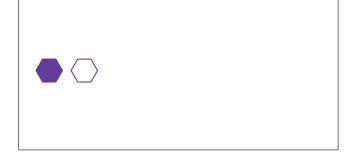

## Parts of a Group (B) Answers

In this group there are 18 shapes and 6 are filled in.

 $\frac{6 \text{ shapes filled in}}{18 \text{ shapes in group}} = \frac{6}{18} = \frac{1}{3}$ 

Write a fraction for each of the following models.

$$\frac{12}{18} = \frac{2}{3}$$

 $\frac{1}{3}$ 

$$\frac{10}{15} = \frac{2}{3}$$

$$\frac{10}{20} = \frac{1}{2}$$

$$\frac{5}{15} = \frac{1}{3}$$

 $\frac{1}{2}$ 