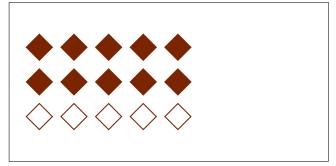

## Parts of a Group (B)

In this group there are 18 shapes and 6 are filled in.

 $\frac{6 \text{ shapes filled in}}{18 \text{ shapes in group}} = \frac{6}{18} = \frac{1}{3}$ 

Write a fraction for each of the following models.

## Parts of a Group (B) Answers

In this group there are 18 shapes and 6 are filled in.

 $\frac{6 \text{ shapes filled in}}{18 \text{ shapes in group}} = \frac{6}{18} = \frac{1}{3}$ 

Write a fraction for each of the following models.

$$\frac{12}{18} = \frac{2}{3}$$

 $\frac{1}{3}$ 

$$\frac{10}{15} = \frac{2}{3}$$

$$\frac{10}{20} = \frac{1}{2}$$

$$\frac{5}{15} = \frac{1}{3}$$

 $\frac{1}{2}$ 