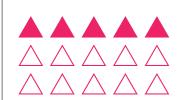

## Parts of a Group (B)

In this group there are 18 shapes and 6 are filled in.

 $\frac{6 \text{ shapes filled in}}{18 \text{ shapes in group}} = \frac{6}{18} = \frac{1}{3}$ 

Write a fraction for each of the following models.

## Parts of a Group (B) Answers

In this group there are 18 shapes and 6 are filled in.

 $\frac{6 \text{ shapes filled in}}{18 \text{ shapes in group}} = \frac{6}{18} = \frac{1}{3}$ 

Write a fraction for each of the following models.

$$\frac{12}{18} = \frac{2}{3}$$

 $\frac{1}{3}$ 

$$\frac{10}{15} = \frac{2}{3}$$

$$\frac{10}{20} = \frac{1}{2}$$

$$\frac{5}{15} = \frac{1}{3}$$

 $\frac{1}{2}$ 