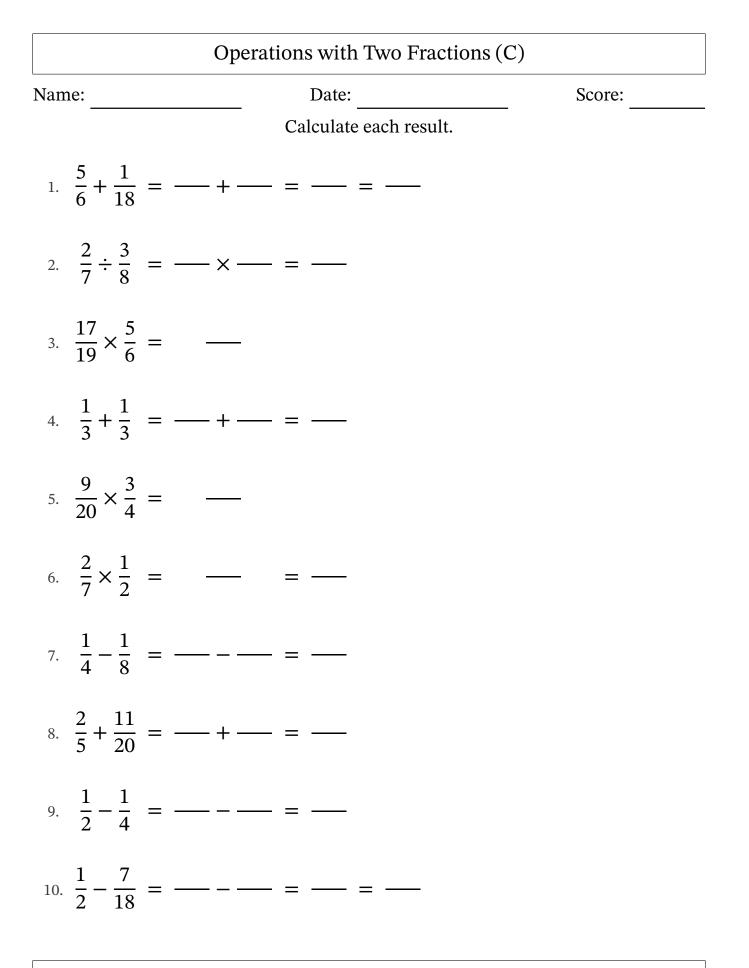

## Operations with Two Fractions (C) Answers

| Nan    | ne:                                  |                                    | Date:                        | Score: |
|--------|--------------------------------------|------------------------------------|------------------------------|--------|
| i (ull |                                      |                                    | Calculate each resul         |        |
| 1.     | $\frac{5}{6} + \frac{1}{18} =$       | $=\frac{15}{18}+\frac{1}{18}$      | $=\frac{16}{18}=\frac{8}{9}$ |        |
| 2.     | $\frac{2}{7} \div \frac{3}{8} =$     | $= \frac{2}{7} \times \frac{8}{3}$ | $=\frac{16}{21}$             |        |
| 3.     | $\frac{17}{19} \times \frac{5}{6} =$ | $= \frac{85}{114}$                 |                              |        |
| 4.     | $\frac{1}{3} + \frac{1}{3} =$        | $= \frac{1}{3} + \frac{1}{3}$      | $=\frac{2}{3}$               |        |
| 5.     | $\frac{9}{20} \times \frac{3}{4} =$  | $= \frac{27}{80}$                  |                              |        |
| 6.     | $\frac{2}{7} \times \frac{1}{2} =$   | $= \frac{2}{14}$                   | $=\frac{1}{7}$               |        |
| 7.     | $\frac{1}{4} - \frac{1}{8} =$        | $= \frac{2}{8} - \frac{1}{8}$      | $=\frac{1}{8}$               |        |
| 8.     | $\frac{2}{5} + \frac{11}{20} =$      | $=\frac{8}{20}+\frac{11}{20}$      | $=\frac{19}{20}$             |        |
| 9.     | $\frac{1}{2} - \frac{1}{4} =$        | $= \frac{2}{4} - \frac{1}{4}$      | $= \frac{1}{4}$              |        |
| 10.    | $\frac{1}{2} - \frac{7}{18} =$       | $=\frac{9}{18}-\frac{7}{18}$       | $=\frac{2}{18}=\frac{1}{9}$  |        |