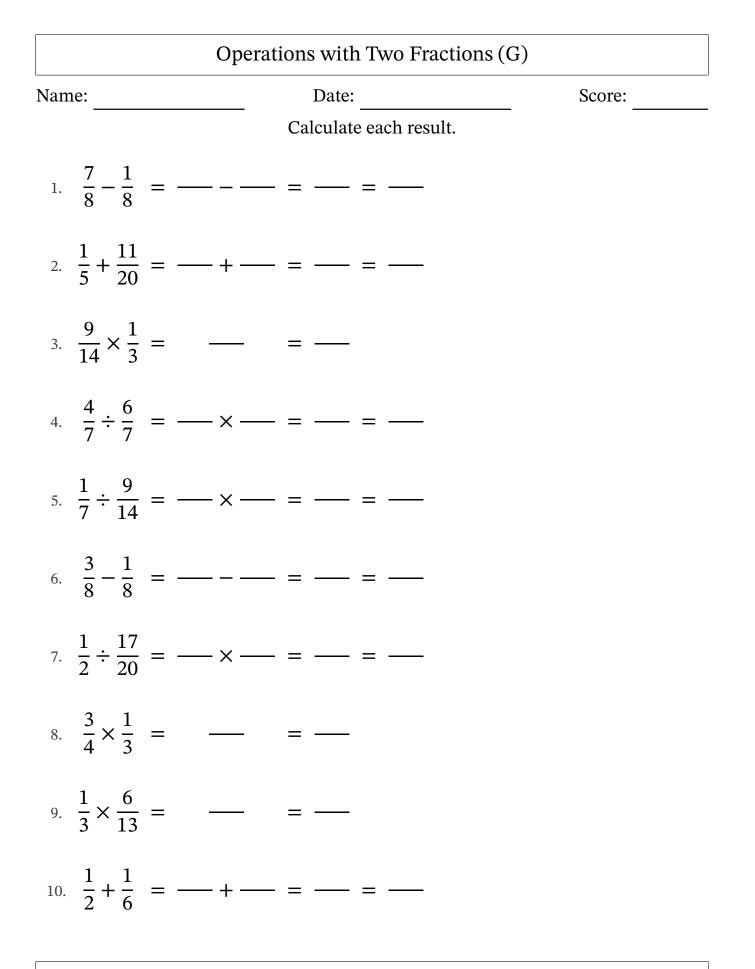

## Operations with Two Fractions (G) Answers

| Name:                                  | Date:                                                              | Score: |
|----------------------------------------|--------------------------------------------------------------------|--------|
|                                        | Calculate each result.                                             |        |
| 1. $\frac{7}{8} - \frac{1}{8} =$       | $\frac{7}{8} - \frac{1}{8} = \frac{6}{8} = \frac{3}{4}$            |        |
| 2. $\frac{1}{5} + \frac{11}{20} =$     | $\frac{4}{20} + \frac{11}{20} = \frac{15}{20} = \frac{3}{4}$       |        |
| 3. $\frac{9}{14} \times \frac{1}{3} =$ | $\frac{9}{42} = \frac{3}{14}$                                      |        |
| $4.  \frac{4}{7} \div \frac{6}{7} =$   | $\frac{4}{7} \times \frac{7}{6} = \frac{28}{42} = \frac{2}{3}$     |        |
| 5. $\frac{1}{7} \div \frac{9}{14} =$   | $\frac{1}{7} \times \frac{14}{9} = \frac{14}{63} = \frac{2}{9}$    |        |
| 6. $\frac{3}{8} - \frac{1}{8} =$       | $\frac{3}{8} - \frac{1}{8} = \frac{2}{8} = \frac{1}{4}$            |        |
| 7. $\frac{1}{2} \div \frac{17}{20} =$  | $\frac{1}{2} \times \frac{20}{17} = \frac{20}{34} = \frac{10}{17}$ |        |
| 8. $\frac{3}{4} \times \frac{1}{3} =$  | $\frac{3}{12} = \frac{1}{4}$                                       |        |
| 9. $\frac{1}{3} \times \frac{6}{13} =$ | $\frac{6}{39} = \frac{2}{13}$                                      |        |
| 10. $\frac{1}{2} + \frac{1}{6} =$      | $\frac{3}{6} + \frac{1}{6} = \frac{4}{6} = \frac{2}{3}$            |        |