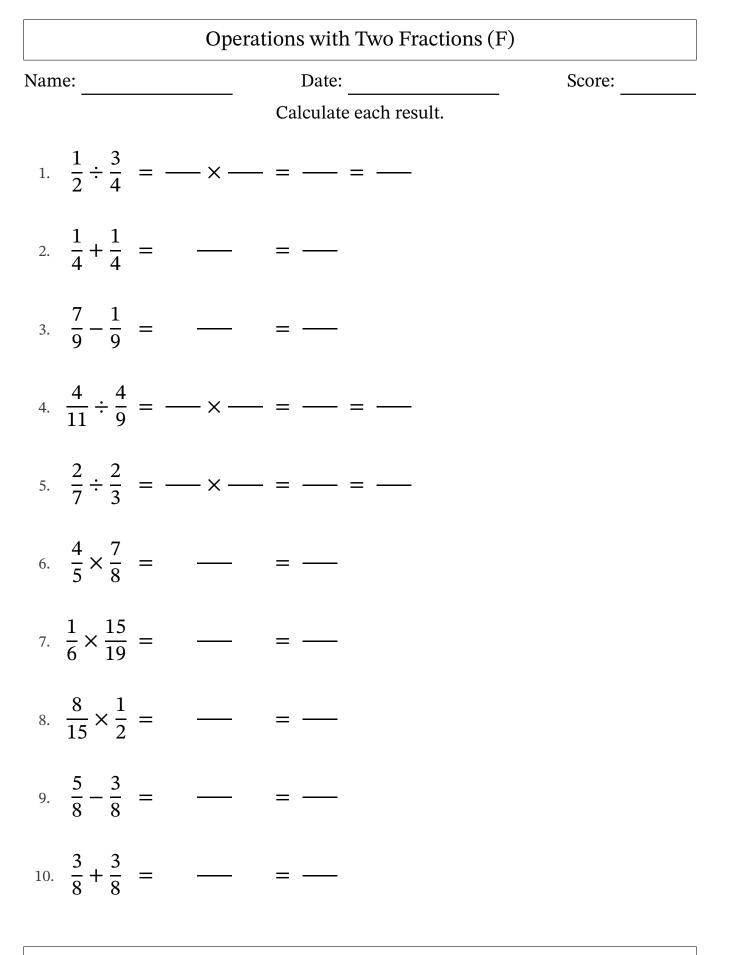

## Operations with Two Fractions (F) Answers

| Nam | Name:                              |                 |                                   | Date: |                        |                |  |  | Score: |  |  |  |
|-----|------------------------------------|-----------------|-----------------------------------|-------|------------------------|----------------|--|--|--------|--|--|--|
|     |                                    |                 |                                   | -     | Calculate each result. |                |  |  |        |  |  |  |
| 1.  | $\frac{1}{2} \div \frac{3}{4}$     | =               | $\frac{1}{2} \times \frac{4}{3}$  | =     | $\frac{4}{6} =$        | $\frac{2}{3}$  |  |  |        |  |  |  |
| 2.  | $\frac{1}{4} + \frac{1}{4}$        | =               | $\frac{2}{4}$                     | =     | $\frac{1}{2}$          |                |  |  |        |  |  |  |
| 3.  | $\frac{7}{9} - \frac{1}{9}$        | =               | $\frac{6}{9}$                     | =     | $\frac{2}{3}$          |                |  |  |        |  |  |  |
| 4.  | $\frac{4}{11} \div \frac{4}{9}$    | $\frac{1}{5} =$ | $\frac{4}{11} \times \frac{9}{4}$ | =     | $\frac{36}{44} =$      | <u>9</u><br>11 |  |  |        |  |  |  |
| 5.  | $\frac{2}{7} \div \frac{2}{3}$     | =               | $\frac{2}{7} \times \frac{3}{2}$  | =     | $\frac{6}{14} =$       | $\frac{3}{7}$  |  |  |        |  |  |  |
| 6.  | $\frac{4}{5} \times \frac{7}{8}$   | =               | $\frac{28}{40}$                   | =     | $\frac{7}{10}$         |                |  |  |        |  |  |  |
| 7.  | $\frac{1}{6} \times \frac{15}{19}$ | 5 =             | $\frac{15}{114}$                  | =     | 5<br>38                |                |  |  |        |  |  |  |
| 8.  | $\frac{8}{15} \times \frac{1}{2}$  | $\frac{1}{2}$ = | $\frac{8}{30}$                    | =     | $\frac{4}{15}$         |                |  |  |        |  |  |  |
| 9.  | $\frac{5}{8} - \frac{3}{8}$        | =               | $\frac{2}{8}$                     | =     | $\frac{1}{4}$          |                |  |  |        |  |  |  |
| 10. | $\frac{3}{8} + \frac{3}{8}$        | =               | $\frac{6}{8}$                     | =     | $\frac{3}{4}$          |                |  |  |        |  |  |  |