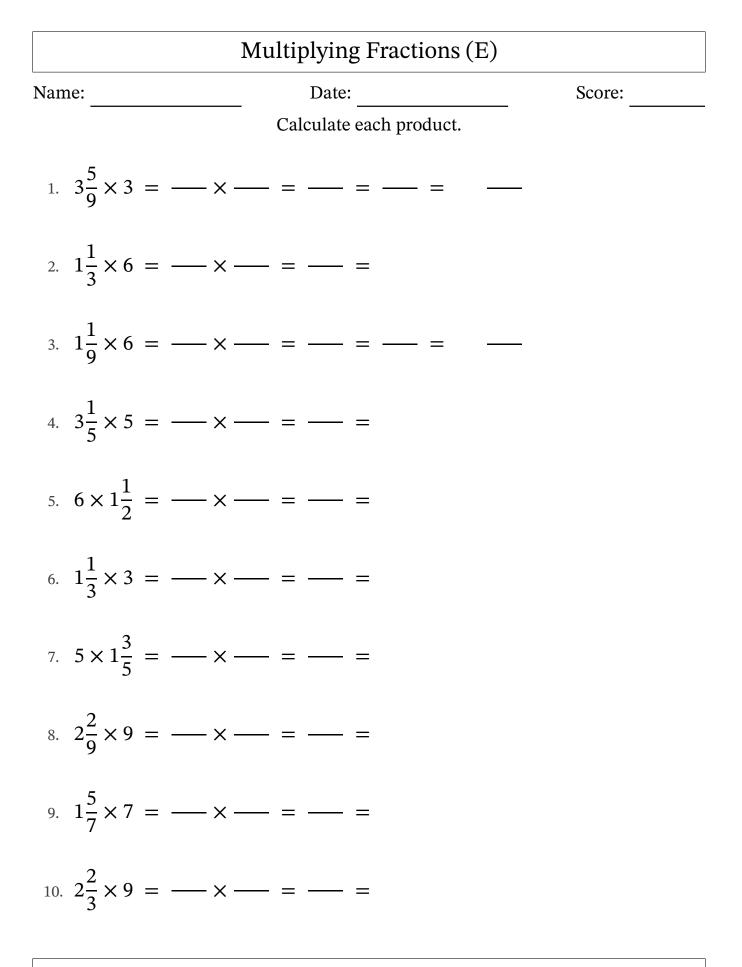

## Multiplying Fractions (E) Answers

Name:

Date:

Score:

Calculate each product.

1.  $3\frac{5}{9} \times 3 = \frac{32}{9} \times \frac{3}{1} = \frac{96}{9} = \frac{32}{3} = 10\frac{2}{3}$ 2.  $1\frac{1}{3} \times 6 = \frac{4}{3} \times \frac{6}{1} = \frac{24}{3} = 8$ 3.  $1\frac{1}{9} \times 6 = \frac{10}{9} \times \frac{6}{1} = \frac{60}{9} = \frac{20}{3} = 6\frac{2}{3}$ 4.  $3\frac{1}{5} \times 5 = \frac{16}{5} \times \frac{5}{1} = \frac{80}{5} = 16$ 5.  $6 \times 1\frac{1}{2} = \frac{6}{1} \times \frac{3}{2} = \frac{18}{2} = 9$ 6.  $1\frac{1}{2} \times 3 = \frac{4}{2} \times \frac{3}{1} = \frac{12}{2} = 4$ 7.  $5 \times 1\frac{3}{5} = \frac{5}{1} \times \frac{8}{5} = \frac{40}{5} = 8$ 8.  $2\frac{2}{9} \times 9 = \frac{20}{9} \times \frac{9}{1} = \frac{180}{9} = 20$ 9.  $1\frac{5}{7} \times 7 = \frac{12}{7} \times \frac{7}{1} = \frac{84}{7} = 12$ 10.  $2\frac{2}{3} \times 9 = \frac{8}{3} \times \frac{9}{1} = \frac{72}{3} = 24$