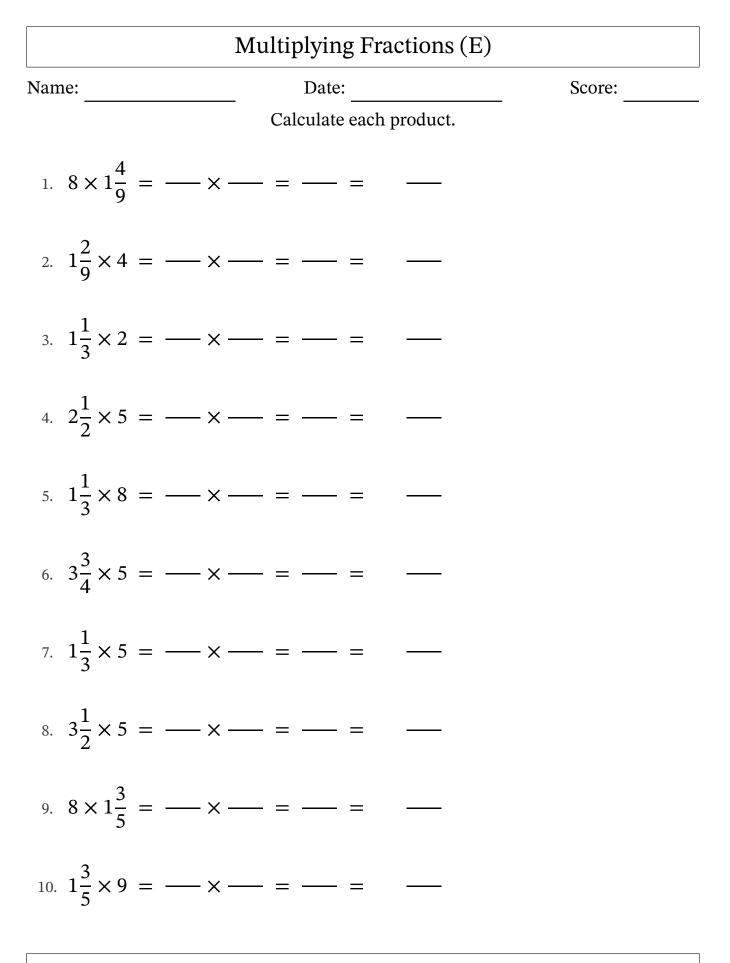

## Multiplying Fractions (E) Answers

Name:

Date:

Score:

Calculate each product.

| 1.  | 8 ×            | $1\frac{4}{9}$ | = | $\frac{8}{1}$ ×  | $\frac{13}{9}$ | = | <u>104</u><br>9 | = | $11\frac{5}{9}$ |
|-----|----------------|----------------|---|------------------|----------------|---|-----------------|---|-----------------|
| 2.  | $1\frac{2}{9}$ | × 4            | = | $\frac{11}{9}$   | $<\frac{4}{1}$ | = | $\frac{44}{9}$  | = | $4\frac{8}{9}$  |
| 3.  | $1\frac{1}{3}$ | × 2            | = | $\frac{4}{3}$ ×  | $\frac{2}{1}$  | = | $\frac{8}{3}$   | = | $2\frac{2}{3}$  |
| 4.  | $2\frac{1}{2}$ | × 5            | = | $\frac{5}{2}$ ×  | $\frac{5}{1}$  | = | $\frac{25}{2}$  | = | $12\frac{1}{2}$ |
| 5.  | $1\frac{1}{3}$ | × 8            | = | $\frac{4}{3}$ ×  | $\frac{8}{1}$  | = | $\frac{32}{3}$  | = | $10\frac{2}{3}$ |
| 6.  | $3\frac{3}{4}$ | × 5            | = | $\frac{15}{4}$ > | $<\frac{5}{1}$ | = | $\frac{75}{4}$  | = | $18\frac{3}{4}$ |
| 7.  | $1\frac{1}{3}$ | × 5            | = | $\frac{4}{3}$ ×  | $\frac{5}{1}$  | = | $\frac{20}{3}$  | = | $6\frac{2}{3}$  |
| 8.  | $3\frac{1}{2}$ | × 5            | = | $\frac{7}{2}$ ×  | $\frac{5}{1}$  | = | $\frac{35}{2}$  | = | $17\frac{1}{2}$ |
| 9.  | 8 ×            | $1\frac{3}{5}$ | = | $\frac{8}{1}$ ×  | $\frac{8}{5}$  | = | $\frac{64}{5}$  | = | $12\frac{4}{5}$ |
| 10. | $1\frac{3}{5}$ | × 9            | = | $\frac{8}{5}$ ×  | $\frac{9}{1}$  | = | $\frac{72}{5}$  | = | $14\frac{2}{5}$ |