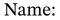

## Multiplying Fractions (A)



Date:

Score:

Calculate each product.



## Multiplying Fractions (A) Answers

Name:

Date:

Score:

Calculate each product.

| 1.  | $\frac{19}{8} \times 5$ | = | <u>95</u><br>8  | = | $11\frac{7}{8}$ |
|-----|-------------------------|---|-----------------|---|-----------------|
| 2.  | $\frac{5}{3} \times 8$  | = | $\frac{40}{3}$  | = | $13\frac{1}{3}$ |
| 3.  | $\frac{8}{5} \times 9$  | = | $\frac{72}{5}$  | = | $14\frac{2}{5}$ |
| 4.  | $7 \times \frac{13}{6}$ | = | <u>91</u><br>6  | = | $15\frac{1}{6}$ |
| 5.  | $4 \times \frac{8}{5}$  | = | $\frac{32}{5}$  | = | $6\frac{2}{5}$  |
| 6.  | $\frac{11}{4} \times 7$ | = | $\frac{77}{4}$  | = | $19\frac{1}{4}$ |
| 7.  | $9 \times \frac{5}{2}$  | = | $\frac{45}{2}$  | = | $22\frac{1}{2}$ |
| 8.  | $\frac{13}{9} \times 4$ | = | <u>52</u>