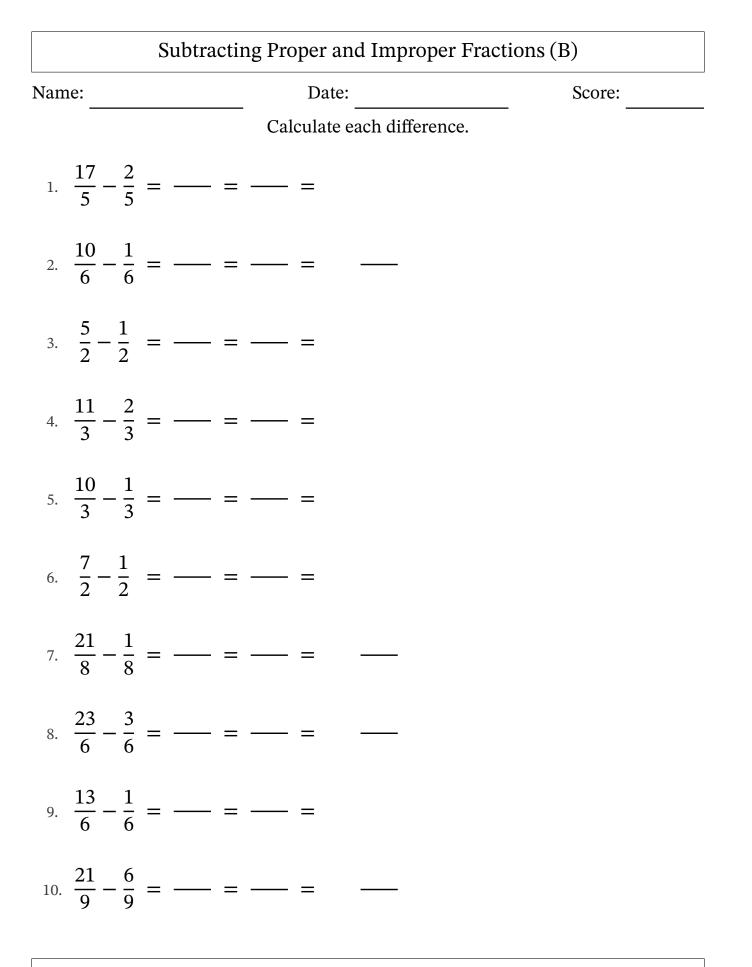

Math-Drills.com

|     |                  | Su              | btra | acti           | ng l | Proj           | per | and Ir         | nprope  | er Fra  | ction | s (B) A | Answe | rs |  |
|-----|------------------|-----------------|------|----------------|------|----------------|-----|----------------|---------|---------|-------|---------|-------|----|--|
| Nan | Name:            |                 |      | Date:          |      |                |     |                |         | Scor    | e:    |         |       |    |  |
|     |                  |                 |      |                |      |                | Ca  | lculate        | each di | fferenc | ce.   |         |       |    |  |
| 1.  | $\frac{17}{5}$ - | $-\frac{2}{5}$  | =    | $\frac{15}{5}$ | =    | $\frac{3}{1}$  | =   | 3              |         |         |       |         |       |    |  |
| 2.  | $\frac{10}{6}$ - | $-\frac{1}{6}$  | =    | $\frac{9}{6}$  | =    | $\frac{3}{2}$  | =   | $1\frac{1}{2}$ |         |         |       |         |       |    |  |
| 3.  | $\frac{5}{2}$ -  | $\frac{1}{2}$   | =    | $\frac{4}{2}$  | =    | $\frac{2}{1}$  | =   | 2              |         |         |       |         |       |    |  |
| 4.  | $\frac{11}{3}$ - | $-\frac{2}{3}$  | =    | $\frac{9}{3}$  | =    | $\frac{3}{1}$  | =   | 3              |         |         |       |         |       |    |  |
| 5.  | $\frac{10}{3}$ - | $-\frac{1}{3}$  | =    | $\frac{9}{3}$  | =    | $\frac{3}{1}$  | =   | 3              |         |         |       |         |       |    |  |
| 6.  | $\frac{7}{2}$ -  | $\frac{1}{2}$   | =    | $\frac{6}{2}$  | =    | $\frac{3}{1}$  | =   | 3              |         |         |       |         |       |    |  |
| 7.  | $\frac{21}{8}$ - | $-\frac{1}{8}$  | =    | $\frac{20}{8}$ | =    | $\frac{5}{2}$  | =   | $2\frac{1}{2}$ |         |         |       |         |       |    |  |
| 8.  | $\frac{23}{6}$ - | $-\frac{3}{6}$  | =    | $\frac{20}{6}$ | =    | $\frac{10}{3}$ | =   | $3\frac{1}{3}$ |         |         |       |         |       |    |  |
| 9.  | $\frac{13}{6}$ - | $-\frac{1}{6}$  | =    | $\frac{12}{6}$ | =    | $\frac{2}{1}$  | =   | 2              |         |         |       |         |       |    |  |
| 10. | $\frac{21}{9}$ - | - <u>6</u><br>9 | =    | $\frac{15}{9}$ | =    | $\frac{5}{3}$  | =   | $1\frac{2}{3}$ |         |         |       |         |       |    |  |