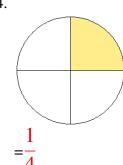

#### What fraction is shown in each model?

1.

2.

3.

4.

5.

6.

7.

8.

9.

10.

11.