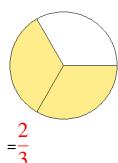

### Fraction Models (A) Answers

What fraction is shown in each model?

1.

2.

3.

4.

5.

6.