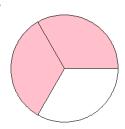

## Fraction Models (A)

#### What fraction is shown in each model?

1.



2.



3.



4.



5.



6.



7.



8.



9.



10.



11.





### Fraction Models (A) Answers

What fraction is shown in each model?

1.



2.



3.



4.



5.



6.



7.



8.



9.



10.



11.





## Fraction Models (B)

#### What fraction is shown in each model?

1.



2.



3.



4.



5.



6.



7.



8.



9.



10.



11.





### Fraction Models (B) Answers

What fraction is shown in each model?

1.



2.



3.



4.



5.



6.



7.



8.



9.



10.



11.





## Fraction Models (C)

#### What fraction is shown in each model?

1.



2.



3.



4.



5.



6.



7.



8.



9.



10.



11.





### Fraction Models (C) Answers

What fraction is shown in each model?

1.



2.



3.



4.



5.



6.



7.



8.



9.



10.



11.





## Fraction Models (D)

What fraction is shown in each model?

1.



2.



3.



4.



5.



6.



7.



8.



9.



10.



11.





### Fraction Models (D) Answers

What fraction is shown in each model?

1.



2.



3.



4.



5.



6.



7.



8.



9.



10.



11.





## Fraction Models (E)

What fraction is shown in each model?

1.



2.