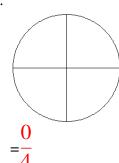

### Fraction Models (A) Answers

What fraction is shown in each model?

1.

2.

3.

4.

5.

6.