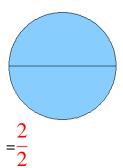

## Fraction Models (A)

#### What fraction is shown in each model?

1.

2.

3.

4.

5.

6.

7.