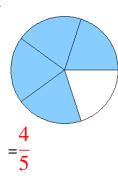

### Fraction Models (A) Answers

What fraction is shown in each model?

1.

2.

3.

4.

5.

6.