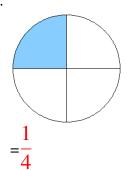

### Fraction Models (A) Answers

What fraction is shown in each model?

1.

2.

3.

4.

5.

6.