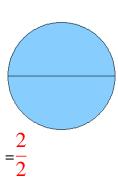

### Fraction Models (A) Answers

What fraction is shown in each model?

1.

2.

3.

4.

5.

6.