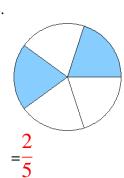

### Fraction Models (A) Answers

What fraction is shown in each model?

1.

2.

3.

4.

5.

6.