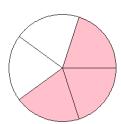

#### What fraction is shown in each model?

1.

2.

3.

4.

5.

6.

7.

### Fraction Models (C) Answers

What fraction is shown in each model?

1.

2.

3.

4.

5.

6.