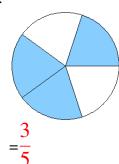

### Fraction Models (A) Answers

What fraction is shown in each model?

1.

2.

3.

4.

5.

6.