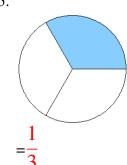

### Fraction Models (A) Answers

What fraction is shown in each model?

1.

2.

3.

4.

5.

6.