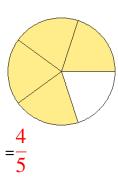

### Fraction Models (A) Answers

What fraction is shown in each model?

1.

2.

3.

4.

5.

6.