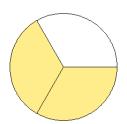

## Fraction Models (A)

#### What fraction is shown in each model?

1.



2.



3.



4.



5.



6.



7.



8.



9.



10.



11.





### Fraction Models (A) Answers

What fraction is shown in each model?

1.



2.



3.



4.



5.



6.



7.



8.



9.



10.



11.





## Fraction Models (B)

#### What fraction is shown in each model?

1.



2.



3.



4.



5.



6.



7.



8.



9.



10.



11.





### Fraction Models (B) Answers

What fraction is shown in each model?

1.



2.



3.



4.



5.



6.



7.



8.



9.



10.



11.





## Fraction Models (C)

#### What fraction is shown in each model?

1.



2.



3.



4.



5.



6.



7.



8.



9.



10.



11.





### Fraction Models (C) Answers

What fraction is shown in each model?

1.



2.



3.



4.



5.



6.



7.



8.



9.



10.



11.





## Fraction Models (D)

What fraction