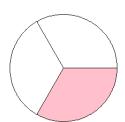

## Fraction Models (A)

#### What fraction is shown in each model?

1.



2.



3.



4.



5.



6.



7.



8.



9.



10.



11.





### Fraction Models (A) Answers

What fraction is shown in each model?

1.



2.



3.



4.



5.



6.



7.



8.



9.



10.



11.





## Fraction Models (B)

#### What fraction is shown in each model?

1.



2.



3.



4.



5.



6.



7.



8.



9.



10.



11.





### Fraction Models (B) Answers

What fraction is shown in each model?

1.



2.



3.



4.



5.



6.



7.



8.



9.



10.



11.





## Fraction Models (C)

#### What fraction is shown in each model?

1.



2.



3.



4.



5.



6.



7.



8.



9.



10.



11.





### Fraction Models (C) Answers

What fraction is shown in each model?

1.



2.



3.



4.



5.



6.



7.



8.



9.



10.



11.





## Fraction Models (D)

What fraction is shown in each m