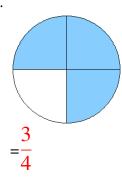

### Fraction Models (A) Answers

What fraction is shown in each model?

1.

2.

3.

4.

5.

6.