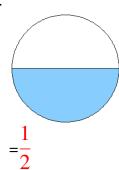

### Fraction Models (A) Answers

What fraction is shown in each model?

1.

2.

3.

4.

5.

6.