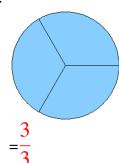

### Fraction Models (A) Answers

What fraction is shown in each model?

1.

2.

3.

4.

5.

6.