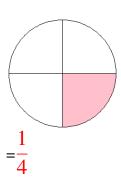

### Fraction Models (A) Answers

What fraction is shown in each model?

1.

2.

3.

4.

5.

6.