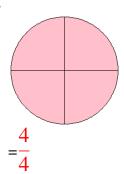

### Fraction Models (A) Answers

What fraction is shown in each model?

1.

2.

3.

4.

5.

6.