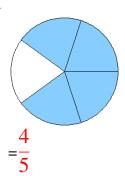

### Fraction Models (A) Answers

What fraction is shown in each model?

1.

2.

3.

4.

5.

6.