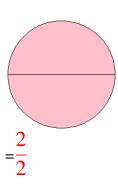

#### What fraction is shown in each model?

1.

2.

3.

4.

5.

6.

7.

8.

9.

10.

11.