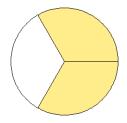

## Fraction Models (A)

#### What fraction is shown in each model?

1.



2.



3.



4.



5.



6.



7.



8.



9.



10.



11.





### Fraction Models (A) Answers

What fraction is shown in each model?

1.



2.



3.



4.



5.



6.



7.



8.



9.



10.



11.





## Fraction Models (B)

#### What fraction is shown in each model?

1.



2.



3.



4.



5.



6.



7.



8.



9.



10.



11.





### Fraction Models (B) Answers

What fraction is shown in each model?

1.



2.



3.



4.



5.



6.



7.



8.



9.



10.



11.





## Fraction Models (C)

#### What fraction is shown in each model?

1.



2.



3.



4.



5.



6.



7.



8.



9.



10.



11.





### Fraction Models (C) Answers

What fraction is shown in each model?

1.



2.



3.



4.



5.



6.



7.



8.



9.



10.



11.





## Fraction Models (D)

What fraction is shown in each model?

1.



2.



3.



4.