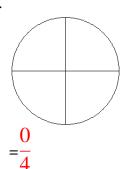

### Fraction Models (A) Answers

What fraction is shown in each model?

1.

2.

3.

4.

5.

6.