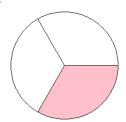

n Models (G) Answers

What fraction is shown in each model?

1.



2.



3.



4.



5.



6.



7.



8.



9.



10.



11.





## Fraction Models (H)

What fraction is shown in each model?

1.



2.



3.



4.



5.



6.



7.



8.



9.



10.



11.





### Fraction Models (H) Answers

What fraction is shown in each model?

1.



2.



3.



4.



5.



6.



7.



8.



9.



10.



11.





## Fraction Models (I)

#### What fraction is shown in each model?

1.



2.



3.



4.



5.



6.



7.



8.



9.



10.



11.





### Fraction Models (I) Answers

What fraction is shown in each model?

1.



2.



3.



4.



5.



6.



7.



8.



9.



10.



11.





## Fraction Models (J)

#### What fraction is shown in each model?

1.



2.



3.



4.



5.



6.



7.



8.



9.



10.



11.





# Fraction Models (J) Answers

What fraction is shown in each model?

1.



2.



3.



4.



5.



6.



7.



8.



9.



10.



11.