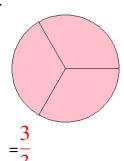

### Fraction Models (A) Answers

What fraction is shown in each model?

1.

2.

3.

4.

5.

6.