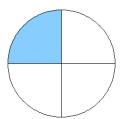

swers

What fraction is shown in each model?

1.



2.



3.



4.



5.



6.



7.



8.



9.



10.



11.





## Fraction Models (G)

What fraction is shown in each model?

1.



2.



3.



4.



5.



6.



7.



8.



9.



10.



11.





### Fraction Models (G) Answers

What fraction is shown in each model?

1.



2.



3.



4.



5.



6.



7.



8.



9.



10.



11.





## Fraction Models (H)

What fraction is shown in each model?

1.



2.



3.



4.



5.



6.



7.



8.



9.



10.



11.





### Fraction Models (H) Answers

What fraction is shown in each model?

1.



2.



3.



4.



5.



6.



7.



8.



9.



10.



11.





## Fraction Models (I)

#### What fraction is shown in each model?

1.



2.



3.



4.



5.



6.



7.



8.



9.



10.



11.





### Fraction Models (I) Answers

What fraction is shown in each model?

1.



2.



3.



4.



5.



6.



7.



8.



9.



10.



11.





## Fraction Models (J)

#### What fraction is shown in each model?

1.



2.



3.



4.



5.



6.



7.



8.



9.



10.



11.





# Fraction Models (J) Answers

What fraction is shown in each model?

1.



2.



3.



4.



5.



6.



7.



8.



9.



10.



11.