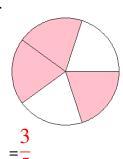

### Fraction Models (A) Answers

What fraction is shown in each model?

1.

2.

3.

4.

5.

6.