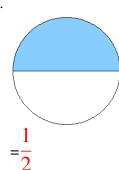

### Fraction Models (A) Answers

What fraction is shown in each model?

1.

2.

3.

4.

5.

6.