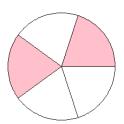

#### What fraction is shown in each model?

1.

2.

3.

4.

5.

6.

7.

8.

9.

10.

11.