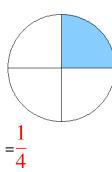

### Fraction Models (A) Answers

What fraction is shown in each model?

1.

2.

3.

4.

5.

6.