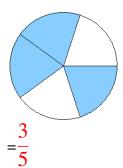

### Fraction Models (A) Answers

What fraction is shown in each model?

1.

2.

3.

4.

5.

6.