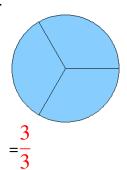

#### What fraction is shown in each model?

1.

2.

3.

4.

5.

6.

7.

### Fraction Models (A) Answers

What fraction is shown in each model?

1.

2.

3.

4.

5.

6.