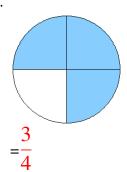

### Fraction Models (A) Answers

What fraction is shown in each model?

1.

2.

3.

4.

5.

6.