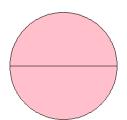

#### What fraction is shown in each model?

1.

2.

3.

4.

5.

6.

7.

### Fraction Models (B) Answers

What fraction is shown in each model?

1.

2.

3.

4.

5.

6.