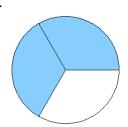

11.





### Fraction Models (A) Answers

What fraction is shown in each model?

1.



2.



3.



4.



5.



6.



7.



8.



9.



10.



11.





## Fraction Models (B)

#### What fraction is shown in each model?

1.



2.



3.



4.



5.



6.



7.



8.



9.



10.



11.





### Fraction Models (B) Answers

What fraction is shown in each model?

1.



2.



3.



4.



5.



6.



7.



8.



9.



10.



11.





## Fraction Models (C)

#### What fraction is shown in each model?

1.



2.



3.



4.



5.



6.



7.



8.



9.



10.



11.





### Fraction Models (C) Answers

What fraction is shown in each model?

1.



2.



3.



4.



5.



6.



7.



8.



9.



10.



11.





## Fraction Models (D)

What fraction is shown in each model?

1.



2.



3.



4.



5.



6.



7.



8.



9.



10.



11.





### Fraction Models (D) Answers

What fraction is shown in each model?

1.



2.



3.



4.



5.



6.



7.



8.



9.



10.



11.





## Fraction Models (E)

What fraction is shown in each model?

1.



2.



3.



4.



5.



6.



7.



8.



9.



10.



11.





### Fraction Models (E) Answers

What fraction is shown in each model?

1.



2.



3.



4.



5.



6.



7.



8.



9.



10.



11.





## Fraction Models (F)

What fraction is shown in each model?

1.



2.



3.



4.



5.



6.



7.



8.



9.



10.



11.





### Fraction Models (F) Answers

What fraction is shown in each model?

1.



2.



3.



4.



5.



6.



7.



8.



9.



10.



11.





## Fraction Models (G)

What fraction is shown in each model