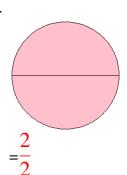

### Fraction Models (A) Answers

What fraction is shown in each model?

1.

2.

3.

4.

5.

6.