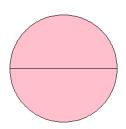

### Fraction Models (A) Answers

What fraction is shown in each model?

1.

2.

3.

4.

5.

6.