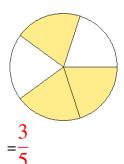

### Fraction Models (A) Answers

What fraction is shown in each model?

1.

2.

3.

4.

5.

6.