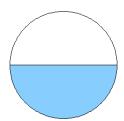

#### What fraction is shown in each model?

1.

2.

3.

4.

5.

6.

7.

### Fraction Models (A) Answers

What fraction is shown in each model?

1.

2.

3.

4.

5.

6.