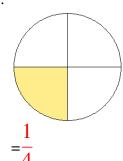

### Fraction Models (A) Answers

What fraction is shown in each model?

1.

2.

3.

4.

5.

6.