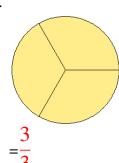

### Fraction Models (A) Answers

What fraction is shown in each model?

1.

2.

3.

4.

5.

6.