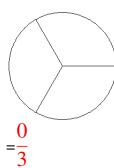

### Fraction Models (A) Answers

What fraction is shown in each model?

1.

2.

3.

4.

5.

6.