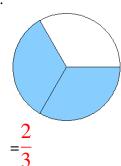

### Fraction Models (A) Answers

What fraction is shown in each model?

1.

2.

3.

4.

5.

6.