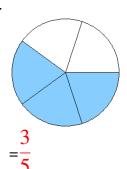

What fraction is shown in each model?

1.



2.



3.



4.



5.



6.



7.



8.



9.



10.



11.





### Fraction Models (E) Answers

What fraction is shown in each model?

1.



2.



3.



4.



5.



6.



7.



8.



9.



10.



11.





## Fraction Models (F)

What fraction is shown in each model?

1.



2.



3.



4.



5.



6.



7.



8.



9.



10.



11.





### Fraction Models (F) Answers

What fraction is shown in each model?

1.



2.



3.



4.



5.



6.



7.



8.



9.



10.



11.





## Fraction Models (G)

What fraction is shown in each model?

1.



2.



3.



4.



5.



6.



7.



8.



9.



10.



11.





### Fraction Models (G) Answers

What fraction is shown in each model?

1.



2.



3.



4.



5.



6.



7.



8.



9.



10.



11.





## Fraction Models (H)

What fraction is shown in each model?

1.



2.



3.



4.



5.



6.



7.



8.



9.



10.



11.





### Fraction Models (H) Answers

What fraction is shown in each model?

1.



2.



3.



4.



5.



6.



7.



8.



9.



10.



11.





## Fraction Models (I)

#### What fraction is shown in each model?

1.



2.



3.



4.



5.



6.



7.



8.



9.



10.



11.





### Fraction Models (I) Answers

What fraction is shown in each model?

1.



2.



3.



4.



5.



6.



7.



8.



9.



10.



11.





## Fraction Models (J)

#### What fraction is shown in each model?

1.



2.



3.



4.



5.



6.



7.



8.



9.



10.



11.





# Fraction Models (J) Answers

What fraction is shown in each model?

1.



2.



3.



4.



5.



6.