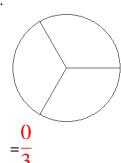

### Fraction Models (A) Answers

What fraction is shown in each model?

1.

2.

3.

4.

5.

6.