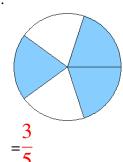

### Fraction Models (A) Answers

What fraction is shown in each model?

1.

2.

3.

4.

5.

6.