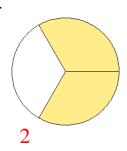

## Fraction Models (A)

#### What fraction is shown in each model?

1.



2.



3.



4.



5.



6.



7.



8.



9.



10.



11.





### Fraction Models (A) Answers

What fraction is shown in each model?

1.



2.



3.



4.



5.



6.



7.



8.



9.



10.



11.





## Fraction Models (B)

#### What fraction is shown in each model?

1.



2.



3.



4.



5.



6.



7.



8.



9.



10.



11.





### Fraction Models (B) Answers

What fraction is shown in each model?

1.



2.



3.



4.



5.



6.



7.



8.



9.



10.



11.





## Fraction Models (C)

#### What fraction is shown in each model?

1.



2.



3.



4.



5.



6.



7.



8.



9.



10.



11.





### Fraction Models (C) Answers

What fraction is shown in each model?

1.



2.



3.



4.



5.



6.



7.



8.



9.



10.



11.





## Fraction Models (D)

What fraction is shown in each model?

1.



2.



3.



4.



5.



6.



7.



8.



9.



10.



11.





### Fraction Models (D) Answers

What fraction is shown in each model?

1.



2.



3.



4.