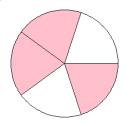

Answers

What fraction is shown in each model?

1.



2.



3.



4.



5.



6.



7.



8.



9.



10.



11.





## Fraction Models (H)

What fraction is shown in each model?

1.



2.



3.



4.



5.



6.



7.



8.



9.



10.



11.





### Fraction Models (H) Answers

What fraction is shown in each model?

1.



2.



3.



4.



5.



6.



7.



8.



9.



10.



11.





## Fraction Models (I)

#### What fraction is shown in each model?

1.



2.



3.



4.



5.



6.



7.



8.



9.



10.



11.





### Fraction Models (I) Answers

What fraction is shown in each model?

1.



2.



3.



4.



5.



6.



7.



8.



9.



10.



11.





## Fraction Models (J)

#### What fraction is shown in each model?

1.



2.



3.



4.



5.



6.



7.



8.



9.



10.



11.





# Fraction Models (J) Answers

What fraction is shown in each model?

1.



2.



3.



4.



5.



6.



7.



8.



9.



10.



11.