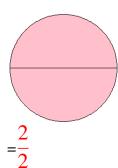

### Fraction Models (A) Answers

What fraction is shown in each model?

1.

2.

3.

4.

5.

6.