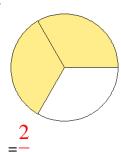

### Fraction Models (A) Answers

What fraction is shown in each model?

1.

2.

3.

4.

5.

6.