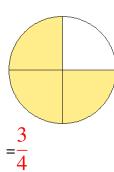

### Fraction Models (A) Answers

What fraction is shown in each model?

1.

2.

3.

4.

5.

6.