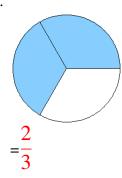

### Fraction Models (A) Answers

What fraction is shown in each model?

1.

2.

3.

4.

5.

6.