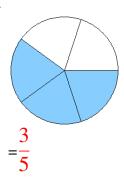

### Fraction Models (A) Answers

What fraction is shown in each model?

1.

2.

3.

4.

5.

6.