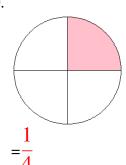

### Fraction Models (A) Answers

What fraction is shown in each model?

1.

2.

3.

4.

5.

6.