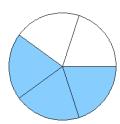

ls (G) Answers

What fraction is shown in each model?

1.



2.



3.



4.



5.



6.



7.



8.



9.



10.



11.





## Fraction Models (H)

What fraction is shown in each model?

1.



2.



3.



4.



5.



6.



7.



8.



9.



10.



11.





### Fraction Models (H) Answers

What fraction is shown in each model?

1.



2.



3.



4.



5.



6.



7.



8.



9.



10.



11.





## Fraction Models (I)

#### What fraction is shown in each model?

1.



2.



3.



4.



5.



6.



7.



8.



9.



10.



11.





### Fraction Models (I) Answers

What fraction is shown in each model?

1.



2.



3.



4.



5.



6.



7.



8.



9.



10.



11.





## Fraction Models (J)

#### What fraction is shown in each model?

1.



2.



3.



4.



5.



6.



7.



8.



9.



10.



11.





# Fraction Models (J) Answers

What fraction is shown in each model?

1.



2.



3.



4.



5.



6.



7.



8.



9.



10.



11.