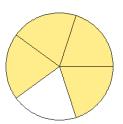

What fraction is shown in each model?

1.



2.



3.



4.



5.



6.



7.



8.



9.



10.



11.





## Fraction Models (H)

What fraction is shown in each model?

1.



2.



3.



4.



5.



6.



7.



8.



9.



10.



11.





### Fraction Models (H) Answers

What fraction is shown in each model?

1.



2.



3.



4.



5.



6.



7.



8.



9.



10.



11.





## Fraction Models (I)

#### What fraction is shown in each model?

1.



2.



3.



4.



5.



6.



7.



8.



9.



10.



11.





### Fraction Models (I) Answers

What fraction is shown in each model?

1.



2.



3.



4.



5.



6.



7.



8.



9.



10.



11.





## Fraction Models (J)

#### What fraction is shown in each model?

1.



2.



3.



4.



5.



6.



7.



8.



9.



10.



11.





# Fraction Models (J) Answers

What fraction is shown in each model?

1.



2.



3.



4.



5.



6.



7.



8.



9.



10.



11.