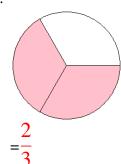

### Fraction Models (A) Answers

What fraction is shown in each model?

1.

2.

3.

4.

5.

6.