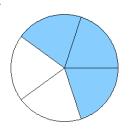

#### What fraction is shown in each model?

1.

2.

3.

4.

5.

6.

7.

### Fraction Models (A) Answers

What fraction is shown in each model?

1.

2.

3.

4.

5.

6.