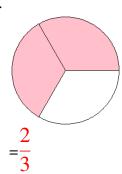

### Fraction Models (A) Answers

What fraction is shown in each model?

1.

2.

3.

4.

5.

6.