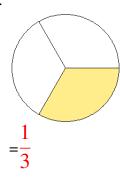

### Fraction Models (A) Answers

What fraction is shown in each model?

1.

2.

3.

4.

5.

6.