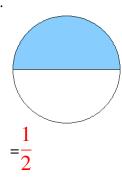

### Fraction Models (A) Answers

What fraction is shown in each model?

1.

2.

3.

4.

5.

6.