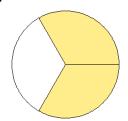

(B) Answers

What fraction is shown in each model?

1.



2.



3.



4.



5.



6.



7.



8.



9.



10.



11.





## Fraction Models (C)

#### What fraction is shown in each model?

1.



2.



3.



4.



5.



6.



7.



8.



9.



10.



11.





### Fraction Models (C) Answers

What fraction is shown in each model?

1.



2.



3.



4.



5.



6.



7.



8.



9.



10.



11.





## Fraction Models (D)

What fraction is shown in each model?

1.



2.



3.



4.



5.



6.



7.



8.



9.



10.



11.





### Fraction Models (D) Answers

What fraction is shown in each model?

1.



2.



3.



4.



5.



6.



7.



8.



9.



10.



11.





## Fraction Models (E)

What fraction is shown in each model?

1.



2.



3.



4.



5.



6.



7.



8.



9.



10.



11.





### Fraction Models (E) Answers

What fraction is shown in each model?

1.



2.



3.



4.



5.



6.



7.



8.



9.



10.



11.





## Fraction Models (F)

What fraction is shown in each model?

1.



2.



3.



4.



5.



6.



7.



8.



9.



10.



11.





### Fraction Models (F) Answers

What fraction is shown in each model?

1.



2.



3.



4.



5.



6.



7.



8.



9.



10.



11.





## Fraction Models (G)

What fraction is shown in each model?

1.



2.



3.



4.



5.



6.



7.



8.



9.



10.



11.





### Fraction Models (G) Answers

What fraction is shown in each model?

1.



2.



3.



4.



5.



6.



7.



8.



9.



10.



11.





## Fraction Models (H)

What fraction is shown in each model?

1.



2.



3.



4.



5.



6.