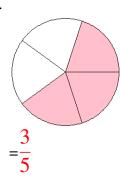

### Fraction Models (A) Answers

What fraction is shown in each model?

1.

2.

3.

4.

5.

6.