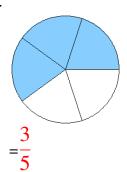

### Fraction Models (A) Answers

What fraction is shown in each model?

1.

2.

3.

4.

5.

6.