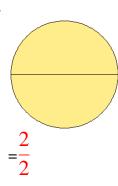

### Fraction Models (A) Answers

What fraction is shown in each model?

1.

2.

3.

4.

5.

6.