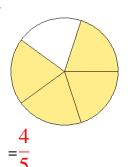

### Fraction Models (A) Answers

What fraction is shown in each model?

1.

2.

3.

4.

5.

6.