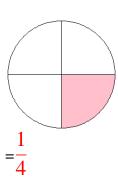

### Fraction Models (A) Answers

What fraction is shown in each model?

1.

2.

3.

4.

5.

6.