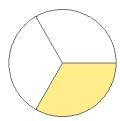

## Fraction Models (A)

#### What fraction is shown in each model?

1.



2.



3.



4.



5.



6.



7.



8.



9.



10.



11.





### Fraction Models (A) Answers

What fraction is shown in each model?

1.



2.



3.



4.



5.



6.



7.



8.



9.



10.



11.





## Fraction Models (B)

#### What fraction is shown in each model?

1.



2.



3.



4.



5.



6.



7.



8.



9.



10.



11.





### Fraction Models (B) Answers

What fraction is shown in each model?

1.



2.



3.



4.



5.



6.



7.



8.



9.



10.



11.





## Fraction Models (C)

#### What fraction is shown in each model?

1.



2.



3.



4.



5.



6.



7.



8.



9.



10.



11.





### Fraction Models (C) Answers

What fraction is shown in each model?

1.



2.



3.



4.



5.



6.



7.



8.



9.



10.



11.





## Fraction Models (D)

What fraction is shown in each model?

1.



2.



3.



4.



5.



6.



7.



8.



9.



10.



11.





### Fraction Models (D) Answers

What fraction is shown in each model?

1.



2.



3.



4.



5.



6.



7.



8.



9.



10.



11.





## Fraction Models (E)

What fraction is shown in each model?

1.