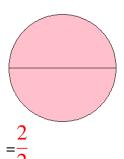

### Fraction Models (A) Answers

What fraction is shown in each model?

1.

2.

3.

4.

5.

6.