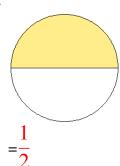

### Fraction Models (A) Answers

What fraction is shown in each model?

1.

2.

3.

4.

5.

6.