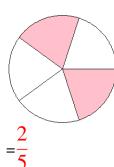

### Fraction Models (A) Answers

What fraction is shown in each model?

1.

2.

3.

4.

5.

6.