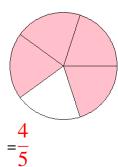

### Fraction Models (A) Answers

What fraction is shown in each model?

1.

2.

3.

4.

5.

6.