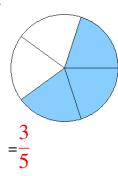

### Fraction Models (A) Answers

What fraction is shown in each model?

1.

2.

3.

4.

5.

6.