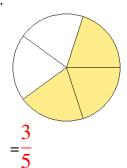

### Fraction Models (A) Answers

What fraction is shown in each model?

1.

2.

3.

4.

5.

6.