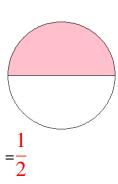

### Fraction Models (A) Answers

What fraction is shown in each model?

1.

2.

3.

4.

5.

6.