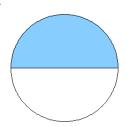

## Fraction Models (D)

What fraction is shown in each model?

1.

2.

3.

4.

5.

6.

### Fraction Models (D) Answers

What fraction is shown in each model?

1.

2.

3.

4.

5.

6.