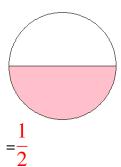

### Fraction Models (A) Answers

What fraction is shown in each model?

1.

2.

3.

4.

5.

6.