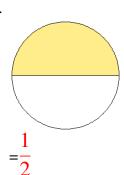

### Fraction Models (A) Answers

What fraction is shown in each model?

1.

2.

3.

4.

5.

6.