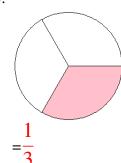

### Fraction Models (A) Answers

What fraction is shown in each model?

1.

2.

3.

4.

5.

6.