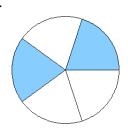

## Fraction Models (A)

#### What fraction is shown in each model?

1.



2.



3.



4.



5.



6.



7.



8.



9.



10.



11.





### Fraction Models (A) Answers

What fraction is shown in each model?

1.



2.



3.



4.



5.



6.



7.



8.



9.



10.



11.





## Fraction Models (B)

#### What fraction is shown in each model?

1.



2.



3.



4.



5.



6.



7.



8.



9.



10.



11.





### Fraction Models (B) Answers

What fraction is shown in each model?

1.



2.



3.



4.



5.



6.



7.



8.



9.



10.



11.





## Fraction Models (C)

#### What fraction is shown in each model?

1.



2.



3.



4.



5.



6.



7.



8.



9.



10.



11.





### Fraction Models (C) Answers

What fraction is shown in each model?

1.



2.



3.



4.



5.



6.



7.



8.



9.



10.



11.





## Fraction Models (D)

What fraction is shown in each model?

1.



2.



3.



4.



5.



6.



7.



8.



9.



10.



11.





### Fraction Models (D) Answers

What fraction is shown in each model?

1.



2.



3.



4.



5.



6.



7.



8.



9.



10.



11.





## Fraction Models (E)

What fraction is shown in each