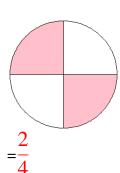

### Fraction Models (A) Answers

What fraction is shown in each model?

1.

2.

3.

4.

5.

6.