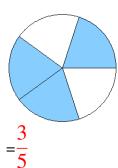

### Fraction Models (A) Answers

What fraction is shown in each model?

1.

2.

3.

4.

5.

6.