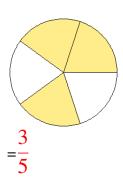

### Fraction Models (A) Answers

What fraction is shown in each model?

1.

2.

3.

4.

5.

6.