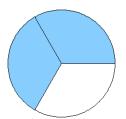

What fraction is shown in each model?

1.



2.



3.



4.



5.



6.



7.



8.



9.



10.



11.





## Fraction Models (B)

#### What fraction is shown in each model?

1.



2.



3.



4.



5.



6.



7.



8.



9.



10.



11.





### Fraction Models (B) Answers

What fraction is shown in each model?

1.



2.



3.



4.



5.



6.



7.



8.



9.



10.



11.





## Fraction Models (C)

#### What fraction is shown in each model?

1.



2.



3.



4.



5.



6.



7.



8.



9.



10.



11.





### Fraction Models (C) Answers

What fraction is shown in each model?

1.



2.



3.



4.



5.



6.



7.



8.



9.



10.



11.





## Fraction Models (D)

What fraction is shown in each model?

1.



2.



3.



4.



5.



6.



7.



8.



9.



10.



11.





### Fraction Models (D) Answers

What fraction is shown in each model?

1.



2.



3.



4.



5.



6.



7.



8.



9.



10.



11.





## Fraction Models (E)

What fraction is shown in each model?

1.



2.



3.



4.



5.



6.



7.



8.



9.



10.



11.





### Fraction Models (E) Answers

What fraction is shown in each model?

1.



2.



3.



4.



5.



6.



7.



8.



9.



10.



11.





## Fraction Models (F)

What fraction is shown in each model?

1.



2.



3.



4.



5.



6.



7.



8.



9.



10.



11.





### Fraction Models (F) Answers

What fraction is shown in each model?

1.



2.



3.



4.



5.



6.



7.



8.



9.



10.



11.





## Fraction Models (G)

What fraction is shown in each model?

1.



2.



3.



4.



5.



6.



7.