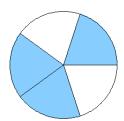

#### What fraction is shown in each model?

1.

2.

3.

4.

5.

6.

7.

8.

9.

10.

11.