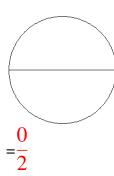

### Fraction Models (A) Answers

What fraction is shown in each model?

1.

2.

3.

4.

5.

6.