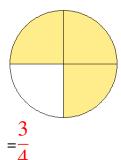

### Fraction Models (A) Answers

What fraction is shown in each model?

1.

2.

3.

4.

5.

6.