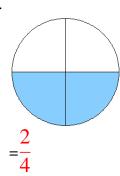

### Fraction Models (A) Answers

What fraction is shown in each model?

1.

2.

3.

4.

5.

6.