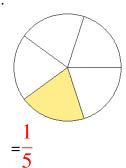

### Fraction Models (A) Answers

What fraction is shown in each model?

1.

2.

3.

4.

5.

6.