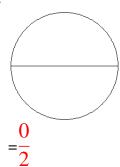

### Fraction Models (A) Answers

What fraction is shown in each model?

1.

2.

3.

4.

5.

6.