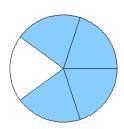

#### What fraction is shown in each model?

1.

2.

3.

4.

5.

6.

7.

8.

9.

10.

11.