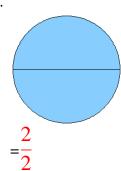

### Fraction Models (A) Answers

What fraction is shown in each model?

1.

2.

3.

4.

5.

6.