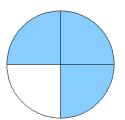

## Fraction Models (A)

#### What fraction is shown in each model?

1.



2.



3.



4.



5.



6.



7.



8.



9.



10.



11.





### Fraction Models (A) Answers

What fraction is shown in each model?

1.



2.



3.



4.



5.



6.



7.



8.



9.



10.



11.





## Fraction Models (B)

#### What fraction is shown in each model?

1.



2.



3.



4.



5.



6.



7.



8.



9.



10.



11.





### Fraction Models (B) Answers

What fraction is shown in each model?

1.



2.



3.



4.



5.



6.



7.



8.



9.



10.



11.





## Fraction Models (C)

#### What fraction is shown in each model?

1.



2.



3.



4.



5.



6.



7.



8.



9.



10.



11.





### Fraction Models (C) Answers

What fraction is shown in each model?

1.



2.



3.



4.



5.



6.



7.



8.



9.



10.



11.





## Fraction Models (D)

What fraction is shown in each model?

1.



2.



3.



4.



5.



6