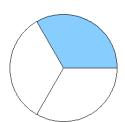

.





### Fraction Models (G) Answers

What fraction is shown in each model?

1.



2.



3.



4.



5.



6.



7.



8.



9.



10.



11.





## Fraction Models (H)

What fraction is shown in each model?

1.



2.



3.



4.



5.



6.



7.



8.



9.



10.



11.





### Fraction Models (H) Answers

What fraction is shown in each model?

1.



2.



3.



4.



5.



6.



7.



8.



9.



10.



11.





## Fraction Models (I)

#### What fraction is shown in each model?

1.



2.



3.



4.



5.



6.



7.



8.



9.



10.



11.





### Fraction Models (I) Answers

What fraction is shown in each model?

1.



2.



3.



4.



5.



6.



7.



8.



9.



10.



11.





## Fraction Models (J)

#### What fraction is shown in each model?

1.



2.



3.



4.



5.



6.



7.



8.



9.



10.



11.





# Fraction Models (J) Answers

What fraction is shown in each model?

1.



2.



3.



4.



5.



6.



7.



8.



9.



10.



11.