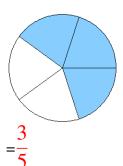

### Fraction Models (A) Answers

What fraction is shown in each model?

1.

2.

3.

4.

5.

6.