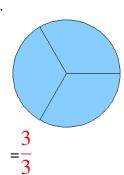

### Fraction Models (A) Answers

What fraction is shown in each model?

1.

2.

3.

4.

5.

6.