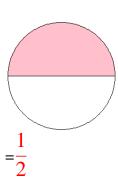

### Fraction Models (A) Answers

What fraction is shown in each model?

1.

2.

3.

4.

5.

6.