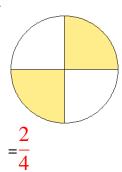

### Fraction Models (A) Answers

What fraction is shown in each model?

1.

2.

3.

4.

5.

6.