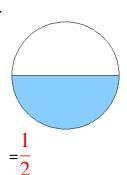

fraction is shown in each model?

1.



2.



3.



4.



5.



6.



7.



8.



9.



10.



11.





### Fraction Models (B) Answers

What fraction is shown in each model?

1.



2.



3.



4.



5.



6.



7.



8.



9.



10.



11.





## Fraction Models (C)

#### What fraction is shown in each model?

1.



2.



3.



4.



5.



6.



7.



8.



9.



10.



11.





### Fraction Models (C) Answers

What fraction is shown in each model?

1.



2.



3.



4.



5.



6.



7.



8.



9.



10.



11.





## Fraction Models (D)

What fraction is shown in each model?

1.



2.



3.



4.



5.



6.



7.



8.



9.



10.



11.





### Fraction Models (D) Answers

What fraction is shown in each model?

1.



2.



3.



4.



5.



6.



7.



8.



9.



10.



11.





## Fraction Models (E)

What fraction is shown in each model?

1.



2.



3.



4.



5.



6.



7.



8.



9.



10.



11.





### Fraction Models (E) Answers

What fraction is shown in each model?

1.



2.



3.



4.



5.



6.



7.



8.



9.



10.



11.





## Fraction Models (F)

What fraction is shown in each model?

1.



2.



3.



4.



5.



6.



7.



8.



9.



10.



11.





### Fraction Models (F) Answers

What fraction is shown in each model?

1.



2.



3.



4.



5.



6.



7.



8.



9.



10.



11.





## Fraction Models (G)

What fraction is shown in each model?

1.



2.



3.



4.



5.



6.



7.



8.



9.



10.



11.





### Fraction Models (G) Answers

What fraction is shown in each model?

1.



2.



3.



4.



5.



6.



7.



8