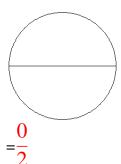

### Fraction Models (A) Answers

What fraction is shown in each model?

1.

2.

3.

4.

5.

6.