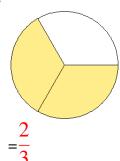

### Fraction Models (A) Answers

What fraction is shown in each model?

1.

2.

3.

4.

5.

6.