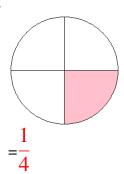

### Fraction Models (A) Answers

What fraction is shown in each model?

1.

2.

3.

4.

5.

6.