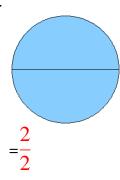

### Fraction Models (A) Answers

What fraction is shown in each model?

1.

2.

3.

4.

5.

6.