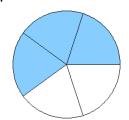

## Fraction Models (A)

#### What fraction is shown in each model?

1.



2.



3.



4.



5.



6.



7.



8.



9.



10.



11.





### Fraction Models (A) Answers

What fraction is shown in each model?

1.



2.



3.



4.



5.



6.



7.



8.



9.



10.



11.





## Fraction Models (B)

#### What fraction is shown in each model?

1.



2.



3.



4.



5.



6.



7.



8.



9.



10.



11.





### Fraction Models (B) Answers

What fraction is shown in each model?

1.



2.



3.



4.



5.



6.



7.



8.



9.



10.



11.





## Fraction Models (C)

#### What fraction is shown in each model?

1.



2.



3.



4.



5.



6.



7.



8.



9.



10.



11.





### Fraction Models (C) Answers

What fraction is shown in each model?

1.



2.



3.



4.



5.



6.



7.



8.



9.



10.



11.





## Fraction Models (D)

What fraction is shown in each model?

1.



2.



3.



4.



5.



6.



7.



8.



9.



10.



11.





### Fraction Models (D) Answers

What fraction is shown in each model?

1.



2.



3.



4.



5.



6.



7.



8.



9.



10.



11.





## Fraction Models (E)

What fraction is shown in each model?

1.



2.



3.



4.



5.



6.



7.