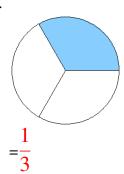

### Fraction Models (A) Answers

What fraction is shown in each model?

1.

2.

3.

4.

5.

6.