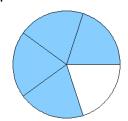

## Fraction Models (A)

#### What fraction is shown in each model?

1.



2.



3.



4.



5.



6.



7.



8.



9.



10.



11.





### Fraction Models (A) Answers

What fraction is shown in each model?

1.



2.



3.



4.



5.



6.



7.



8.



9.



10.



11.





## Fraction Models (B)

#### What fraction is shown in each model?

1.



2.



3.



4.



5.



6.



7.



8.



9.



10.



11.





### Fraction Models (B) Answers

What fraction is shown in each model?

1.



2.



3.



4.



5.



6.



7.



8.



9.



10.



11.





## Fraction Models (C)

#### What fraction is shown in each model?

1.



2.



3.



4.



5.



6.



7.



8.



9.



10.



11.





### Fraction Models (C) Answers

What fraction is shown in each model?

1.



2.



3.



4.



5.



6.



7.



8.



9.



10.



11.





## Fraction Models (D)

What fraction is shown in each model?

1.



2.



3.



4.



5.



6.