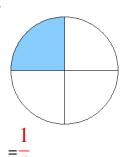

### Fraction Models (A) Answers

What fraction is shown in each model?

1.

2.

3.

4.

5.

6.