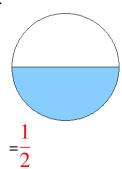

### Fraction Models (A) Answers

What fraction is shown in each model?

1.

2.

3.

4.

5.

6.