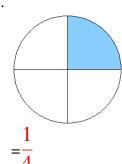

### Fraction Models (A) Answers

What fraction is shown in each model?

1.

2.

3.

4.

5.

6.

7.

8.

9.

10.

11.