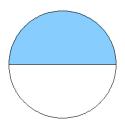

## Fraction Models (A)

#### What fraction is shown in each model?

1.



2.



3.



4.



5.



6.



7.



8.



9.



10.



11.





### Fraction Models (A) Answers

What fraction is shown in each model?

1.



2.



3.



4.



5.



6.



7.



8.



9.



10.



11.





## Fraction Models (B)

#### What fraction is shown in each model?

1.



2.



3.



4.



5.



6.



7.



8.



9.



10.



11.





### Fraction Models (B) Answers

What fraction is shown in each model?

1.



2.



3.



4.



5.



6.



7.



8.



9.



10.



11.





## Fraction Models (C)

#### What fraction is shown in each model?

1.



2.



3.



4.



5.



6.



7.



8.



9.



10.



11.





### Fraction Models (C) Answers

What fraction is shown in each model?

1.



2.



3.



4.



5.



6.



7.



8.



9.



10.



11.





## Fraction Models (D)

What fraction is shown in each model?

1.



2.