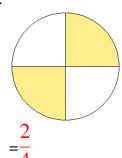

### Fraction Models (A) Answers

What fraction is shown in each model?

1.

2.

3.

4.

5.

6.