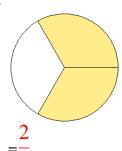

### Fraction Models (A) Answers

What fraction is shown in each model?

1.

2.

3.

4.

5.

6.