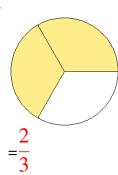

### Fraction Models (A) Answers

What fraction is shown in each model?

1.

2.

3.

4.

5.

6.