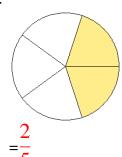

### Fraction Models (A) Answers

What fraction is shown in each model?

1.

2.

3.

4.

5.

6.