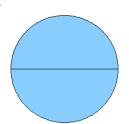

.





### Fraction Models (A) Answers

What fraction is shown in each model?

1.



2.



3.



4.



5.



6.



7.



8.



9.



10.



11.





## Fraction Models (B)

#### What fraction is shown in each model?

1.



2.



3.



4.



5.



6.



7.



8.



9.



10.



11.





### Fraction Models (B) Answers

What fraction is shown in each model?

1.



2.



3.



4.



5.



6.



7.



8.



9.



10.



11.





## Fraction Models (C)

#### What fraction is shown in each model?

1.



2.



3.



4.



5.



6.



7.



8.



9.



10.



11.





### Fraction Models (C) Answers

What fraction is shown in each model?

1.



2.



3.



4.



5.



6.



7.



8.



9.



10.



11.





## Fraction Models (D)

What fraction is shown in each model?

1.



2.



3.



4.



5.



6.



7.



8.



9.



10.



11.





### Fraction Models (D) Answers

What fraction is shown in each model?

1.



2.



3.



4.



5.



6.



7.



8.



9.



10.



11.





## Fraction Models (E)

What fraction is shown in each model?

1.



2.



3.



4.



5.



6.



7.



8.



9.



10.



11.





### Fraction Models (E) Answers

What fraction is shown in each model?

1.



2.



3.



4.



5.



6.



7.



8.



9.



10.



11.





## Fraction Models (F)

What fraction is shown in each model?

1.



2.



3.



4.



5.



6.



7.



8.



9.



10.



11.





### Fraction Models (F) Answers

What fraction is shown in each model?

1.



2.



3.



4.



5.



6.



7.



8.



9.



10.



11.





## Fraction Models (G)

What fraction is shown in each model?

1.