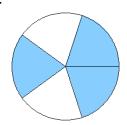

(F) Answers

What fraction is shown in each model?

1.



2.



3.



4.



5.



6.



7.



8.



9.



10.



11.





## Fraction Models (G)

What fraction is shown in each model?

1.



2.



3.



4.



5.



6.



7.



8.



9.



10.



11.





### Fraction Models (G) Answers

What fraction is shown in each model?

1.



2.



3.



4.



5.



6.



7.



8.



9.



10.



11.





## Fraction Models (H)

What fraction is shown in each model?

1.



2.



3.



4.



5.



6.



7.



8.



9.



10.



11.





### Fraction Models (H) Answers

What fraction is shown in each model?

1.



2.



3.



4.



5.



6.



7.



8.



9.



10.



11.





## Fraction Models (I)

#### What fraction is shown in each model?

1.



2.



3.



4.



5.



6.



7.



8.



9.



10.



11.





### Fraction Models (I) Answers

What fraction is shown in each model?

1.



2.



3.



4.



5.



6.



7.



8.



9.



10.



11.





## Fraction Models (J)

#### What fraction is shown in each model?

1.



2.



3.



4.



5.



6.



7.



8.



9.



10.



11.





# Fraction Models (J) Answers

What fraction is shown in each model?

1.



2.



3.



4.



5.



6.



7.



8.



9.



10.



11.