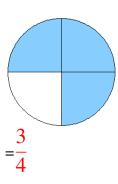

### Fraction Models (A) Answers

What fraction is shown in each model?

1.

2.

3.

4.

5.

6.