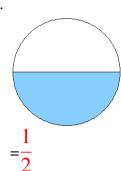

### Fraction Models (A) Answers

What fraction is shown in each model?

1.

2.

3.

4.

5.

6.