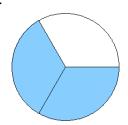

## Fraction Models (A)

#### What fraction is shown in each model?

1.



2.



3.



4.



5.



6.



7.



8.



9.



10.



11.





### Fraction Models (A) Answers

What fraction is shown in each model?

1.



2.



3.



4.



5.



6.



7.



8.



9.



10.



11.





## Fraction Models (B)

#### What fraction is shown in each model?

1.



2.



3.



4.



5.



6.



7.



8.



9.



10.



11.





### Fraction Models (B) Answers

What fraction is shown in each model?

1.



2.



3.



4.



5.



6.



7.



8.



9.



10.



11.





## Fraction Models (C)

#### What fraction is shown in each model?

1.



2.



3.



4.



5.



6.



7.



8.



9.



10.



11.





### Fraction Models (C) Answers

What fraction is shown in each model?

1.



2.



3.



4.



5.



6.



7.



8.



9.



10.



11.





## Fraction Models (D)

What fraction is shown in each model?

1.



2.



3.



4.



5.



6.



7.



8.



9.



10.



11.





### Fraction Models (D) Answers

What fraction is shown in each model?

1.



2.



3.



4.



5.



6.



7.



8.



9.



10.



11.





## Fraction Models (E)

What fraction is shown in each model?