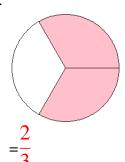

### Fraction Models (A) Answers

What fraction is shown in each model?

1.

2.

3.

4.

5.

6.