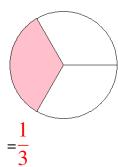

### Fraction Models (A) Answers

What fraction is shown in each model?

1.

2.

3.

4.

5.

6.