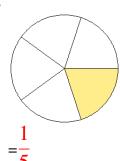

### Fraction Models (A) Answers

What fraction is shown in each model?

1.

2.

3.

4.

5.

6.