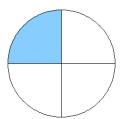

swers

What fraction is shown in each model?

1.



2.



3.



4.



5.



6.



7.



8.



9.



10.



11.





## Fraction Models (C)

#### What fraction is shown in each model?

1.



2.



3.



4.



5.



6.



7.



8.



9.



10.



11.





### Fraction Models (C) Answers

What fraction is shown in each model?

1.



2.



3.



4.



5.



6.



7.



8.



9.



10.



11.





## Fraction Models (D)

What fraction is shown in each model?

1.



2.



3.



4.



5.



6.



7.



8.



9.



10.



11.





### Fraction Models (D) Answers

What fraction is shown in each model?

1.



2.



3.



4.



5.



6.



7.



8.



9.



10.



11.





## Fraction Models (E)

What fraction is shown in each model?

1.



2.



3.



4.



5.



6.



7.



8.



9.



10.



11.





### Fraction Models (E) Answers

What fraction is shown in each model?

1.



2.



3.



4.



5.



6.



7.



8.



9.



10.



11.





## Fraction Models (F)

What fraction is shown in each model?

1.



2.



3.



4.



5.



6.



7.



8.



9.



10.



11.





### Fraction Models (F) Answers

What fraction is shown in each model?

1.



2.



3.



4.



5.



6.



7.



8.



9.



10.



11.





## Fraction Models (G)

What fraction is shown in each model?

1.



2.



3.



4.



5.



6.



7.



8.



9.



10.



11.





### Fraction Models (G) Answers

What fraction is shown in each model?

1.



2.



3.



4.



5.



6.



7.



8.



9.



10.



11.





## Fraction Models (H)

What fraction is shown in each model?

1.



2.



3.



4.



5.



6.



7.