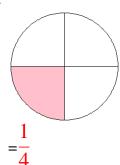

### Fraction Models (A) Answers

What fraction is shown in each model?

1.

2.

3.

4.

5.

6.