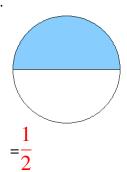

### Fraction Models (A) Answers

What fraction is shown in each model?

1.

2.

3.

4.

5.

6.