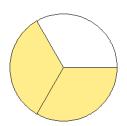

n Models (A) Answers

What fraction is shown in each model?

1.



2.



3.



4.



5.



6.



7.



8.



9.



10.



11.





## Fraction Models (B)

#### What fraction is shown in each model?

1.



2.



3.



4.



5.



6.



7.



8.



9.



10.



11.





### Fraction Models (B) Answers

What fraction is shown in each model?

1.



2.



3.



4.



5.



6.



7.



8.



9.



10.



11.





## Fraction Models (C)

#### What fraction is shown in each model?

1.



2.



3.



4.



5.



6.



7.



8.



9.



10.



11.





### Fraction Models (C) Answers

What fraction is shown in each model?

1.



2.



3.



4.



5.



6.



7.



8.



9.



10.



11.





## Fraction Models (D)

What fraction is shown in each model?

1.



2.



3.



4.



5.



6.



7.



8.



9.



10.



11.





### Fraction Models (D) Answers

What fraction is shown in each model?

1.



2.



3.



4.



5.



6.



7.



8.



9.



10.



11.





## Fraction Models (E)

What fraction is shown in each model?

1.



2.



3.



4.



5.



6.



7.



8.



9.



10.



11.





### Fraction Models (E) Answers

What fraction is shown in each model?

1.



2.



3.



4.



5.



6.



7.



8.



9.



10.



11.





## Fraction Models (F)

What fraction is shown in each model?

1.



2.



3.



4.



5.



6.



7.



8.



9.



10.



11.





### Fraction Models (F) Answers

What fraction is shown in each model?

1.



2.



3.



4.



5.



6.



7.



8.



9.



10.



11.





## Fraction Models (G)

What fraction is shown in each model?

1.



2.



3.



4.