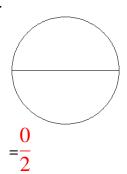

### Fraction Models (A) Answers

What fraction is shown in each model?

1.

2.

3.

4.

5.

6.