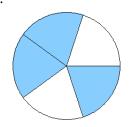

## Fraction Models (A)

#### What fraction is shown in each model?

1.



2.



3.



4.



5.



6.



7.



8.



9.



10.



11.





### Fraction Models (A) Answers

What fraction is shown in each model?

1.



2.



3.



4.



5.



6.



7.



8.



9.



10.



11.





## Fraction Models (B)

#### What fraction is shown in each model?

1.



2.



3.



4.



5.



6.



7.



8.



9.



10.



11.





### Fraction Models (B) Answers

What fraction is shown in each model?

1.



2.



3.



4.



5.



6.



7.



8.



9.



10.



11.





## Fraction Models (C)

#### What fraction is shown in each model?

1.



2.



3.



4.



5.



6.



7.



8.



9.



10.



11.





### Fraction Models (C) Answers

What fraction is shown in each model?

1.



2.



3.



4.



5.



6.



7.



8.



9.



10.



11.





## Fraction Models (D)

What fraction is shown in each model?

1.



2.



3.



4.



5.



6.



7.



8.



9.



10.



11.





### Fraction Models (D) Answers

What fraction is shown in each model?

1.



2.



3.



4.



5.



6.



7.



8.



9.



10.



11.





## Fraction Models (E)

What fraction