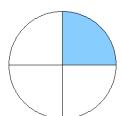

### Fraction Models (A) Answers

What fraction is shown in each model?

1.

2.

3.

4.

5.

6.