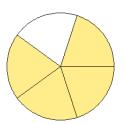

D) Answers

What fraction is shown in each model?

1.



2.



3.



4.



5.



6.



7.



8.



9.



10.



11.





## Fraction Models (E)

What fraction is shown in each model?

1.



2.



3.



4.



5.



6.



7.



8.



9.



10.



11.





### Fraction Models (E) Answers

What fraction is shown in each model?

1.



2.



3.



4.



5.



6.



7.



8.



9.



10.



11.





## Fraction Models (F)

What fraction is shown in each model?

1.



2.



3.



4.



5.



6.



7.



8.



9.



10.



11.





### Fraction Models (F) Answers

What fraction is shown in each model?

1.



2.



3.



4.



5.



6.



7.



8.



9.



10.



11.





## Fraction Models (G)

What fraction is shown in each model?

1.



2.



3.



4.



5.



6.



7.



8.



9.



10.



11.





### Fraction Models (G) Answers

What fraction is shown in each model?

1.



2.



3.



4.



5.



6.



7.



8.



9.



10.



11.





## Fraction Models (H)

What fraction is shown in each model?

1.



2.



3.



4.



5.



6.



7.



8.



9.



10.



11.





### Fraction Models (H) Answers

What fraction is shown in each model?

1.



2.



3.



4.



5.



6.



7.



8.



9.



10.



11.





## Fraction Models (I)

#### What fraction is shown in each model?

1.



2.



3.



4.



5.



6.



7.



8.



9.



10.



11.





### Fraction Models (I) Answers

What fraction is shown in each model?

1.



2.



3.



4.



5.



6.



7.



8.



9.



10.



11.





## Fraction Models (J)

#### What fraction is shown in each model?

1.



2.



3.



4.



5.



6