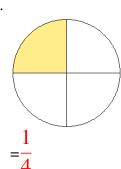

### Fraction Models (A) Answers

What fraction is shown in each model?

1.

2.

3.

4.

5.

6.