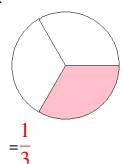

### Fraction Models (A) Answers

What fraction is shown in each model?

1.

2.

3.

4.

5.

6.