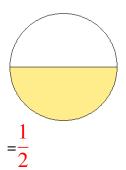

### Fraction Models (A) Answers

What fraction is shown in each model?

1.

2.

3.

4.

5.

6.