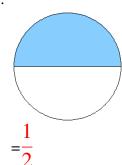

### Fraction Models (A) Answers

What fraction is shown in each model?

1.

2.

3.

4.

5.

6.