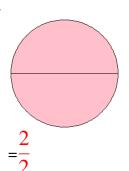

### Fraction Models (A) Answers

What fraction is shown in each model?

1.

2.

3.

4.

5.

6.