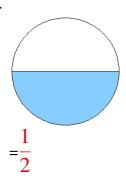

### Fraction Models (A) Answers

What fraction is shown in each model?

1.

2.

3.

4.

5.

6.