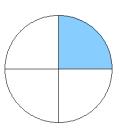

#### What fraction is shown in each model?

1.

2.

3.

4.

5.

6.

7.

8.

9.

10.

11.