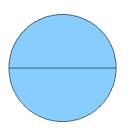

#### What fraction is shown in each model?

1.

2.

3.

4.

5.

6.

7.

### Fraction Models (A) Answers

What fraction is shown in each model?

1.

2.

3.

4.

5.

6.