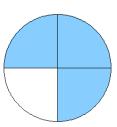

## Fraction Models (A)

#### What fraction is shown in each model?

1.



2.



3.



4.



5.



6.



7.



8.



9.



10.



11.





### Fraction Models (A) Answers

What fraction is shown in each model?

1.



2.



3.



4.



5.



6.



7.



8.



9.



10.



11.





## Fraction Models (B)

#### What fraction is shown in each model?

1.



2.



3.



4.



5.



6.



7.



8.



9.



10.



11.





### Fraction Models (B) Answers

What fraction is shown in each model?

1.



2.



3.



4.



5.



6.



7.



8.



9.



10.



11.





## Fraction Models (C)

#### What fraction is shown in each model?

1.



2.



3.



4.



5.



6.



7.



8.



9.



10.



11.





### Fraction Models (C) Answers

What fraction is shown in each model?

1.



2.



3.



4.



5.



6.



7.



8.



9.



10.



11.





## Fraction Models (D)

What fraction is shown in each model?