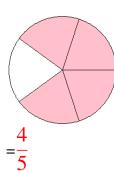

### Fraction Models (A) Answers

What fraction is shown in each model?

1.

2.

3.

4.

5.

6.