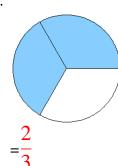

### Fraction Models (A) Answers

What fraction is shown in each model?

1.

2.

3.

4.

5.

6.