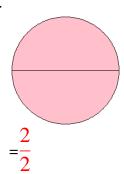

### Fraction Models (A) Answers

What fraction is shown in each model?

1.

2.

3.

4.

5.

6.