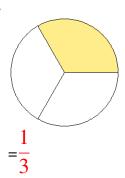

### Fraction Models (A) Answers

What fraction is shown in each model?

1.

2.

3.

4.

5.

6.