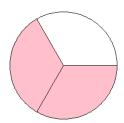

## Fraction Models (E) Answers

What fraction is shown in each model?

1.



2.



3.



4.



5.



6.



7.



8.



9.



10.



11.





## Fraction Models (F)

What fraction is shown in each model?

1.



2.



3.



4.



5.



6.



7.



8.



9.



10.



11.





### Fraction Models (F) Answers

What fraction is shown in each model?

1.



2.



3.



4.



5.



6.



7.



8.



9.



10.



11.





## Fraction Models (G)

What fraction is shown in each model?

1.



2.



3.



4.



5.



6.



7.



8.



9.



10.



11.





### Fraction Models (G) Answers

What fraction is shown in each model?

1.



2.



3.



4.



5.



6.



7.



8.



9.



10.



11.





## Fraction Models (H)

What fraction is shown in each model?

1.



2.



3.



4.



5.



6.



7.



8.



9.



10.



11.





### Fraction Models (H) Answers

What fraction is shown in each model?

1.



2.



3.



4.



5.



6.



7.



8.



9.



10.



11.





## Fraction Models (I)

#### What fraction is shown in each model?

1.



2.



3.



4.



5.



6.



7.



8.



9.



10.



11.





### Fraction Models (I) Answers

What fraction is shown in each model?

1.



2.



3.



4.



5.



6.



7.



8.



9.



10.



11.





## Fraction Models (J)

#### What fraction is shown in each model?

1.



2.



3.



4.



5.



6.



7.



8.



9.



10.



11.





# Fraction Models (J) Answers

What fraction is shown in each model?

1.



2.



3.



4.



5.



6.



7.



8.



9.



10.



11.