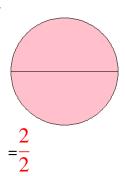

### Fraction Models (A) Answers

What fraction is shown in each model?

1.

2.

3.

4.

5.

6.

7.

8.

9.

10.

11.