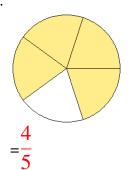

### Fraction Models (A) Answers

What fraction is shown in each model?

1.

2.

3.

4.

5.

6.