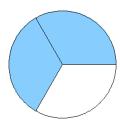

Models (B) Answers

What fraction is shown in each model?

1.



2.



3.



4.



5.



6.



7.



8.



9.



10.



11.





## Fraction Models (C)

#### What fraction is shown in each model?

1.



2.



3.



4.



5.



6.



7.



8.



9.



10.



11.





### Fraction Models (C) Answers

What fraction is shown in each model?

1.



2.



3.



4.



5.



6.



7.



8.



9.



10.



11.





## Fraction Models (D)

What fraction is shown in each model?

1.



2.



3.



4.



5.



6.



7.



8.



9.



10.



11.





### Fraction Models (D) Answers

What fraction is shown in each model?

1.



2.



3.



4.



5.



6.



7.



8.



9.



10.



11.





## Fraction Models (E)

What fraction is shown in each model?

1.



2.



3.



4.



5.



6.



7.



8.



9.



10.



11.





### Fraction Models (E) Answers

What fraction is shown in each model?

1.



2.



3.



4.



5.



6.



7.



8.



9.



10.



11.





## Fraction Models (F)

What fraction is shown in each model?

1.



2.



3.



4.



5.



6.



7.



8.



9.



10.



11.





### Fraction Models (F) Answers

What fraction is shown in each model?

1.



2.



3.



4.



5.



6.



7.



8.



9.



10.



11.





## Fraction Models (G)

What fraction is shown in each model?

1.



2.



3.



4.



5.



6.



7.



8.



9.



10.



11.





### Fraction Models (G) Answers

What fraction is shown in each model?

1.



2.



3.



4.



5.



6.



7.



8.



9.



10.



11.





## Fraction Models (H)

What fraction is shown in each model?

1.



2.



3.



4.



5.