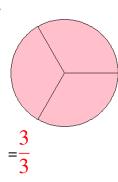

### Fraction Models (A) Answers

What fraction is shown in each model?

1.

2.

3.

4.

5.

6.