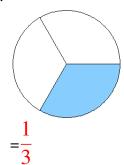

### Fraction Models (A) Answers

What fraction is shown in each model?

1.

2.

3.

4.

5.

6.