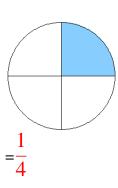

### Fraction Models (A) Answers

What fraction is shown in each model?

1.

2.

3.

4.

5.

6.