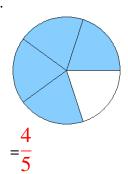

## Fraction Models (A)

#### What fraction is shown in each model?

1.



2.



3.



4.



5.



6.



7.



8.



9.



10.



11.





### Fraction Models (A) Answers

What fraction is shown in each model?

1.



2.



3.



4.



5.



6.



7.



8.



9.



10.



11.





## Fraction Models (B)

#### What fraction is shown in each model?

1.



2.



3.



4.



5.



6.



7.



8.



9.



10.



11.





### Fraction Models (B) Answers

What fraction is shown in each model?

1.



2.



3.



4.



5.



6.



7.



8.



9.



10.



11.





## Fraction Models (C)

#### What fraction is shown in each model?

1.



2.



3.



4.



5.



6.



7.



8.



9.



10.



11.





### Fraction Models (C) Answers

What fraction is shown in each model?

1.



2.



3.



4.



5.



6.



7.



8.



9.



10.



11.





## Fraction Models (D)

What fraction is shown in each model?

1.



2.



3.



4.



5.



6.



7.



8.



9.



10.



11.





### Fraction Models (D) Answers

What fraction is shown in each model?

1.



2.



3.



4.



5.



6.