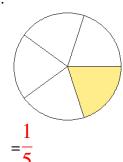

### Fraction Models (A) Answers

What fraction is shown in each model?

1.

2.

3.

4.

5.

6.