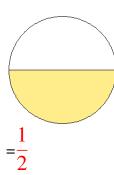

### Fraction Models (A) Answers

What fraction is shown in each model?

1.

2.

3.

4.

5.

6.