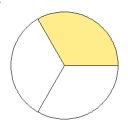

### Fraction Models (D) Answers

What fraction is shown in each model?

1.



2.



3.



4.



5.



6.



7.



8.



9.



10.



11.





## Fraction Models (E)

What fraction is shown in each model?

1.



2.



3.



4.



5.



6.



7.



8.



9.



10.



11.





### Fraction Models (E) Answers

What fraction is shown in each model?

1.



2.



3.



4.



5.



6.



7.



8.



9.



10.



11.





## Fraction Models (F)

What fraction is shown in each model?

1.



2.



3.



4.



5.



6.



7.



8.



9.



10.



11.





### Fraction Models (F) Answers

What fraction is shown in each model?

1.



2.



3.



4.



5.



6.



7.



8.



9.



10.



11.





## Fraction Models (G)

What fraction is shown in each model?

1.



2.



3.



4.



5.



6.



7.



8.



9.



10.



11.





### Fraction Models (G) Answers

What fraction is shown in each model?

1.



2.



3.



4.



5.



6.



7.



8.



9.



10.



11.





## Fraction Models (H)

What fraction is shown in each model?

1.



2.



3.



4.



5.



6.



7.



8.



9.



10.



11.





### Fraction Models (H) Answers

What fraction is shown in each model?

1.



2.



3.



4.



5.



6.



7.



8.



9.



10.



11.





## Fraction Models (I)

#### What fraction is shown in each model?

1.



2.



3.



4.



5.



6.



7.



8.



9.



10.



11.





### Fraction Models (I) Answers

What fraction is shown in each model?

1.



2.



3.



4.



5.



6.



7.



8.



9.



10.



11.





## Fraction Models (J)

#### What fraction is shown in each model?

1.