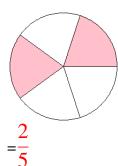

### Fraction Models (A) Answers

What fraction is shown in each model?

1.

2.

3.

4.

5.

6.