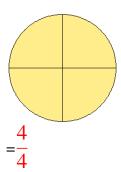

### Fraction Models (A) Answers

What fraction is shown in each model?

1.

2.

3.

4.

5.

6.