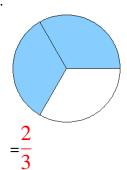

### Fraction Models (A) Answers

What fraction is shown in each model?

1.

2.

3.

4.

5.

6.