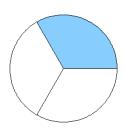

## Fraction Models (A)

#### What fraction is shown in each model?

1.



2.



3.



4.



5.



6.



7.



8.



9.



10.



11.





### Fraction Models (A) Answers

What fraction is shown in each model?

1.



2.



3.



4.



5.



6.



7.



8.



9.



10.



11.





## Fraction Models (B)

#### What fraction is shown in each model?

1.



2.



3.



4.



5.



6.



7.



8.



9.



10.



11.





### Fraction Models (B) Answers

What fraction is shown in each model?

1.



2.



3.



4.



5.



6.



7.



8.



9.



10.



11.





## Fraction Models (C)

#### What fraction is shown in each model?

1.



2.



3.



4.



5.



6.



7.



8.



9.



10.



11.





### Fraction Models (C) Answers

What fraction is shown in each model?

1.



2.



3.



4.



5.



6.



7.



8.



9.



10.



11.





## Fraction Models (D)

What fraction is shown in each model?

1.