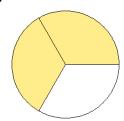

odels (E) Answers

What fraction is shown in each model?

1.



2.



3.



4.



5.



6.



7.



8.



9.



10.



11.





## Fraction Models (F)

What fraction is shown in each model?

1.



2.



3.



4.



5.



6.



7.



8.



9.



10.



11.





### Fraction Models (F) Answers

What fraction is shown in each model?

1.



2.



3.



4.



5.



6.



7.



8.



9.



10.



11.





## Fraction Models (G)

What fraction is shown in each model?

1.



2.



3.



4.



5.



6.



7.



8.



9.



10.



11.





### Fraction Models (G) Answers

What fraction is shown in each model?

1.



2.



3.



4.



5.



6.



7.



8.



9.



10.



11.





## Fraction Models (H)

What fraction is shown in each model?

1.



2.



3.



4.



5.



6.



7.



8.



9.



10.



11.





### Fraction Models (H) Answers

What fraction is shown in each model?

1.



2.



3.



4.



5.



6.



7.



8.



9.



10.



11.





## Fraction Models (I)

#### What fraction is shown in each model?

1.



2.



3.



4.



5.



6.



7.



8.



9.



10.



11.





### Fraction Models (I) Answers

What fraction is shown in each model?

1.



2.



3.



4.



5.



6.



7.



8.



9.



10.



11.





## Fraction Models (J)

#### What fraction is shown in each model?

1.



2.



3.



4.



5.



6.



7.



8.



9.



10.



11.





# Fraction Models (J) Answers

What fraction is shown in each model?

1.



2.



3.



4.



5.



6.



7.



8.



9.



10.



11.