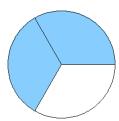

Models (F) Answers

What fraction is shown in each model?

1.



2.



3.



4.



5.



6.



7.



8.



9.



10.



11.





## Fraction Models (G)

What fraction is shown in each model?

1.



2.



3.



4.



5.



6.



7.



8.



9.



10.



11.





### Fraction Models (G) Answers

What fraction is shown in each model?

1.



2.



3.



4.



5.



6.



7.



8.



9.



10.



11.





## Fraction Models (H)

What fraction is shown in each model?

1.



2.



3.



4.



5.



6.



7.



8.



9.



10.



11.





### Fraction Models (H) Answers

What fraction is shown in each model?

1.



2.



3.



4.



5.



6.



7.



8.



9.



10.



11.





## Fraction Models (I)

#### What fraction is shown in each model?

1.



2.



3.



4.



5.



6.



7.



8.



9.



10.



11.





### Fraction Models (I) Answers

What fraction is shown in each model?

1.



2.



3.



4.



5.



6.



7.



8.



9.



10.



11.





## Fraction Models (J)

#### What fraction is shown in each model?

1.



2.



3.



4.



5.



6.



7.



8.



9.



10.



11.





# Fraction Models (J) Answers

What fraction is shown in each model?

1.



2.



3.



4.



5.



6.



7.



8.



9.



10.



11.