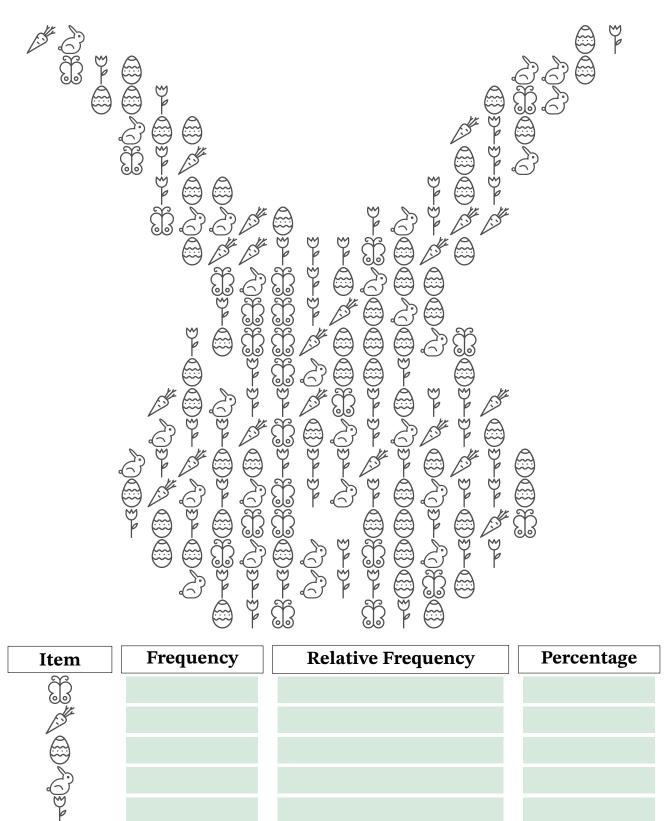

## **Easter Item Frequencies (I)**

Name:

Date:

Score:

Determine the frequency, relative frequency and percentage (one place) of each item.