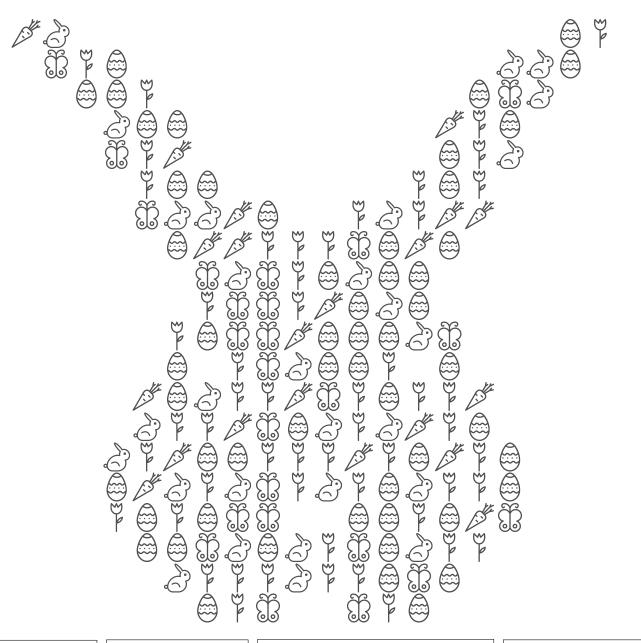

## Easter Item Frequencies (I) Answers

Name:

Date:

Score:

Determine the frequency, relative frequency and percentage (one place) of each item.

| Item     | Frequency | <b>Relative Frequency</b>   | Percentage |
|----------|-----------|-----------------------------|------------|
| Î        | 24        | $^{24}/_{180} = ^{2}/_{15}$ | 13.3%      |
|          | 21        | $^{21}/_{180} = ^{7}/_{60}$ | 11.7%      |
|          | 54        | $54/_{180} = 3/_{10}$       | 30%        |
| Ì        | 28        | $^{28}/_{180} = ^{7}/_{45}$ | 15.6%      |
| C)<br>AC | 53        | 53/180                      | 29.4%      |